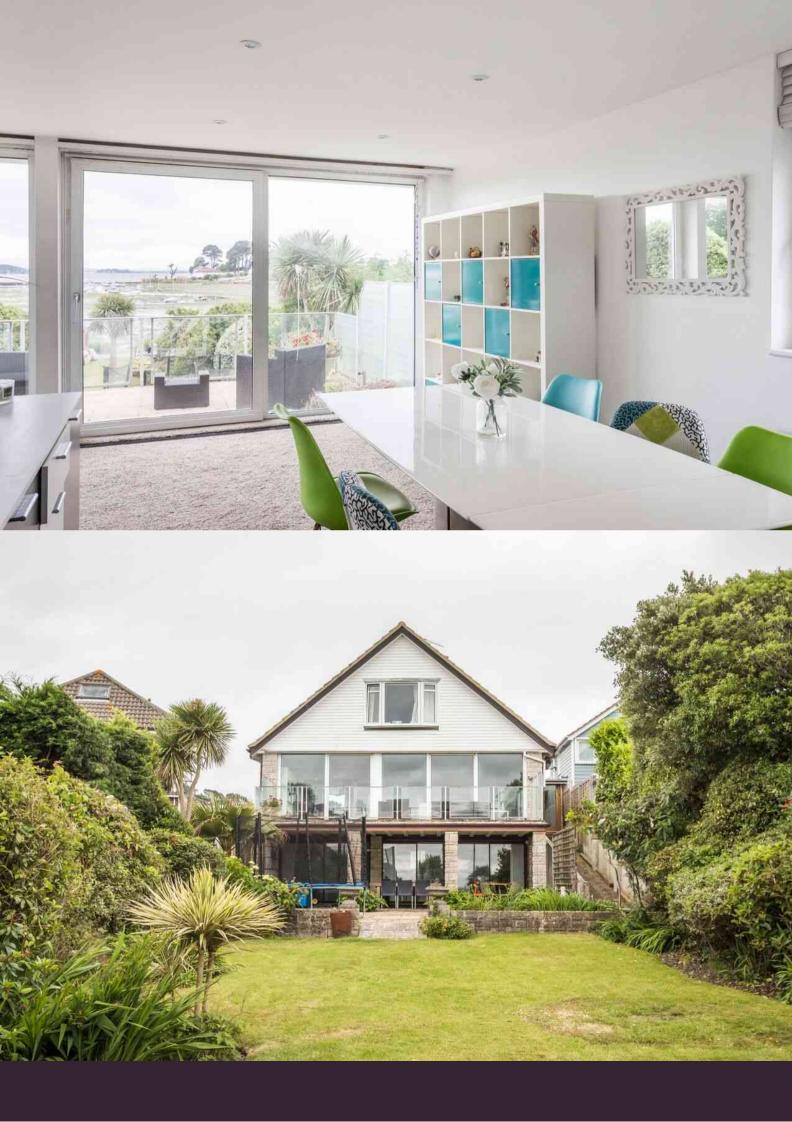

A large entrance lobby leads to the internal front door and also gains access via a slope to the rear garden. A sizeable entrance hall provides access to all the main reception rooms. The large lounge/diner overlooks the rear garden and enjoys beautiful panoramic south westerly views over the Blue Lagoon. A family bathroom, kitchen and third bedroom can also be found on this floor. On the top floor is the master bedroom which enjoys far reaching panoramic views over the Blue Lagoon and Brownsea Island. Adjoining the master bedroom is a wet room and dressing room/study. On this floor is also the second and fourth bedrooms. From the main living room area, stairs provide access to the lower ground floor which has convenient integral access to the garage. Within the inner lobby is the utility room. A secure door provides access to the remainder of the accommodation, currently a one bedroom self-contained apartment, consisting of a kitchen, shower room and bedroom and living room which both enjoy access via doors onto the patio. The garden is one of the key features of the property and enjoys a good degree of privacy. The lawn leads to the water's edge and a slipway provides access into the water. At the water's edge is a boathouse/summer house which is ideal as a relaxing area to watch the sun set. To the front of the property is a block paved driveway with off road parking for 3 cars. The property has previously been granted planning permission for an impressive family home plans can be viewed on https://boppa.poole.gov.uk/application number APP/19/01450/F.