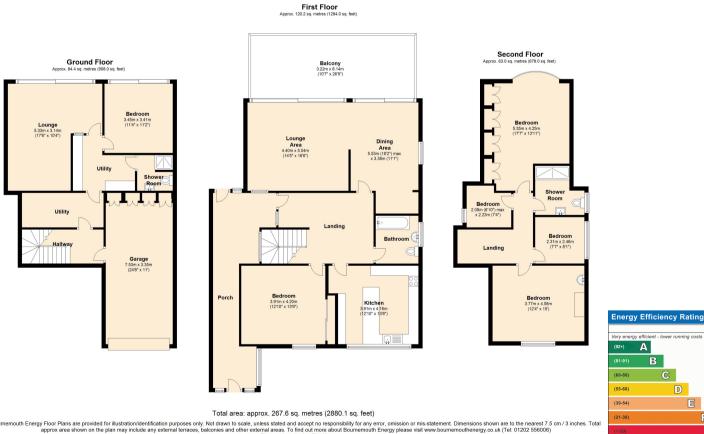

Bournemouth Energy Floor Plans are provided for illustration/identification purposes only. Not drawn to scale, unless stated and accept no responsibility for any error, omission or mis-statement. Dimensions shown are to the nearest 7.5 cm / 3 inches. Total approx area shown on the plan may include any external terraces, balconies and other external areas. To find out more about Bournemouth Energy please visit www.bournemouthenergy.co.uk (Tel: 01202 556006)