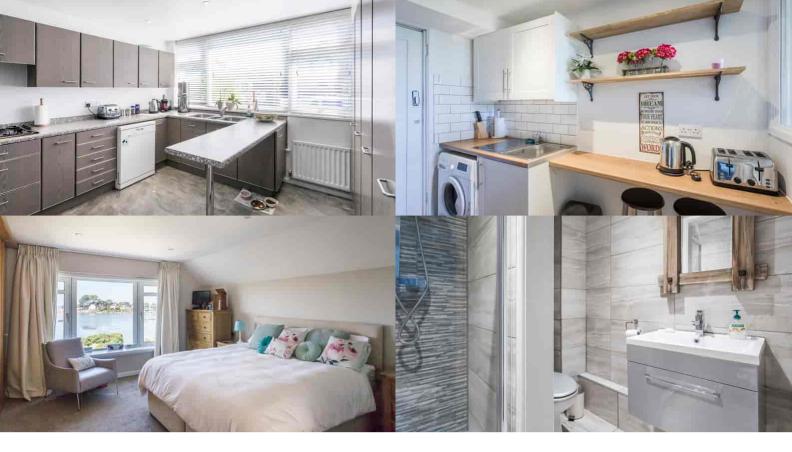

A large entrance lobby leads to the internal front door and also gains access via a slope to the rear garden. A sizeable entrance hall provides access to all the main reception rooms. The large lounge/diner overlooks the rear garden and enjoys beautiful panoramic south westerly views over the Blue Lagoon. A family bathroom, kitchen and third bedroom can also be found on this floor. On the top floor is the master bedroom which enjoys far reaching panoramic views over the Blue Lagoon and Brownsea Island. Adjoining the master bedroom is a wet room and dressing room/study. On this floor is also the second and fourth bedrooms. From the main living room area, stairs provide access to the lower ground floor which has convenient integral access to the garage. Within the inner lobby is the utility room. A secure door provides access to the remainder of the accommodation, currently a one bedroom self-contained apartment, consisting of a kitchen, shower room and bedroom and living room which both enjoy access via doors onto the patio. The garden is one of the key features of the property and enjoys a good degree of privacy. The lawn leads to the water's edge and a slipway provides access into the water. At the water's edge is a boathouse/summer house which is ideal as a relaxing area to watch the sun set. To the front of the property is a block paved driveway with off road parking for 3 cars. The property has previously been granted planning permission for an impressive family home plans can be viewed on https://boppa.poole.gov.uk/application number APP/19/01450/F.