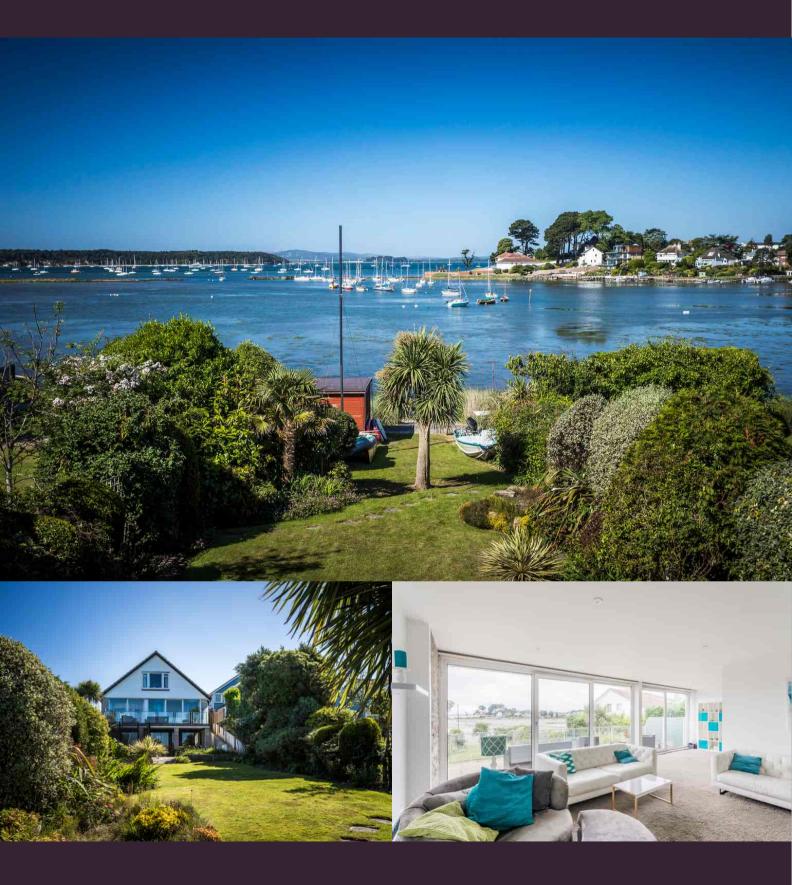

### About this property

The Boathouse offers an idyllic position sitting on the waters edge offering direct access to the Blue Lagoon via its own private slipway. Panoramic south westerly views over the Blue Lagoon and Brownsea Island can be enjoyed from all levels of the house. The property comprises of 4/5 bedrooms over three floors and benefits from a self contained I bedroom apartment with its own private access.

A large entrance lobby leads to the internal front door and also gains access via a slope to the rear garden. A sizeable entrance hall provides access to all the main reception rooms. The large lounge/diner overlooks the rear garden and enjoys beautiful panoramic south westerly views over the Blue Lagoon. A family bathroom, kitchen and third bedroom can also be found on this floor. On the top floor is the master bedroom which enjoys far reaching panoramic views over the Blue Lagoon and Brownsea Island. Adjoining the master bedroom is a wet room and dressing room/study. On this floor is also the second and fourth bedrooms. From the main living room area, stairs provide access to the lower ground floor which has convenient integral access to the garage. Within the inner lobby is the utility room. A secure door provides access to the remainder of the accommodation, currently a one bedroom self-contained apartment, consisting of a kitchen, shower room and bedroom and living room which both enjoy access via doors onto the patio. The garden is one of the key features of the property and enjoys a good degree of privacy. The lawn leads to the water's edge and a slipway provides access into the water. At the water's edge is a boathouse/summer house which is ideal as a relaxing area to watch the sun set. To the front of the property is a block paved driveway with off road parking for 3 cars. The property has previously been granted planning permission for an impressive family home plans can be viewed on https://boppa.poole.gov.uk/application number APP/19/01450/F.

#### Location

Sitting in a quiet corner of Poole harbour on the waters edge, The Boathouse is enviably positioned. With Lilliput and Canford Cliffs nearby, it is within easy reach of the shops, cafés and restaurants. The award-winning beaches of Sandbanks are close by as too are various local marinas. Parkstone train station provides excellent rail links into London in under two hours.