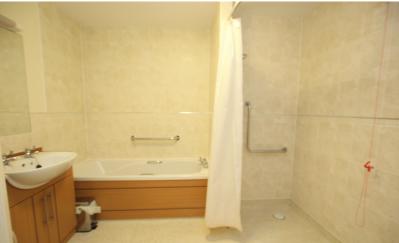

#### Wet Room

Suite comprising bath, wash hand basin with vanity unit below, heated towel rail, shower, low level W.C, wall mounted mirror with light above, wall mounted dimplex heater.