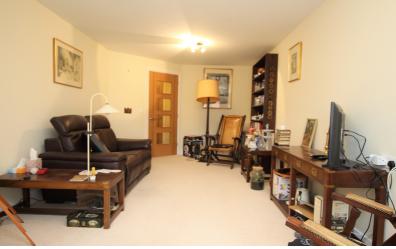

# Lounge/Diner

25' 4" x 10' 4" (7.72m x 3.15m) narrowing to 6' 49"

Electric heaters, French doors and Juliette balcony overlooking the rear of the development.