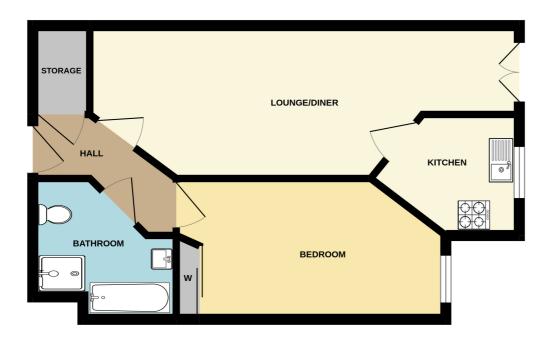

#### Second Floor

#### **Entrance Hall**

Large walk in cupboard housing hot water cylinder and fuse board. Racking for storage.

# Lounge/Diner

25' 4" x 10' 4" (7.72m x 3.15m) narrowing to 6' 49"

Electric heaters, French doors and Juliette balcony overlooking the rear of the development.

#### Kitchen

7' 7" x 7' 6" (2.31m x 2.29m)

Window to rear aspect, fully fitted with matching wall and base units, eye level electric oven, electric hob with extractor over, integrated freezer and separate fridge.

#### Wet Room

Suite comprising bath, wash hand basin with vanity unit below, heated towel rail, shower, low level W.C, wall mounted mirror with light above, wall mounted dimplex heater.

#### Bedroom

13' 5" x 10' 3" (4.09m x 3.12m)

Window to rear aspect, wall mounted electric radiator, built in wardrobe with sliding mirrored doors.