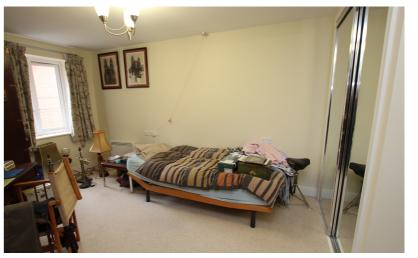

# Lounge/Diner

25' 4" x 10' 4" (7.72m x 3.15m) narrowing to 6' 49"

Electric heaters, French doors and Juliette balcony overlooking the rear of the development.

#### Bedroom

13' 5" x 10' 3" (4.09m x 3.12m)

Window to rear aspect, wall mounted electric radiator, built in wardrobe with sliding mirrored doors.