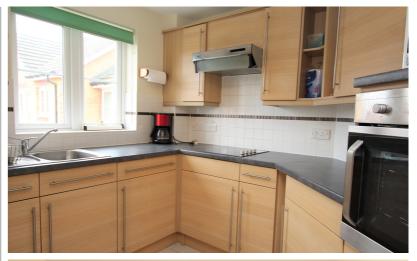

#### Kitchen

7' 7" x 7' 6" (2.31m x 2.29m)

Window to rear aspect, fully fitted with matching wall and base units, eye level electric oven, electric hob with extractor over, integrated freezer and separate fridge.