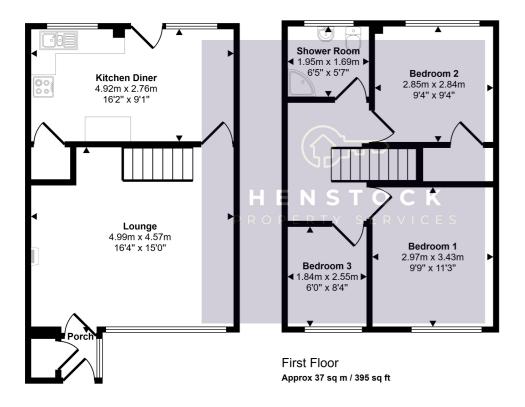

# **GROUND FLOOR**

# **Entrance**

Porch with storage cupboard.

### Lounge

4.99m x 4.57m (16' 4" x 15' 0")

### Kitchen/Diner

4.92m x 2.76m (16' 2" x 9' 1")

# **FIRST FLOOR**

#### Bedroom 1

2.97m x 3.43m (9' 9" x 11' 3")

#### Bedroom 2

2.85m x 2.84m (9' 4" x 9' 4")

#### Bedroom 3

1.84m x 2.55m (6' 0" x 8' 4")

# **Shower Room**

1.95m x 1.69m (6' 5" x 5' 7")