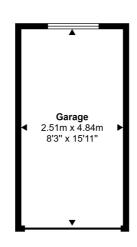

# **Detached Garage**

2.51m x 4.84m (8' 3" x 15' 11") up and over door to rear.