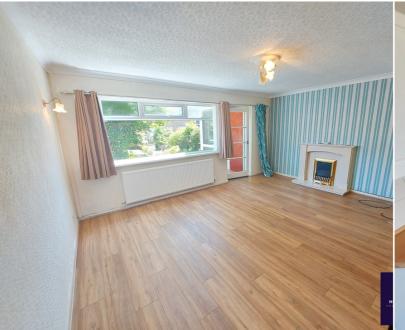

#### Approx Gross Internal Area 87 sq m / 938 sq ft





Ground Floor Approx 38 sq m / 412 sq ft

Garage Approx 12 sq m / 131 sq ft

This floorplan is only for illustrative purposes and is not to scale. Measurements of rooms, doors, windows, and any items are approximate and no responsibility is taken for any error, omission or mis-statement. Icons of items such as bathroom suites are representations only and may not look like the real items. Made with Made Snappy 360.







# 9 Briarmere Walk, Chadderton, Oldham, Lancashire OL9 6SH

- 3 BEDROOMED MID TERRACED
- NO CHAIN
- REAR GARAGE

- EPC RATING D
- COUNCIL TAX BAND B

Offers in Region of £190,000





### PROPERTY DESCRIPTION

Henstock Property Services are please to market this 3 bedroomed mid terraced family home set in this popular residential area. The living accommodation briefly comprises; entrance porch into lounge, fitted kitchen/diner, 3 bedrooms and a shower room. The property also has the benefit of gas central heating, double glazed windows, detached garage with up and over door to rear and a pleasant lawned front garden with a low maintenance rear garden. Ideally situated in this popular residential area within easy reach of schools, shops/supermarkets, leisure/fitness facilities, good public transport services and access to M60/M62 motorway links.

# **GROUND FLOOR**

# **Entrance**

Porch with storage cupboard.

### Lounge

4.99m x 4.57m (16' 4" x 15' 0")

### Kitchen