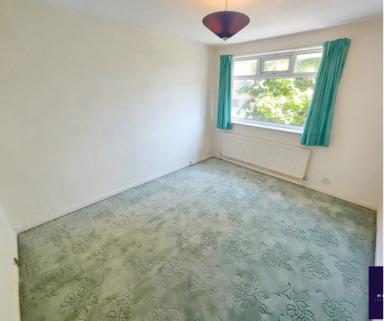

#### Bedroom 1

2.97m x 3.43m (9' 9" x 11' 3")

#### Bedroom 2

2.85m x 2.84m (9' 4" x 9' 4")

#### Bedroom 3

1.84m x 2.55m (6' 0" x 8' 4")