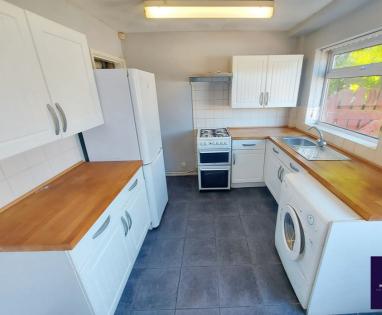

#### Approx Gross Internal Area 87 sq m / 938 sq ft





Ground Floor Approx 38 sq m / 412 sq ft

Garage Approx 12 sq m / 131 sq ft

This floorplan is only for illustrative purposes and is not to scale. Measurements of rooms, doors, windows, and any items are approximate and no responsibility is taken for any error, omission or mis-statement. Icons of items such as bathroom suites are representations only and may not look like the real items. Made with Made Snappy 360.







# 9 Briarmere Walk, Chadderton, Oldham, Lancashire OL9 6SH

- 3 BEDROOMED MID TERRACED
- NO CHAIN
- REAR GARAGE

- EPC RATING D
- COUNCIL TAX BAND B

Offers in Region of £190,000





### PROPERTY DESCRIPTION

Henstock Property Services are please to market this 3 bedroomed mid terraced family home set in this popular residential area. The living accommodation briefly comprises; entrance porch into lounge, fitted kitchen/diner, 3 bedrooms and a shower room. The property also has the benefit of gas central heating, double glazed windows, detached garage with up and over door to rear and a pleasant lawned front garden with a low maintenance rear garden. Ideally situated in this popular residential area within easy reach of schools, shops/supermarkets, leisure/fitness facilities, good public transport services and access to M60/M62 motorway links.

# **GROUND FLOOR**

# **Entrance**

Porch with storage cupboard.

### Lounge

4.99m x 4.57m (16' 4" x 15' 0")

### Kitchen/D