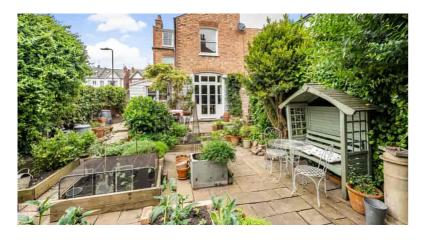

Stuart Road, London, W3 6DG

A stunning and rarely available 4 bedroom end of terrace semi detached period property. Situated on a quiet corner of a popular residential road and ideal for a growing family, this property is beautifully presented and comprises of a double reception room, a downstairs cloakroom/shower room, a large kitchen with an adjoining utility room. Further benefitting from four generous bedrooms, three bathrooms (one en-suite) and a mature south facing rear garden. This impressive property has space at the side of the house for storage and the potential for off street parking.

Tel: 0208 065 0010 Web: cowandco-london.com

- Four bedroom semi detached house
- Three bathrooms ( one ensuite)
- Downstairs shower room/wc
- Utility room
- Immaculately presented
- South facing garden
- Side and rear entrance
- Freehold