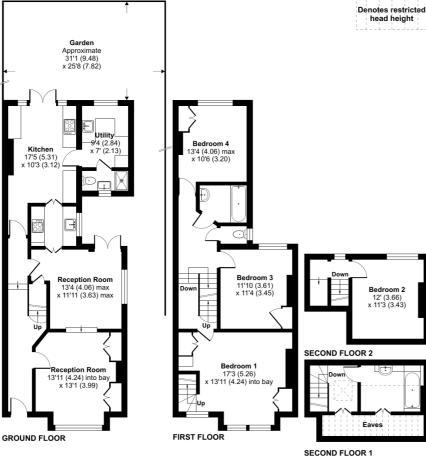

## Stuart Road, London, W3

Approximate Area = 1660 sq ft / 154.2 sq m Limited Use Area(s) = 109 sq ft / 10.1 sq m Total = 1769 sq ft / 164.3 sq m For identification only - Not to scale

> Denotes restricted head height

Floor plan produced in accordance with RICS Property Measurement Standards incorporating International Property Measurement Standards (IPMS2 Residential). ©ntchecom 2024. Produced for Cow & Co Properties Ltd. REF: 112233