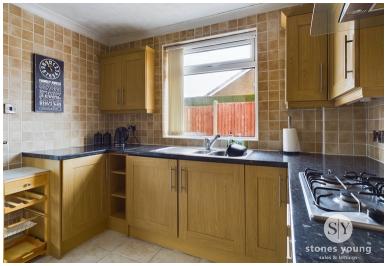

### Kitchen

Range of fitted wall and base units with contrasting work surfaces, tiled flooring, x4 ring gas hob, extractor fan, tiled splashback, integral fridge freezer, double oven, washing machine, door leading in to conservatory, uPVC double glazed window.