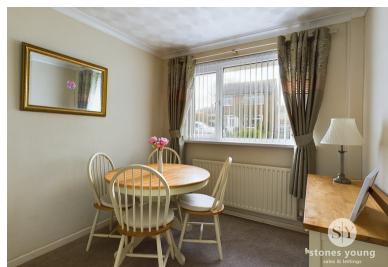

### **Dining Room/Bedroom Two**

Carpet flooring, ceiling coving, panel radiator, uPVC double glazed window.