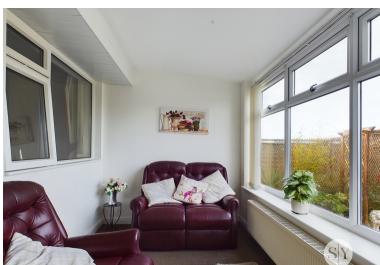

# Conservatory

In uPVC double glazing, carpet flooring, panel radiator, door leading to out house.