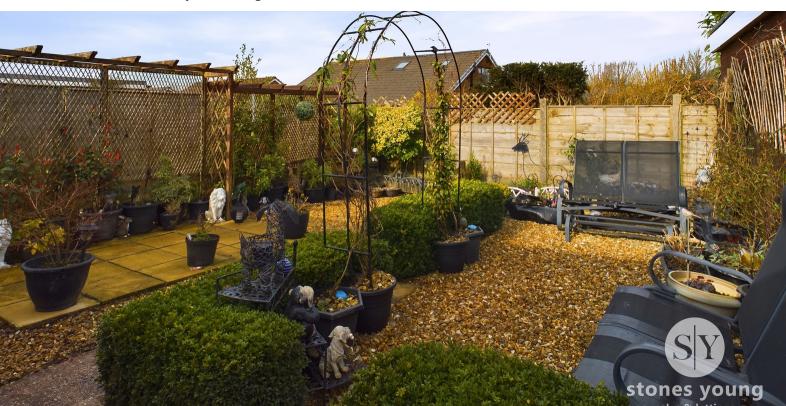

Positioned on an enviable plot on The Crescent, the property boasts a low-maintenance front garden and a flagged driveway, providing parking for multiple vehicles. The single detached garage, equipped with power and lighting, offers additional storage and parking options. To the rear, a delightful garden awaits, providing the perfect canvas for gardening enthusiasts with its flagged patio and designated planting areas, creating a serene retreat for outdoor relaxation and enjoyment.

### **FEATURES**

- Semi-Detached True Bungalow
- No Chain Delay!
- Enviable Feniscowles Location
- Wonderful Gardens to Front & Rear
- Conservatory Overlooking The Beautiful Garden
- Driveway Parking
- Detached Garage with Power and Lighting
- Council Tax Band C, Not On A Water Meter
- Freehold