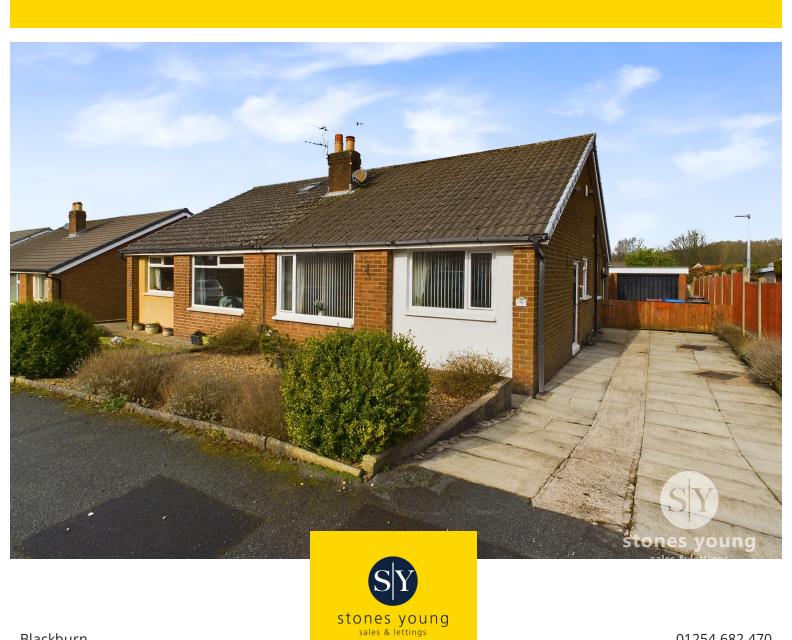

# The Crescent, Blackburn, Lancashire. BB2 5NG £209,950 Freehold FOR SALE

### PROPERTY DESCRIPTION

\*WONDERFUL TRUE BUNGALOW ON ENVIABLE POSITION ON THE CRESCENT, FENISCOWLES\* Welcome to this charming bungalow nestled in a highly sought-after location. This semi-detached property offers a wonderful standard of living offering versatile spaces, complete with impressive front and rear gardens, ample driveway parking, and a detached garage.

Positioned on an enviable plot on The Crescent, the property boasts a low-maintenance front garden and a flagged driveway, providing parking for multiple vehicles. The single detached garage, equipped with power and lighting, offers additional storage and parking options. To the rear, a delightful garden awaits, providing the perfect canvas for gardening enthusiasts with its flagged patio and designated planting areas, creating a serene retreat for outdoor relaxation and enjoyment.