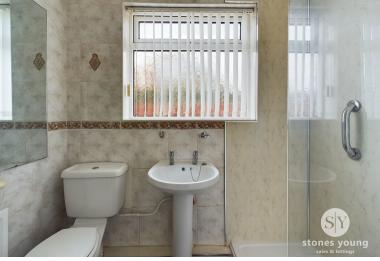

### **Bathroom**

Tiled flooring, three piece in white with mains fed shower enclosure, tiled floor to ceiling, radiator, frosted uPVC double glazed window.