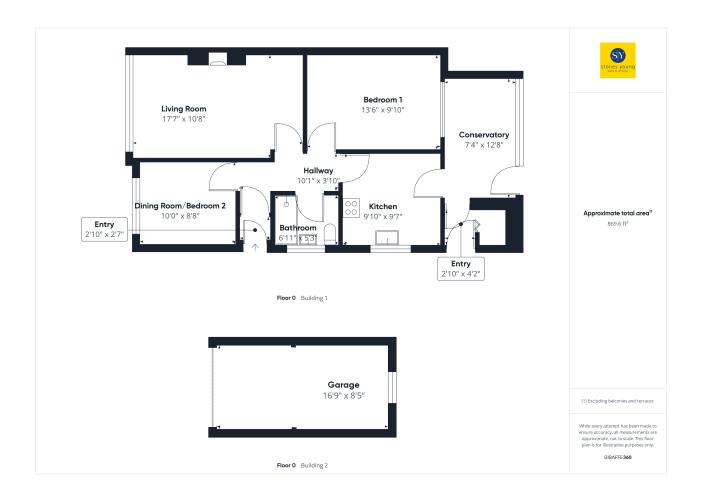

This inviting property briefly comprises a welcoming entrance vestibule leading to a spacious hallway providing access to the loft. The light-filled lounge beckons with its cosy gas fire, providing a welcoming atmosphere for relaxation or gathering with loved ones. The dining room presents flexibility, easily adaptable to serve as a second bedroom according to your needs. The kitchen features base and eye-level units in a light wood finish featuring integral appliances and a convenient door leading to the conservatory. Enjoy serene garden views from this tranquil space, perfect for enjoying a morning coffee. An outhouse provides additional storage for outdoor essentials, keeping your living spaces clutter-free. Retreat to the master bedroom, offering fitted furniture for optimal storage and organisation, ensuring a peaceful night's rest. A three-piece shower room in white completes the internal layout, offering modern comfort and convenience. Benefitting from uPVC double glazing throughout and gas central heating, this property ensures year-round comfort and efficiency.

Positioned on an enviable plot on The Crescent, the property boasts a low-maintenance front garden and a flagged driveway, providing parking for multiple vehicles. The single detached garage, equipped with power and lighting, offers additional storage and parking options. To the rear, a delightful garden awaits, providing the perfect canvas for gardening enthusiasts with its flagged patio and designated planting areas, creating a serene retreat for outdoor relaxation and enjoyment.

### **ROOM DESCRIPTIONS**

# **Ground Floor**

### **Vestibule**

Carpet mat, double glazed uPVC front door.

# Hallway

Carpet flooring, loft access with ladder, panel radiator.

# Lounge

Carpet flooring, ceiling coving, gas fire with marble hearth and wood surround, panel radiator, TV point, uPVC double glazed window.

### **Dining Room/Bedroom Two**

Carpet flooring, ceiling coving, panel radiator, uPVC double glazed window.

### Kitchen

Range of fitted wall and base units with contrasting work surfaces, tiled flooring, x4 ring gas hob, extractor fan, tiled splashback, integral fridge freezer, double oven, washing machine, door leading in to conservatory, uPVC double glazed window.

# Conservatory

In uPVC double glazing, carpet flooring, panel radiator, door leading to out house.

# Outhouse

Carpet flooring, electric supply, door to the side.

### **Bedroom One**

Carpet flooring, fitted furnishings, panel radiator, uPVC double glazed window.

### **Bathroom**

Tiled flooring, three piece in white with mains fed shower enclosure, tiled floor to ceiling, radiator, frosted uPVC double glazed window.