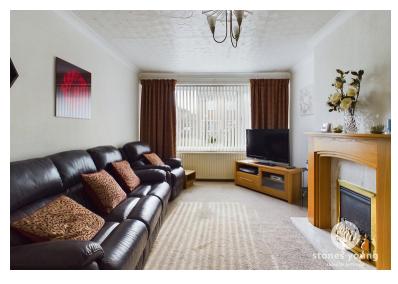

# Lounge

Carpet flooring, ceiling coving, gas fire with marble hearth and wood surround, panel radiator, TV point, uPVC double glazed window.