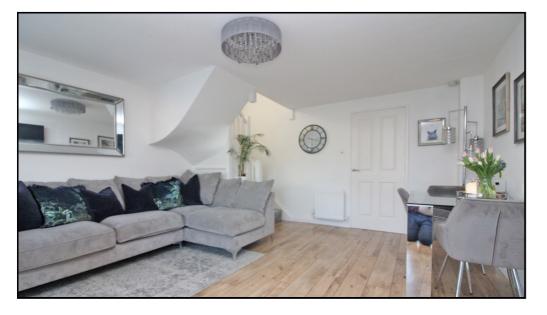

# Lounge/Diner:

Abt. 15' 4" x 13' 9" max (4.67m x 4.19m max) Comfortable lounge/diner with stairs rising to first floor and under stairs storage cupboard. Window to rear aspect and casement door leading out to garden. Ash effect laminate flooring. Two radiators. Space for small dining table.

# Landing:

Doors to all rooms. Hatch to loft with pull down ladder, part boarded with light. Window to side aspect.