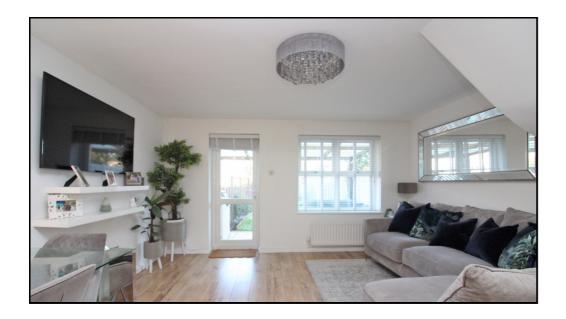

# Lounge/Diner:

Abt. 15' 4" x 13' 9" max (4.67m x 4.19m max) Comfortable lounge/diner with stairs rising to first floor and under stairs storage cupboard. Window to rear aspect and casement door leading out to garden. Ash effect laminate flooring. Two radiators. Space for small dining table.