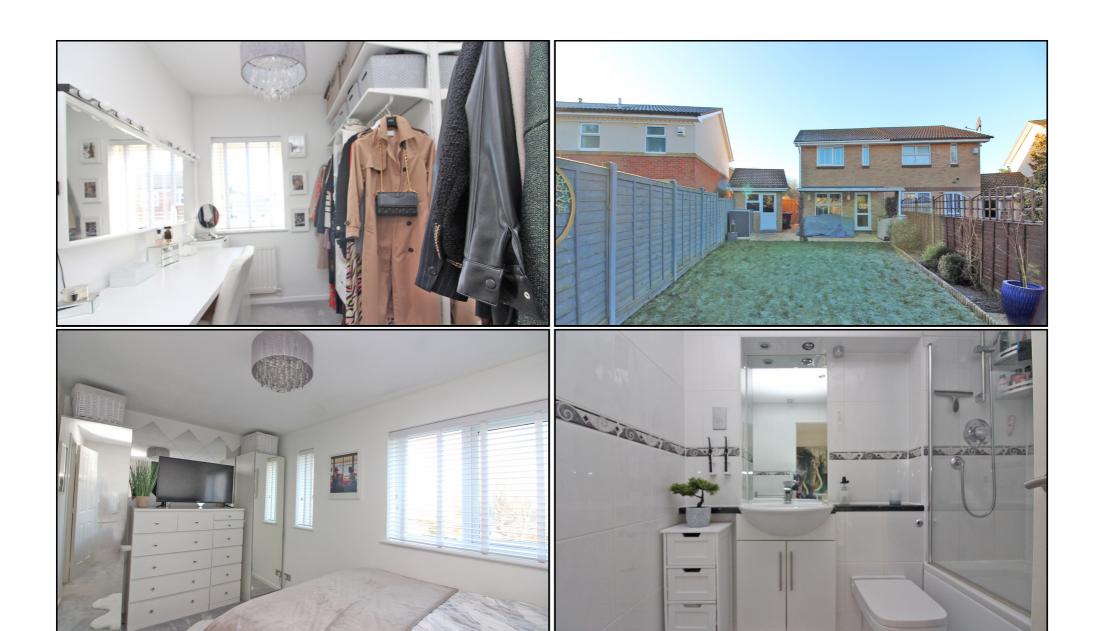

## **Bathroom:**

Fully tiled and fitted with a white suite comprising panelled bath with shower over and screen, wash hand basin set in vanity unit with cupboard under and mirror over with inset lighting and low level WC with concealed cistern. Stainless steel ladder style heated towel rail. Shaver point. Extractor. Ceramic tiled floor.

## **Rear Garden:**

Lovely private and fully enclosed rear garden approximately

65ft in length. Laid mainly to lawn with mature borders. Paved patio, partly under cover with outside lighting and power, ideal for entertaining. Personal door to garage and gated access to front.