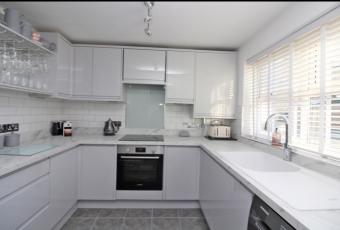

## Kitchen:

Abt. 8' 9" x 7' 8" (2.67m x 2.34m) Recently fitted modern gloss wall and base units comprising cupboards and drawers with under unit lighting and complimenting work tops and splash backs. Stainless steel one and half bowl sink unit with mixer tap over. Integrated slimline dishwasher, microwave, cooker, induction hob with stainless steel chimney style extractor over and further space for tall fridge/freezer and plumbing for automatic washing

machine. Wall mounted combi boiler. Window to front aspect.