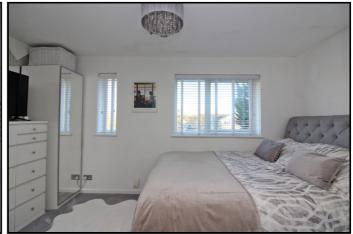

#### Bedroom 1:

Abt. 13' 9" x 8' 0" (4.19m x 2.44m) Double bedroom with two windows to rear aspect. Radiator.