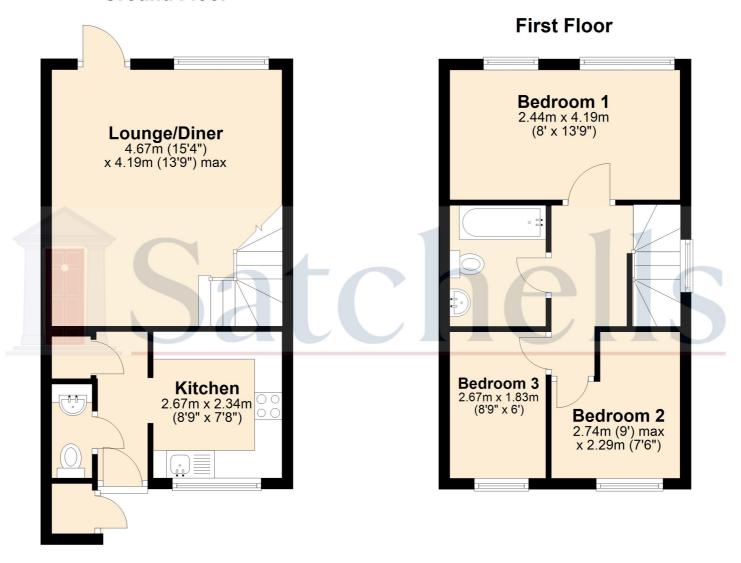

## **Ground Floor:**

Storm porch with security light. Small storage cupboard. UPVC entrance door to:

### **Entrance Hall:**

With doors to all rooms. Radiator. Storage cupboard with shelving and cloaks hanging space. Ceramic tiled floor which continues through to kitchen and cloakroom.

### Cloakroom:

Fitted with a white suite comprising wash hand basin set in vanity unit with cupboard under and low level WC. Radiator. Extractor.

## Kitchen:

Abt. 8' 9" x 7' 8" (2.67m x 2.34m) Recently fitted modern gloss wall and base units comprising cupboards and drawers with under unit lighting and complimenting work tops and splash backs. Stainless steel one and half bowl sink unit with mixer tap over. Integrated slimline dishwasher, microwave, cooker, induction hob with stainless steel chimney style extractor over and further space for tall fridge/freezer and plumbing for automatic washing

# Lounge/Diner:

Abt. 15' 4" x 13' 9" max (4.67m x 4.19m max) Comfortable lounge/diner with stairs rising to first floor and under stairs storage cupboard. Window to rear aspect and casement door leading out to garden. Ash effect laminate flooring. Two radiators. Space for small dining table.

# Landing:

Doors to all rooms. Hatch to loft with pull down ladder, part boarded with light. Window to side aspect.

#### Bedroom 1:

Abt. 13' 9" x 8' 0" (4.19m x 2.44m) Double bedroom with two windows to rear aspect. Radiator.

#### **Bedroom 2:**

Abt. 9' x 7' 6" max. (2.74m x 2.29m max) 'L' shaped bedroom with window to front aspect. Radiator.

#### Bedroom 3:

Abt. 8' 9" x 6' (2.67m x 1.83m) Window to front aspect.

Radiator.

## **Bathroom:**

Fully tiled and fitted with a white suite comprising panelled bath with shower over and screen, wash hand basin set in vanity unit with cupboard under and mirror over with inset lighting and low level WC with concealed cistern. Stainless steel ladder style heated towel rail. Shaver point. Extractor. Ceramic tiled floor.

## **Ground Floor**

For illustrative purposes only - NOT TO SCALE - Measurements shown are approximate. The size and position of doors, windows, appliances and other features are approximate.

Plan produced using PlanUp.