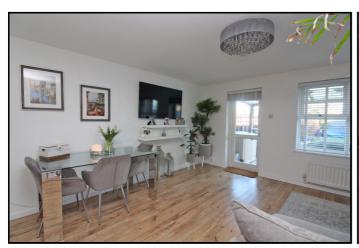

# Lounge/Diner:

Abt. 15' 4" x 13' 9" max (4.67m x 4.19m max) Comfortable lounge/diner with stairs rising to first floor and under stairs storage cupboard. Window to rear aspect and casement door leading out to garden. Ash effect laminate flooring. Two radiators. Space for small dining table.