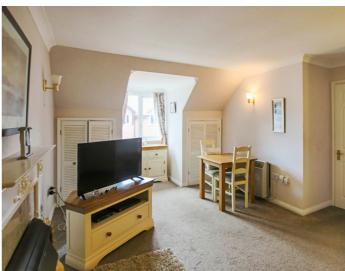

The accommodation consists of front door into entrance hall with access to a storage cupboard and airing cupboard. The kitchen has been fitted with a range of wall and base level units with areas of work surfaces, fitted oven, under counter fridge & freezer and washing machine. The lounge is bright and spacious and comes complete with an electric fireplace. The bathroom has been fitted with a shower cubicle, wash hand basin and low level W.C.