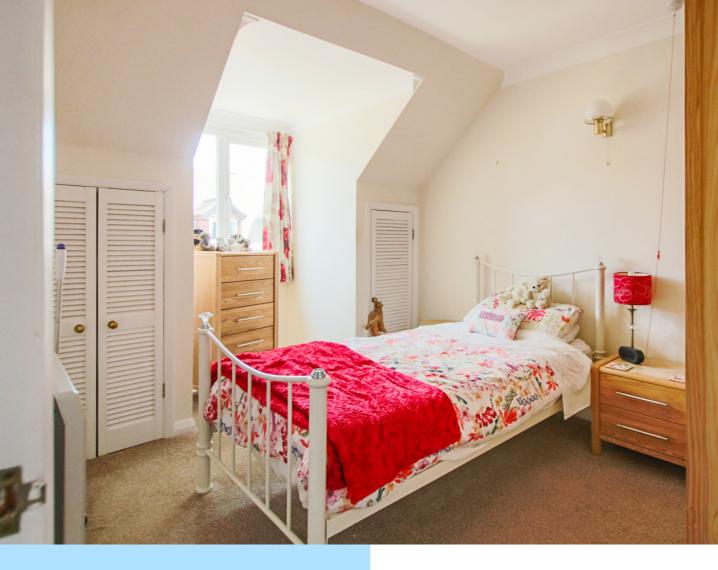

The accommodation consists of front door into entrance hall with access to a storage cupboard and airing cupboard. The kitchen has been fitted with a range of wall and base level units with areas of work surfaces, fitted oven, under counter fridge & freezer and washing machine. The lounge is bright and spacious and comes complete with an electric fireplace. The bathroom has been fitted with a shower cubicle, wash hand basin and low level W.C.