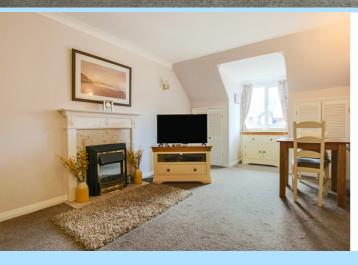

The accommodation consists of front door into entrance hall with access to a storage cupboard and airing cupboard. The kitchen has been fitted with a range of wall and base level units with areas of work surfaces, fitted oven, under counter fridge & freezer and washing machine. The lounge is bright and spacious and comes complete with an electric fireplace. The bathroom has been fitted with a shower cubicle, wash hand basin and low level W.C.