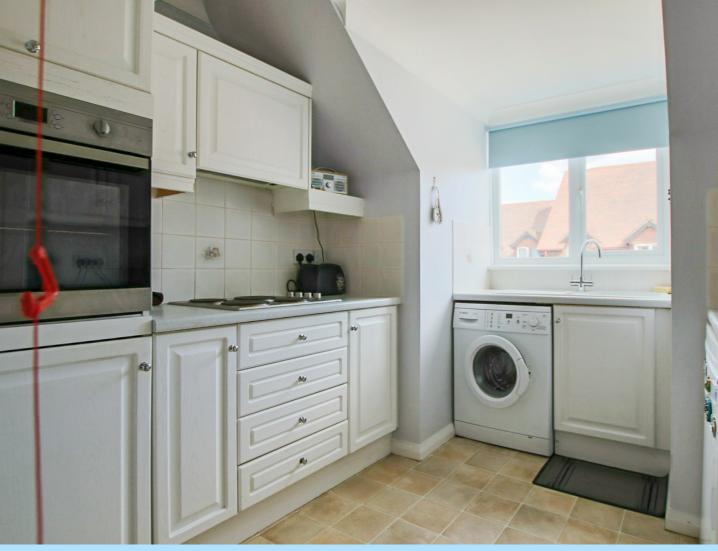

The accommodation consists of front door into entrance hall with access to a storage cupboard and airing cupboard. The kitchen has been fitted with a range of wall and base level units with areas of work surfaces, fitted oven, under counter fridge & freezer and washing machine. The lounge is bright and spacious and comes complete with an electric fireplace. The bathroom has been fitted with a shower cubicle, wash hand basin and low level W.C.