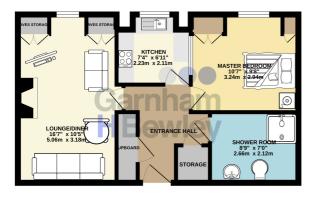

### Second Floor Retirement Flat

Lounge / Diner 10' 5" x 16' 7" (3.17m x 5.05m)

Kitchen

7' 4" x 6' 11" (2.24m x 2.11m)

Master Bedroom

10' 7" x 9' 8" (3.23m x 2.95m)

449 sq.ft. (41.7 sq.m.) approx.

East Grinstead Station
0.5 miles
Dormans Station
2.4 miles
Lingfield Station
3.7 miles