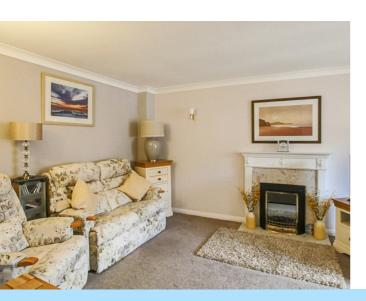

The accommodation consists of front door into entrance hall with access to a storage cupboard and airing cupboard. The kitchen has been fitted with a range of wall and base level units with areas of work surfaces, fitted oven, under counter fridge & freezer and washing machine. The lounge is bright and spacious and comes complete with an electric fireplace. The bathroom has been fitted with a shower cubicle, wash hand basin and low level W.C.