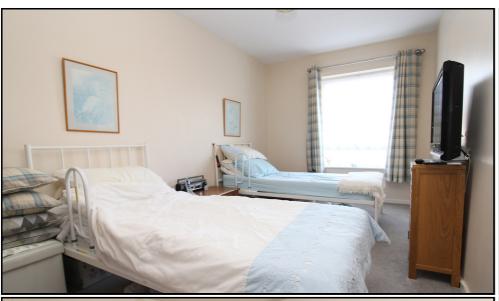

#### **Bedroom One:**

Abt. 16' 6" x 8' 3" (5.03m x 2.51m) Carpet. Window to front aspect.

#### **Bedroom Two:**

Abt. 13' 7" x 8' 2" (4.14m x 2.49m) Carpet. Window to front aspect. Large cupboard space.