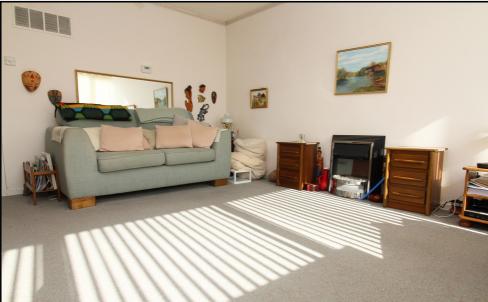

## **Living Room:**

Abt. 16' 9" x 12' 5" (5.11m x 3.78m) Carpet. Door leading to balcony. Large window to rear aspect. Electric fireplace.