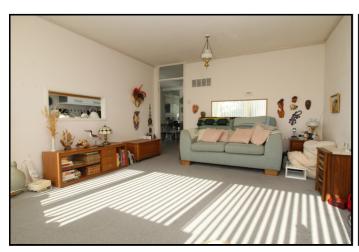

## **Living Room:**

Abt. 16' 9" x 12' 5" (5.11m x 3.78m) Carpet. Door leading to balcony. Large window to rear aspect. Electric fireplace.