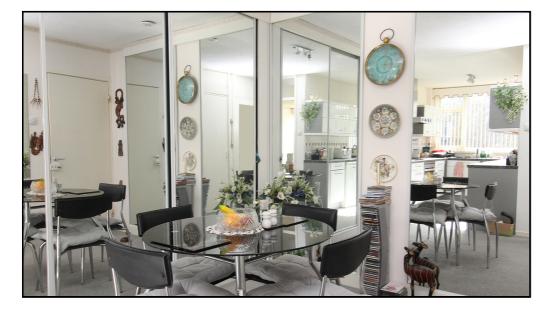

# **Dining Room:**

Abt. 9' 9" x 8' 5" (2.97m x 2.57m) Carpet. Cupboard housing heating system. Built in storage with sliding mirrored doors.