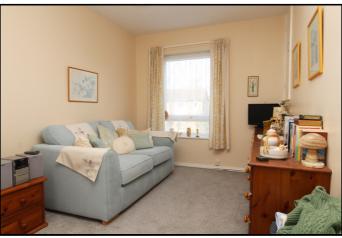

## **Living Room:**

Abt. 16' 9" x 12' 5" (5.11m x 3.78m) Carpet. Door leading to balcony. Large window to rear aspect. Electric fireplace.