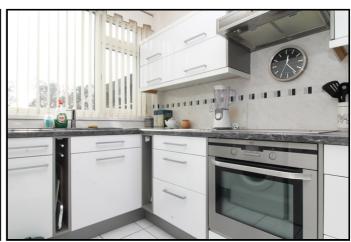

## Kitchen:

Abt. 10' 8" x 7' 1" (3.25m x 2.16m) Integrated electric oven an hob. Sink. Window to rear aspect. Tiled floor. Ample worktop space with under and over cupboards.