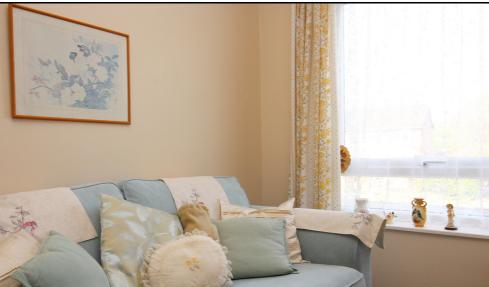

## **Living Room:**

Abt. 16' 9" x 12' 5" (5.11m x 3.78m) Carpet. Door leading to balcony. Large window to rear aspect. Electric fireplace.