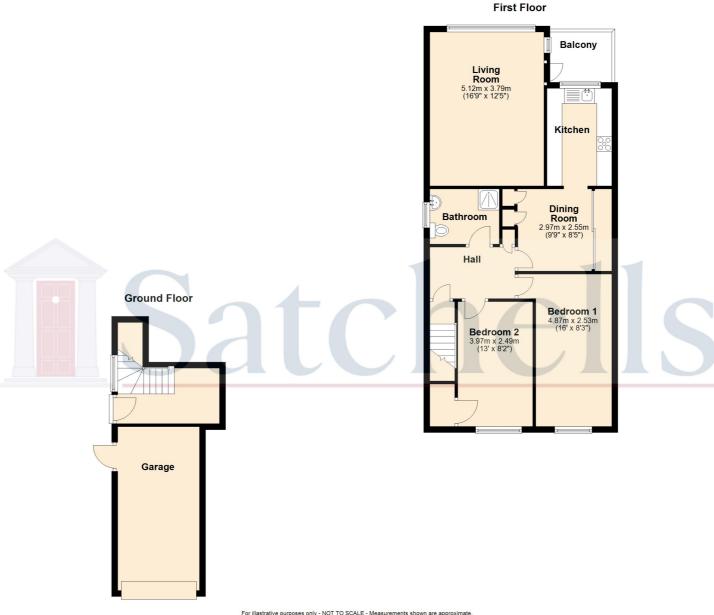

## **Entrance Hall:**

Lino flooring. Electric heater. Stairs to first floor accommodation. Large window to side aspect.

# Hallway:

Avbt. 9' 2" x 5' 7" (2.79m x 1.70m) Lino flooring. Leading to all rooms.

## **Living Room:**

Abt. 16' 9" x 12' 5" (5.11m x 3.78m) Carpet. Door leading to balcony. Large window to rear aspect. Electric fireplace.

## Kitchen:

Abt. 10' 8" x 7' 1" (3.25m x 2.16m) Integrated electric oven an hob. Sink. Window to rear aspect. Tiled floor. Ample worktop space with under and over cupboards.

# **Dining Room:**

Abt. 9' 9" x 8' 5" (2.97m x 2.57m) Carpet. Cupboard housing heating system. Built in storage with sliding mirrored doors.

# Bathroom:

Lino flooring. Sink. Low level WC. Shower. Part tiled walls.

#### **Bedroom One:**

Abt. 16' 6" x 8' 3" (5.03m x 2.51m) Carpet. Window to front aspect.

#### **Bedroom Two:**

Abt. 13' 7" x 8' 2" (4.14m x 2.49m) Carpet. Window to front aspect. Large cupboard space.

## **Exterior:**

Attached garage. Off road parking. Front garden.

For illastrative purposes only - NOT TO SCALE - Measurements shown are approximate. The size and position of doors,windows,appliances and other features are approximate.

Plan produced using PlanUp.

Station Place, Letchworth Garden City, Hertfordshire. SG6 3AQ Tel: 01462 480077