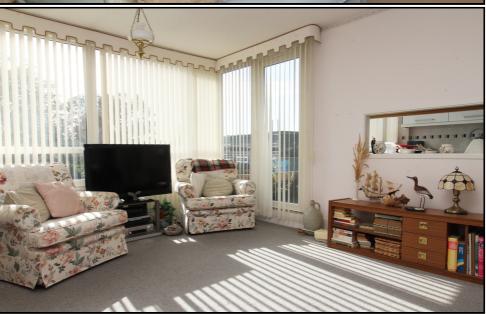

## **Living Room:**

Abt. 16' 9" x 12' 5" (5.11m x 3.78m) Carpet. Door leading to balcony. Large window to rear aspect. Electric fireplace.