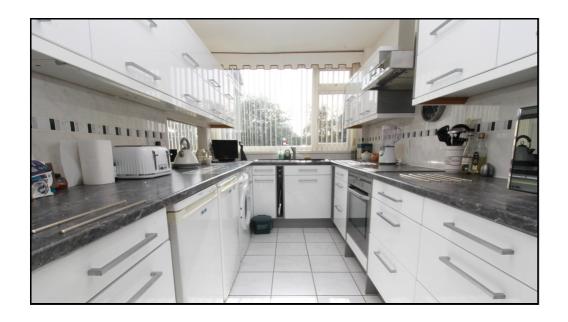

## Kitchen:

Abt. 10' 8" x 7' 1" (3.25m x 2.16m) Integrated electric oven an hob. Sink. Window to rear aspect. Tiled floor. Ample worktop space with under and over cupboards.