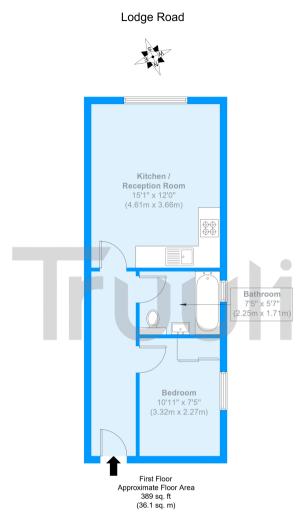

Approximate Gross Internal Area = 36.1 sq m / 389 sq ft

The Floor plan is not to scale and measurements and areas shown are approximate and therefore should be used for illustrative purposes only. The plan has been prepared in accordance with the RICS code of Measuring Practice and whilst we have confidence in the information produced it must not be relied on. Maximum lengths and widths are represented on the floor plan. If there is any aspect of particular importance, you should carry out or commission your own inspection of the property.