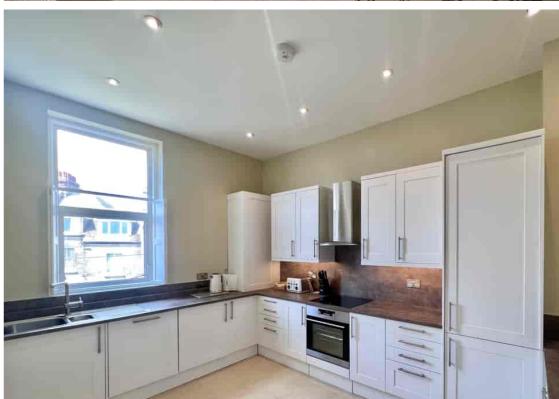

Flat 3 7 West Parade, Bexhill on Sea , East Sussex, TN39 3HR A Stunning 2 Bedroom Sea front flat with Sea Views £259,950

Property Cafe are delighted to offer for sale this spacious two bedroom, 1st floor apartment With Private Balcony & Stunning Sea Views. Accommodation & benefits include: A secure & tidy communal entrance with stairs leading to the apartment door; A light & airy inner hallway gives access to all rooms to include: Spacious elegant lounge with feature fireplace & bay window boasting panoramic views across the De La Warr, greenery and sea; Modern fitted kitchen offering ample cupboard & worktop space as well as newly fitted integrated appliances including, fridge freezer, oven, electric hob, dishwasher & washing machine; Two well proportioned double bedrooms, the master over looking the sea and giving access to a private balcony, the 2nd offers fitted wardrobes; Modern fitted shower room comprising of double walk-in shower, wash basin & WC. This property is offered for sale in immaculate condition throughout, underfloor heating in the kitchen & bathroom, bespoke shutters on bay window in the lounge, new boiler fitted in 2019 and is to be sold with no onward chain. We recommend you view at your earliest convenience.

- 1st Floor Seafront Apartment For Sale
- Private Balcony & Panoramic Sea Views
- Modern Fitted Kitchen Including New Integrated Appliances
  - Master Bedroom Offering Stunning Views
    - Two Spacious Double Bedrooms
    - Bespoke Shutters On Bay Window
      - Modern Fitted Shower Room