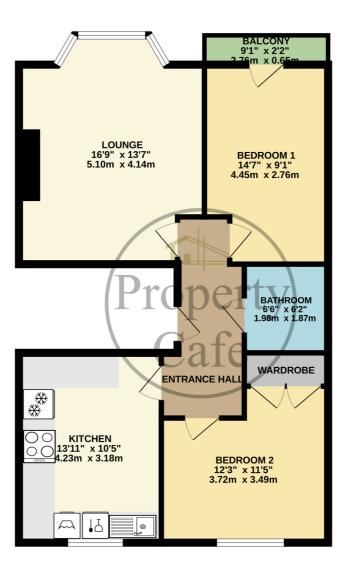

## 1ST FLOOR FLAT 724 sq.ft. (67.3 sq.m.) approx.

## TOTAL FLOOR AREA: 724 sq.ft. (67.3 sq.m.) approx.

White every attempt no because the accuracy of the floorigan contained here, measurements of doors writering another made the ensure the accuracy of the floorigan contained here, measurements of doors writering another made the property of the flooring and the floor