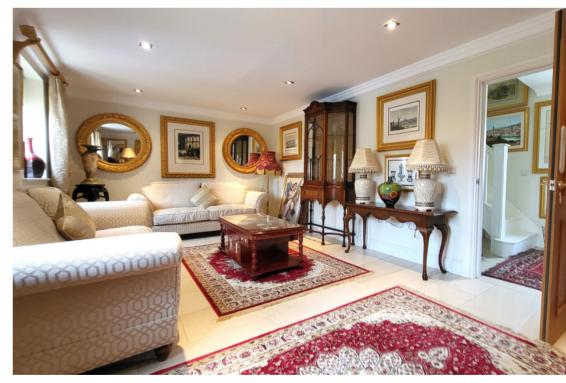

## £795,000

\*\*\* STONE BUILT DETACHED HOUSE \*\*\* This executive home, with private gated access, can be found in a cul-de-sac in the desirable village of Maxey. The large hallway leads to multiple reception rooms, one of which has a vaulted ceiling, with exposed wooden beams. A well presented kitchen / diner leads to a sun room. A cloakroom and a utility room complete the downstairs accommodation. To the first floor, there are four double bedrooms, two benefitting from en-suites. A family bathroom concludes the upstairs accommodation. EPC Energy Rating C - Council Tax Band F.