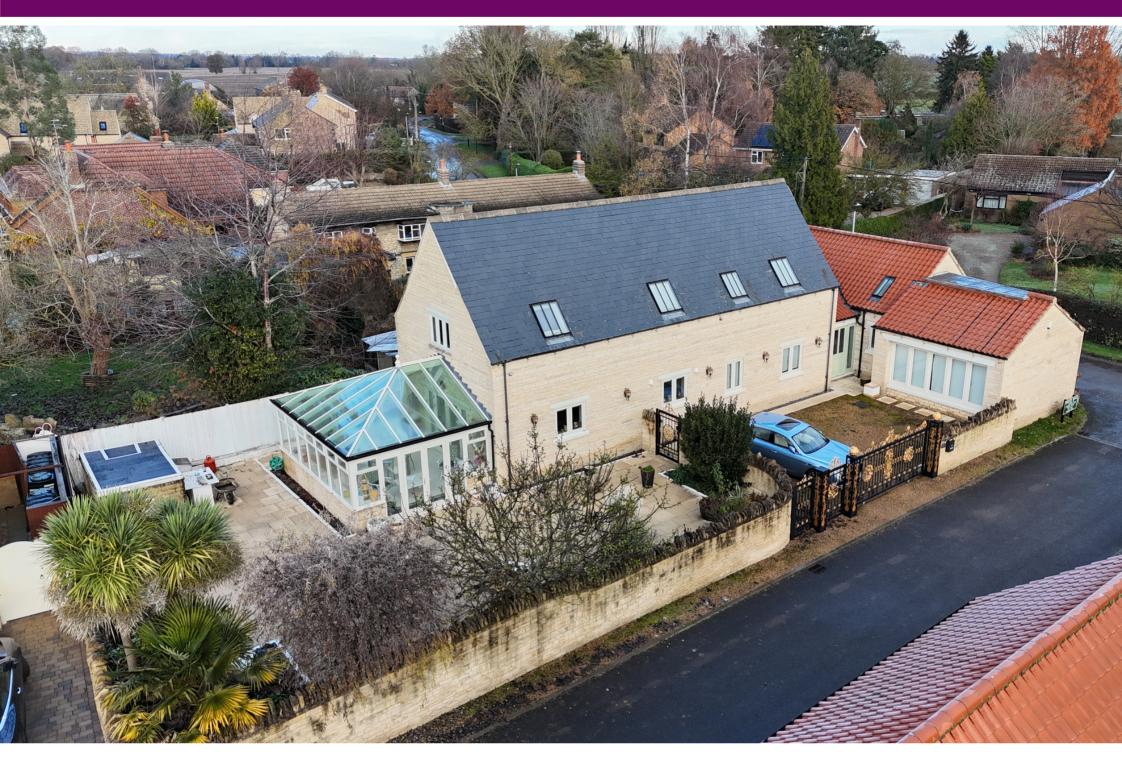

## £795,000

\*\*\* STONE BUILT DETACHED HOUSE \*\*\* This executive home, with private gated access, can be found in a cul-de-sac in the desirable village of Maxey. The large hallway leads to multiple reception rooms, one of which has a vaulted ceiling, with exposed wooden beams. A well presented kitchen / diner leads to a sun room. A cloakroom and a utility room complete the downstairs accommodation. To the first floor, there are four double bedrooms, two benefitting from en-suites. A family bathroom concludes the upstairs accommodation. EPC Energy Rating C - Council Tax Band F.