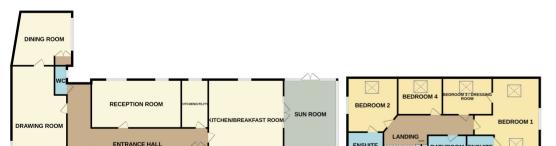

## £795,000

\*\*\* STONE BUILT DETACHED HOUSE \*\*\* This executive home, with private gated access, can be found in a cul-de-sac in the desirable village of Maxey. The large hallway leads to multiple reception rooms, one of which has a vaulted ceiling, with exposed wooden beams. A well presented kitchen / diner leads to a sun room. A cloakroom and a utility room complete the downstairs accommodation. To the first floor, there are four double bedrooms, two benefitting from en-suites. A family bathroom concludes the upstairs accommodation. EPC Energy Rating C - Council Tax Band F.