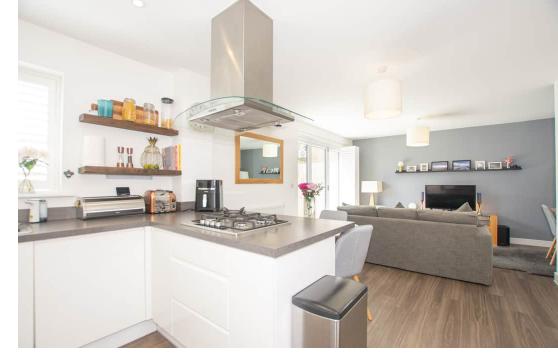

## DISCOVER THIS EXQUISITE HOUSE FEATURING A GENEROUSLY SIZED, BEAUTIFULLY LANDSCAPED GARDEN!

This home offers two parking spaces and an open-plan living area that seamlessly integrates the kitchen, living room, and dining area. The main bedroom boasts a 10ft vaulted ceiling and an en-suite shower room, complemented by a second double bedroom and a family bathroom.