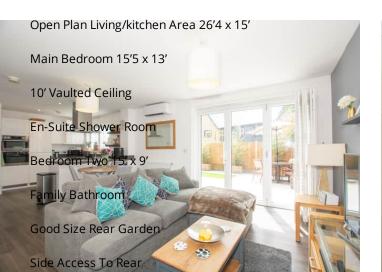

## DISCOVER THIS EXQUISITE HOUSE FEATURING A GENEROUSLY SIZED, BEAUTIFULLY LANDSCAPED GARDEN!

This home offers two parking spaces and an open-plan living area that seamlessly integrates the kitchen, living room, and dining area. The main bedroom boasts a 10ft vaulted ceiling and an en-suite shower room, complemented by a second double bedroom and a family bathroom.