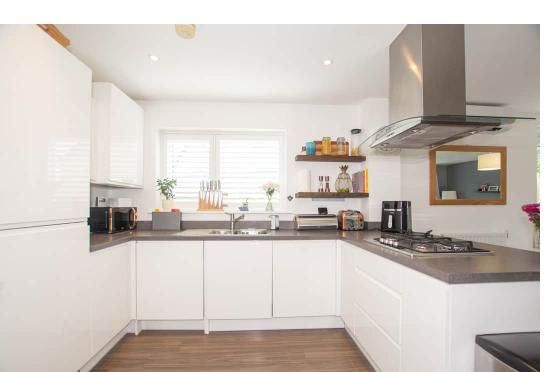

## DISCOVER THIS EXQUISITE HOUSE FEATURING A GENEROUSLY SIZED, BEAUTIFULLY LANDSCAPED GARDEN!

This home offers two parking spaces and an open-plan living area that seamlessly integrates the kitchen, living room, and dining area. The main bedroom boasts a 10ft vaulted ceiling and an en-suite shower room, complemented by a second double bedroom and a family bathroom.