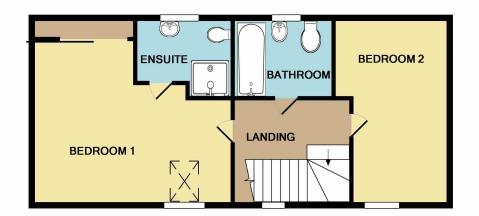

## DISCOVER THIS EXQUISITE HOUSE FEATURING A GENEROUSLY SIZED, BEAUTIFULLY LANDSCAPED GARDEN!

This home offers two parking spaces and an open-plan living area that seamlessly integrates the kitchen, living room, and dining area. The main bedroom boasts a 10ft vaulted ceiling and an en-suite shower room, complemented by a second double bedroom and a family bathroom.

**Entrance Hall** 

Ground Floor WC

**GROUND FLOOR** 

1ST FLOOR

Whilst every attempt has been made to ensure the accuracy of the floor plan contained here, measurements of doors, windows, rooms and any other items are approximate and no responsibility is taken for any error, omission, or mis-statement. This plan is for illustrative purposes only and should be used as such by any prospective purchaser. The services, systems and appliances shown have not been tested and no guarantee as to their operability or efficiency can be given Made with Metropix ©2019