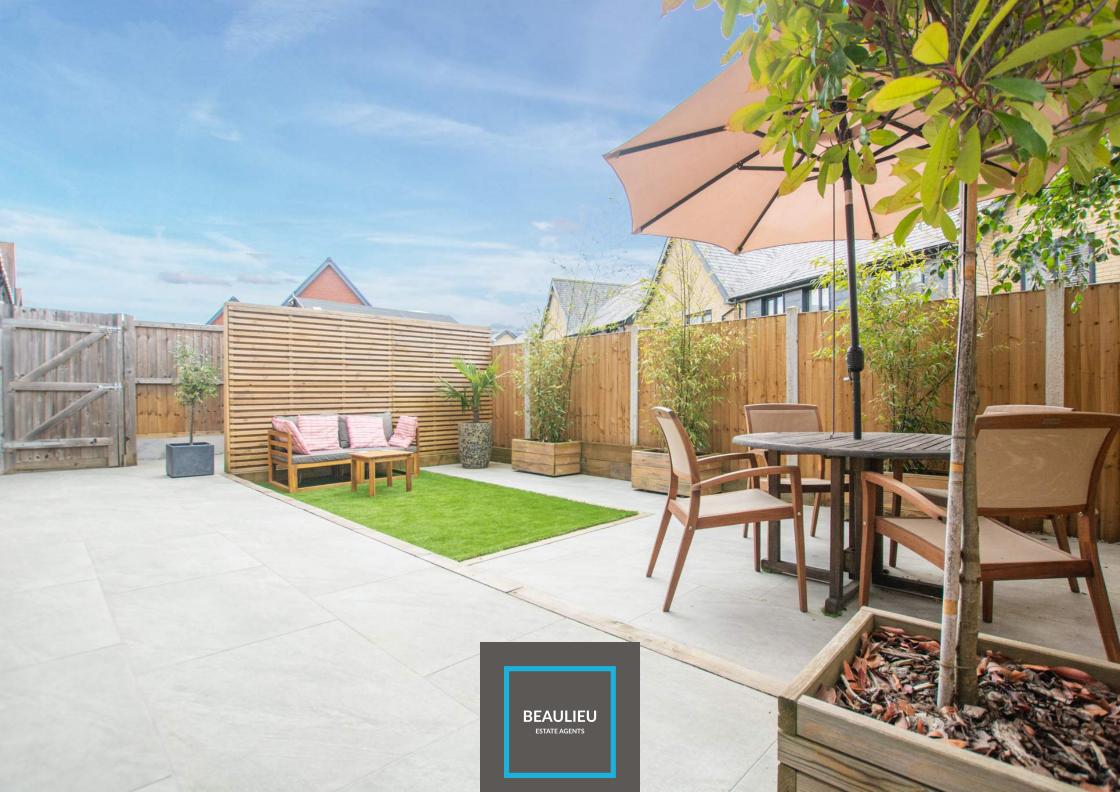

## DISCOVER THIS EXQUISITE HOUSE FEATURING A GENEROUSLY SIZED, BEAUTIFULLY LANDSCAPED GARDEN!

This home offers two parking spaces and an open-plan living area that seamlessly integrates the kitchen, living room, and dining area. The main bedroom boasts a 10ft vaulted ceiling and an en-suite shower room, complemented by a second double bedroom and a family bathroom.

Constructed by Bellway Homes, this two-bedroom residence is situated in the desirable Channels development. Conveniently located near local shops, fuel amenities, and bus routes, it's within walking distance to the renowned Channels Bar & Brasserie, known for its exceptional food, wine, and beer. The area also offers access to a nine-hole golf course at Little Channels and a large skate park nearby. Additionally, the Park and Ride facility is easily accessible, enhancing the overall convenience of this splendid home.