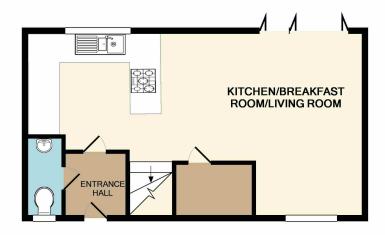

**Entrance Hall** 

Ground Floor WC

**GROUND FLOOR** 

1ST FLOOR

Whilst every attempt has been made to ensure the accuracy of the floor plan contained here, measurements of doors, windows, rooms and any other items are approximate and no responsibility is taken for any error, omission, or mis-statement. This plan is for illustrative purposes only and should be used as such by any prospective purchaser. The services, systems and appliances shown have not been tested and no guarantee as to their operability or efficiency can be given Made with Metropix ©2019