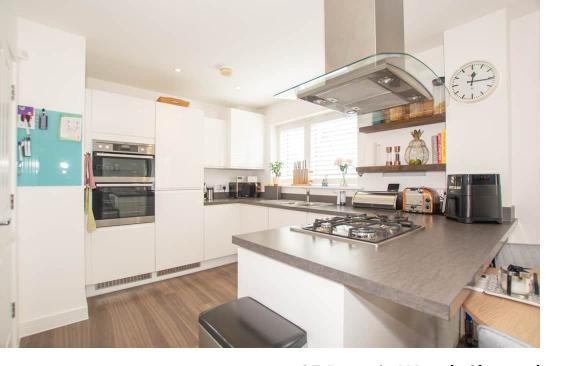

## DISCOVER THIS EXQUISITE HOUSE FEATURING A GENEROUSLY SIZED, BEAUTIFULLY LANDSCAPED GARDEN!

This home offers two parking spaces and an open-plan living area that seamlessly integrates the kitchen, living room, and dining area. The main bedroom boasts a 10ft vaulted ceiling and an en-suite shower room, complemented by a second double bedroom and a family bathroom.