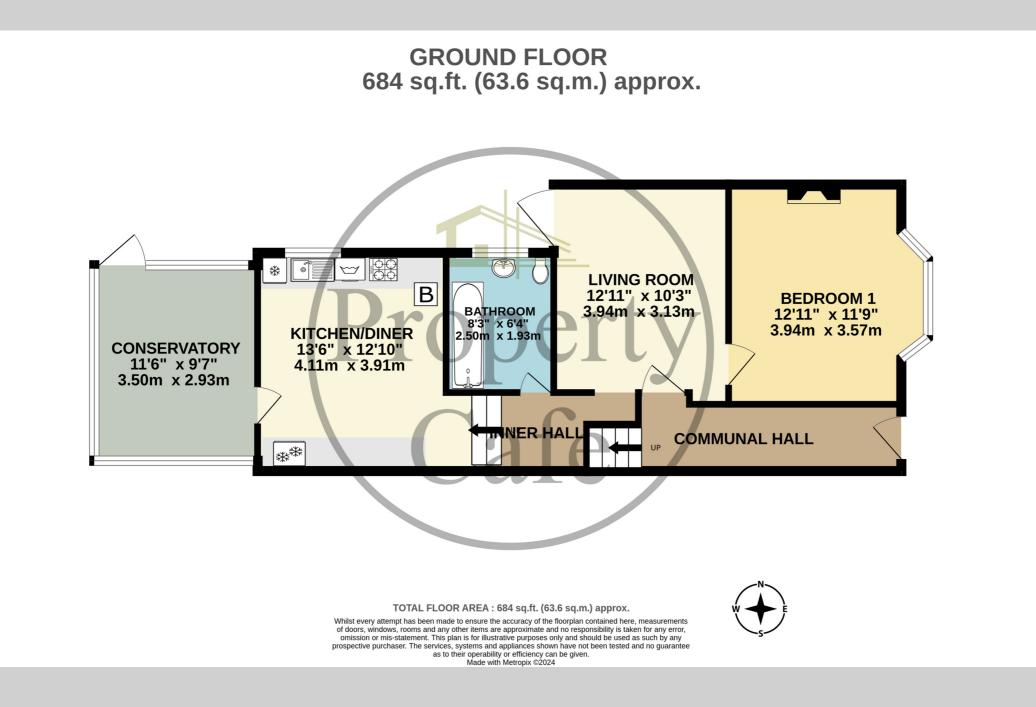

51 Cornwall Road, Bexhill-on-Sea, East Sussex, TN39 3JN £250,000 - Freehold

The Property Café is delighted to Offer For Sale this immaculate Ground Floor Apartment situated within a character building on this highly sought after residential street close to the Seafront, Egerton Park and Bexhill Town Centre. Accommodation & Benefits Include: A good sized bedroom, sitting room with door on to rear garden, good sized kitchen/breakfast room, conservatory overlooking rear garden, bathroom/wc. The property additionally benefits from gas boiler with radiators and double glazing. External Info: There is an attractive front garden and a private sunny West Facing rear garden with established flowering and shrub borders, good sized patio, area of low maintenance artificial lawn and gate giving rear access. A proportion of this garden was previously an off road parking space which could be re-instated should you so wish. Belonging to a well managed building comprising only two apartments the property will be sold with a balance of a 999 year lease and THE FREEHOLD FOR THE WHOLE BUILDING. Pets and rental can be allowed and maintenance is a 50% share on a 'as & when' basis.

Accommodation & Benefits Include: A good sized bedroom, sitting room with door on to rear garden, good sized kitchen/breakfast room, conservatory overlooking rear garden, bathroom/wc. The property additionally benefits from gas boiler with radiators and double glazing. External Info: There is an attractive front garden and a private sunny West Facing rear garden with established flowering and shrub borders, good sized patio, area of low maintenance artificial lawn and gate giving rear access. A proportion of this garden was previously an off road parking space which could be re-instated should you so wish. Belonging to a well managed building comprising only two apartments. The property will be sold with a balance of a 999 year lease and THE FREEHOLD FOR THE WHOLE BUILDING. Pets and rental can be allowed and maintenance is a 50% share on a 'as & when' basis.