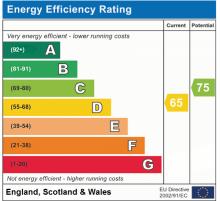

Bedrooms: 1 Receptions: 1 Council Tax: Band A Council Tax: Rate 1701.55 Parking Types: On Street. Heating Sources: Gas Central. Electricity Supply: Mains Supply. EPC Rating: D (65) Water Supply: Mains Supply. Sewerage: Mains Supply. Broadband Connection Types: FTTC. Accessibility Types: Not suitable for wheelchair users.