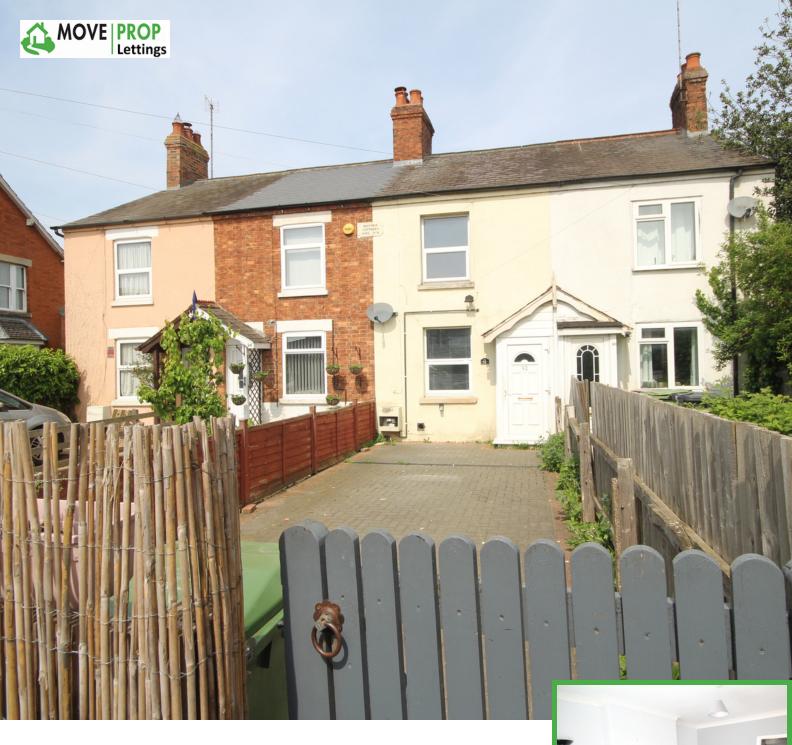

# 92 Wellingborough Road, Finedon, Wellingborough, Northamptonshire. NN9 5LQ

Move Prop Lettings are pleased to offer to let this two bedroom mid terrace property. Available to move-in from early June. Deposit £995.00. In brief the property comprises: Entrance onto living room, fitted kitchen, separate dining room with door onto the garden and downstairs bathroom. The first floor comprises; landing and two good size bedroom. Additional benefits include: small courtyard rear garden, UPVC double glazing, gas central heating and off road parking. EPC Rated - C (THE PROPERTY IS BEING RENOVATED AT THIS TIME) Viewings start on the 14th May - Call us to book a date and time. A Holding deposit of £200.00 (equalivent to approx one weeks rent) is payable by the applicants to secure the property. If the application is successful the holding deposit will be deducted from the first month`s rent.

### PROPERTY DESCRIPTION

Move Prop Lettings are pleased to offer to let this two bedroom mid terrace property. Available to move-in from early June. Deposit £995.00. In brief the property comprises: Entrance onto living room, fitted kitchen, separate dining room with door onto the garden and downstairs bathroom. The first floor comprises; landing and two good size bedroom. Additional benefits include: small courtyard rear garden, UPVC double glazing, gas central heating and off road parking. EPC Rated - C (THE PROPERTY IS BEING RENOVATED AT THIS TIME) Viewings start on the 14th May - Call us to book a date and time. A Holding deposit of £200.00 (equalivent to approx one weeks rent) is payable by the applicants to secure the property. If the application is successful the holding deposit will be deducted from the first month `s rent.

### **FEATURES**

- TWO BEDROOM
- DOWNSTAIRS BATHROOM
- OFF ROAD PARKING

- SMALL GARDEN
- GAS CENTRAL HEATING

OFF ROAD PARKING

REAR COURTYARD