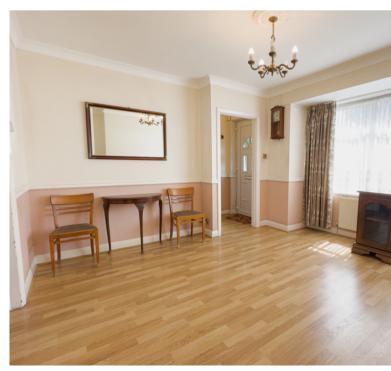

## **ROOM DESCRIPTIONS**

Reception 13ft3 x 12ft9 - 4.03m x 3.87m

Kitchen/dinning area 15ft11 x 10ft - 4.03m x 3.04m

Master Bedroom 15ft11 x 10ft11 - 4.84m x 3.32m

Bedroom Two 10ft x 9ft5 - 3.04m x 2.88m

Bathroom 6ft5 x 6ft - 1.95m x 1.82m