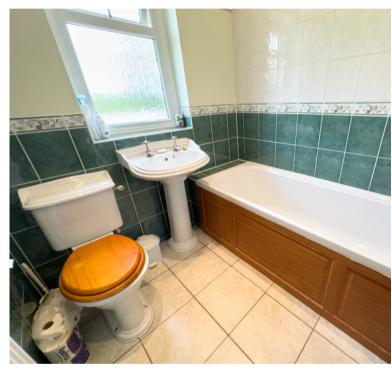

## **ROOM DESCRIPTIONS**

Reception 13ft3 x 12ft9 - 4.03m x 3.87m

Kitchen/dinning area 15ft11 x 10ft - 4.03m x 3.04m

Master Bedroom 15ft11 x 10ft11 - 4.84m x 3.32m

Bedroom Two 10ft x 9ft5 - 3.04m x 2.88m

Bathroom 6ft5 x 6ft - 1.95m x 1.82m