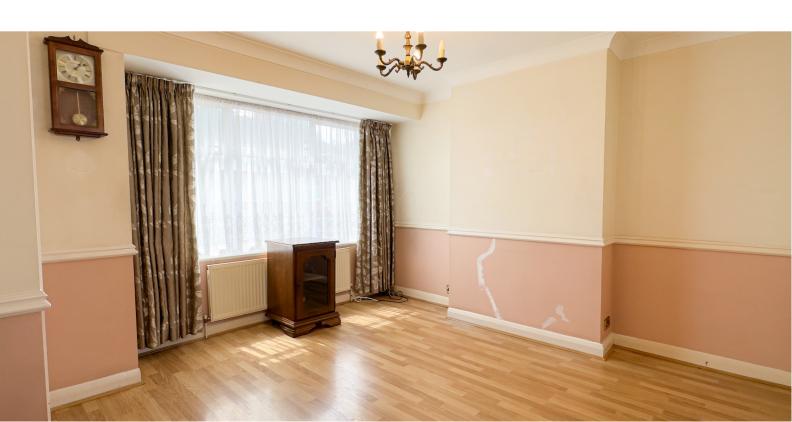

## **ROOM DESCRIPTIONS**

Reception 13ft3 x 12ft9 - 4.03m x 3.87m

Kitchen/dinning area 15ft11 x 10ft - 4.03m x 3.04m

Master Bedroom 15ft11 x 10ft11 - 4.84m x 3.32m

Bedroom Two 10ft x 9ft5 - 3.04m x 2.88m

Bathroom 6ft5 x 6ft - 1.95m x 1.82m