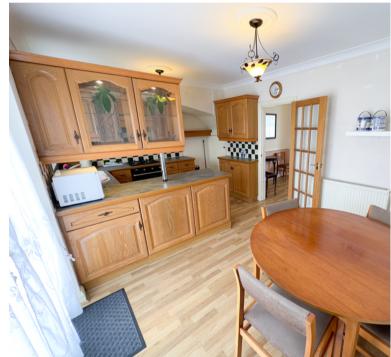

## **ROOM DESCRIPTIONS**

Reception 13ft3 x 12ft9 - 4.03m x 3.87m

Kitchen/dinning area 15ft11 x 10ft - 4.03m x 3.04m

Master Bedroom 15ft11 x 10ft11 - 4.84m x 3.32m

Bedroom Two 10ft x 9ft5 - 3.04m x 2.88m

Bathroom 6ft5 x 6ft - 1.95m x 1.82m