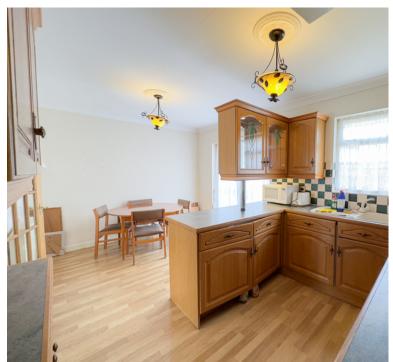

## **ROOM DESCRIPTIONS**

Reception 13ft3 x 12ft9 - 4.03m x 3.87m

Kitchen/dinning area 15ft11 x 10ft - 4.03m x 3.04m

Master Bedroom 15ft11 x 10ft11 - 4.84m x 3.32m

Bedroom Two 10ft x 9ft5 - 3.04m x 2.88m

Bathroom 6ft5 x 6ft - 1.95m x 1.82m