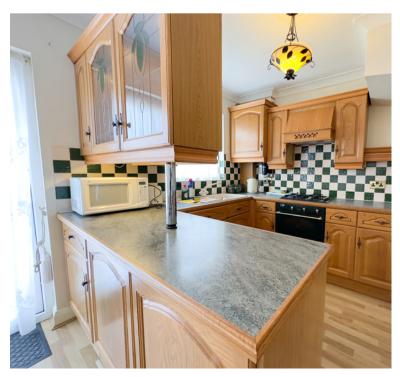

## **ROOM DESCRIPTIONS**

Reception 13ft3 x 12ft9 - 4.03m x 3.87m

Kitchen/dinning area 15ft11 x 10ft - 4.03m x 3.04m

Master Bedroom 15ft11 x 10ft11 - 4.84m x 3.32m

Bedroom Two 10ft x 9ft5 - 3.04m x 2.88m

Bathroom 6ft5 x 6ft - 1.95m x 1.82m