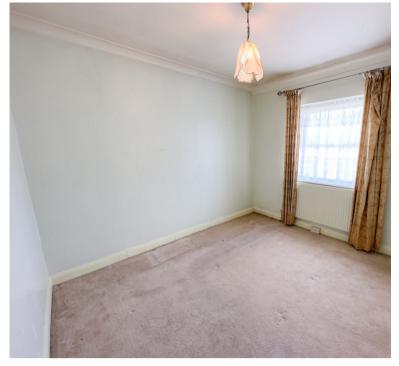

## **ROOM DESCRIPTIONS**

Reception 13ft3 x 12ft9 - 4.03m x 3.87m

Kitchen/dinning area 15ft11 x 10ft - 4.03m x 3.04m

Master Bedroom 15ft11 x 10ft11 - 4.84m x 3.32m

Bedroom Two 10ft x 9ft5 - 3.04m x 2.88m

Bathroom 6ft5 x 6ft - 1.95m x 1.82m