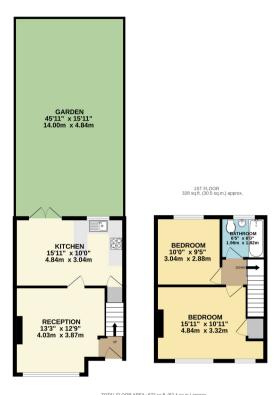

## **ROOM DESCRIPTIONS**

Reception 13ft3 x 12ft9 - 4.03m x 3.87m

Kitchen/dinning area 15ft11 x 10ft - 4.03m x 3.04m

Master Bedroom 15ft11 x 10ft11 - 4.84m x 3.32m

Bedroom Two 10ft x 9ft5 - 3.04m x 2.88m

Bathroom 6ft5 x 6ft - 1.95m x 1.82m

Rear Garden 45ft11 x 15ft11 - 14.00m x 4.84m

# FLOORPLAN & EPC

GROUND FLOOR 344 sq.ft. (32.0 sq.m.) approx.

Whist every attempt has been made to ensure the accuracy of the floorpin contained here, measurements of doors, windows, comes and any other items are approximate and no responsibility is taken for any error omission or mis-statement. This plan is not floorbinative prospecs only and should be used as such by any rospective purchaser. The services, systems and appliances shown have not been rested and no guarantee as to that operatingly of the properties of the contraction of the properties of the properties