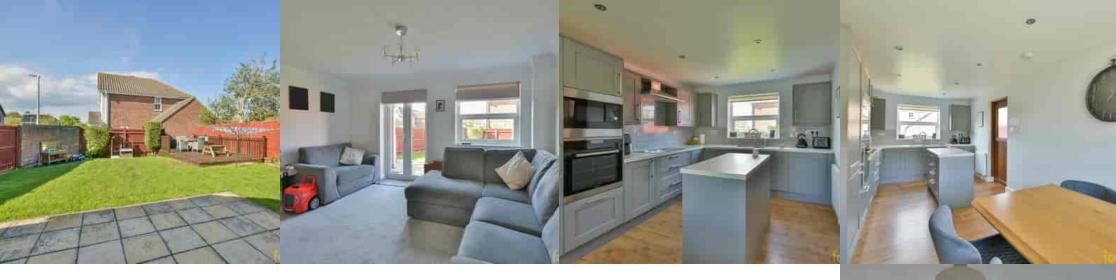

## Lounge

 $14'\ 2''\ x\ 11'\ 3''\ (4.32m\ x\ 3.43m)$  Double glazed window and French doors to the rear leading to the garden, ceiling coving, radiator.

## Kitchen/Dining Room

21' 6" x 9' 10" (6.55m x 3.00m) A stunning dual aspect refitted kitchen with double glazed windows to the front and rear with the latter overlooking the garden, UPVC stable style door with double glazed patterned insert to the side, a range of working surfaces with inset one and half bowl stainless steel sink and drainer unit with mixer tap, inset five ring electric hob with stainless steel chimney style extractor fan over, a range of matching wall and base cupboards with fitted deep pan drawers, built-in appliances including; electric eye level oven and microwave, slimline dishwasher, washing machine and fridge/freezer, central island, two radiators.

#### Outside

To the front of the property there is off road parking which leads to the garage, small area of lawn, gated side access.

Adjacent to the rear of the property there is a patio which extends to the door leading to the office and to the gated side access, water tap, the remainder of the garden is mainly laid to lawn, decked area ideal for outside entertaining.