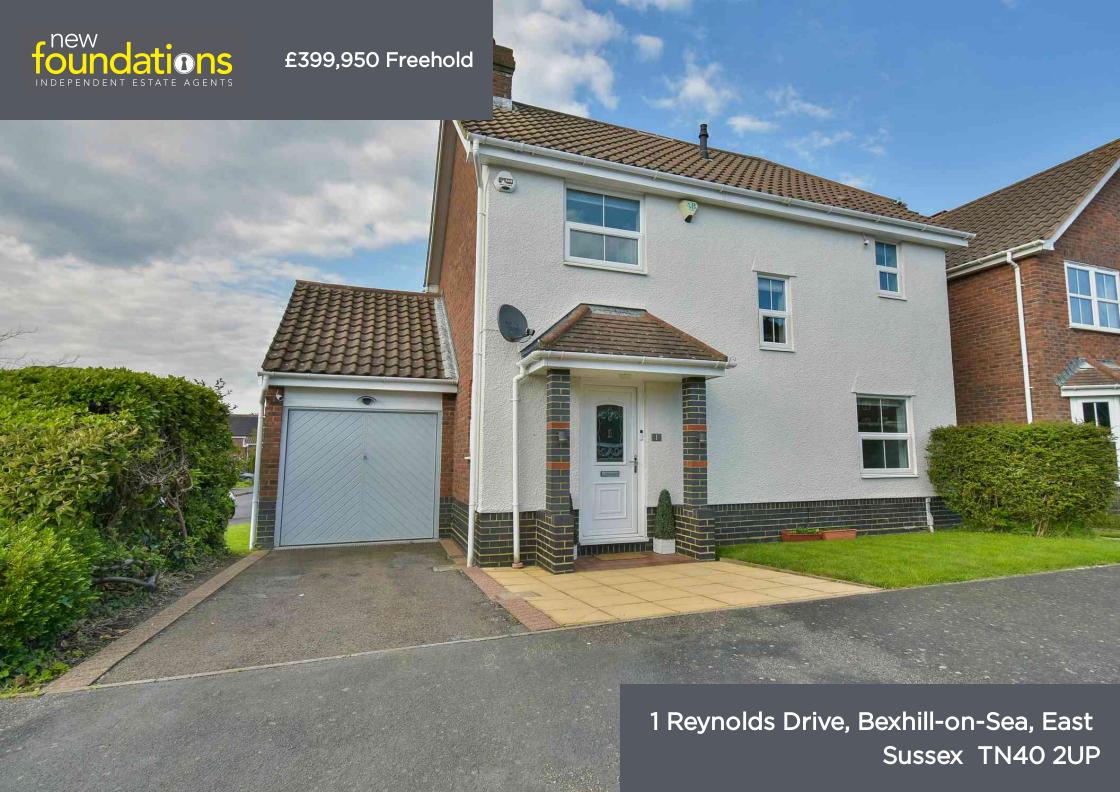

# PROPERTY DESCRIPTION

An extremely well presented three bedroom detached house situated in a quiet-cul-sac within close proximity to Bexhill Old Town. The property is also well located for Bexhill College, local schools whilst Ravenside Retail Park & Glyne Gap Beach are only a short drive away. The accomodation comprises; entrance hall, cloakroom/WC, lounge with double doors leading to the garden, impressive dual aspect kitchen/diner with central island, three bedrooms with the master having an en-suite shower room and family bathroom. Outside there is off road parking, garage and a good size rear garden. EPC - D.

# **FEATURES**

- Well Presented Three Bedroom
   Detached House
- Close Proximity To Bexhill College & Local Schools
- Lounge With Double Doors Leading To The Garden
- Impressive 21' Kitchen/Diner With Central Island