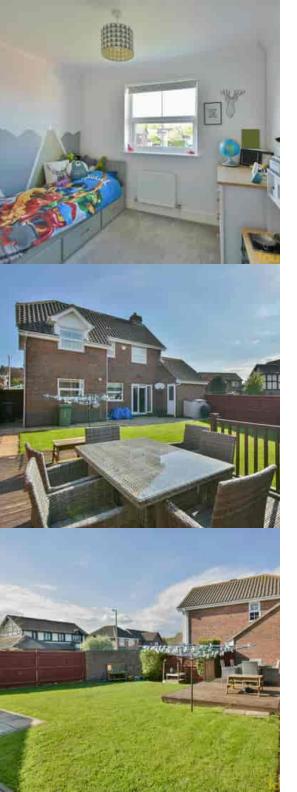

### **Bedroom Three**

7' 5'' x 6' 5'' (2.26m x 1.96m) Double glazed window to the front, ceiling coving, radiator, built-in wardrobe.

#### Outside

To the front of the property there is off road parking which leads to the garage, small area of lawn, gated side access.

Adjacent to the rear of the property there is a patio which extends to the door leading to the office and to the gated side access, water tap, the remainder of the garden is mainly laid to lawn, decked area ideal for outside entertaining.