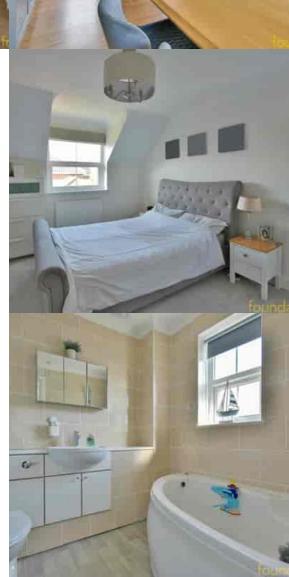

#### Bedroom One

14' 8" max x 9' 11'' (4.47m max x 3.02m) A dual aspect room with double glazed windows to the side and rear, ceiling coving, built-in wardrobes.

#### **En-Suite**

8' 5" x 4' 1" (2.57m x 1.24m) Double glazed patterned window to the rear, ceiling coving, a modern fitted three piece suite comprising; shower cubicle with Triton electric shower, wash hand basin with cupboard under and work surface, low level WC with concealed cistern, electric shaver point.

### Bathroom

7' 1" x 6' 8" (2.16m x 2.03m) Double glazed patterned window to the front, ceiling coving, a fitted three piece suite comprising; large corner bath with mixer tap and thermostatic shower over, low level WC with concealed cistern, wash hand basin with mixer tap and cupboard under, heated ladder style towel rail.