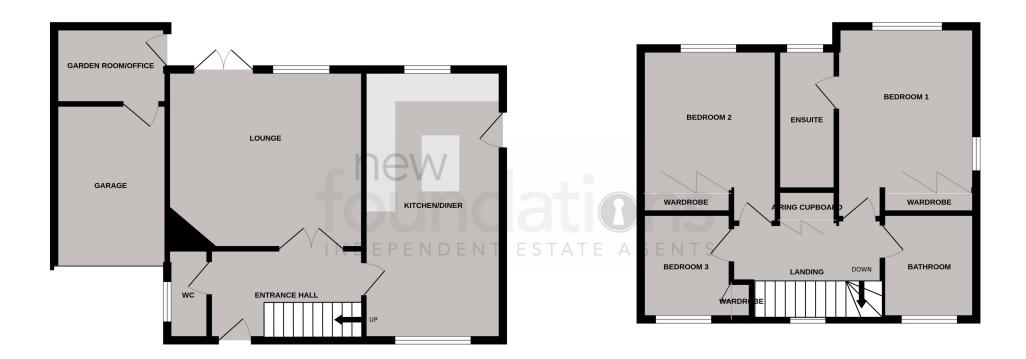

## Entrance Hall

Accessed via UPVC front door with double glazed patterned insert, stairs rising to the first floor, ceiling coving, radiator, under-stairs cupboards.

## Cloakroom/WC

Double glazed patterned window to the side, ceiling coving, low level WC, wash hand basin with mixer tap, radiator.

## Lounge

 $14'\ 2''\ x\ 11'\ 3''\ (4.32m\ x\ 3.43m)$  Double glazed window and French doors to the rear leading to the garden, ceiling coving, radiator.

## Kitchen/Dining Room

21' 6" x 9' 10" (6.55m x 3.00m) A stunning dual aspect refitted kitchen with double glazed windows to the front and rear with the latter overlooking the garden, UPVC stable style door with double glazed patterned insert to the side, a range of working surfaces with inset one and half bowl stainless steel sink and drainer unit with mixer tap, inset five ring electric hob with stainless steel chimney style extractor fan over, a range of matching wall and base cupboards with fitted deep pan drawers, built-in appliances including; electric eye level oven and microwave, slimline dishwasher, washing machine and fridge/freezer, central island, two radiators.

# First Floor Landing

Double glazed window to the side, ceiling coving, access to loft space via hatch, built-in cupboard housing gas fired boiler.

#### Bedroom One

14' 8" max x 9' 11'' (4.47m max x 3.02m) A dual aspect room with double glazed windows to the side and rear, ceiling coving, built-in wardrobes.

#### **En-Suite**

8' 5" x 4' 1" (2.57m x 1.24m) Double glazed patterned window to the rear, ceiling coving, a modern fitted three piece suite comprising; shower cubicle with Triton electric shower, wash hand basin with cupboard under and work surface, low level WC with concealed cistern, electric shaver point.

## **Bedroom Two**

11' 5'' max x 9' 9'' (3.48m max x 2.97m) Double glazed window to the rear, ceiling coving, built-in wardrobe, radiator.

### **Bedroom Three**

7' 5'' x 6' 5'' (2.26m x 1.96m) Double glazed window to the front, ceiling coving, radiator, built-in wardrobe.

### Bathroom

7' 1" x 6' 8" (2.16m x 2.03m) Double glazed patterned window to the front, ceiling coving, a fitted three piece suite comprising; large corner bath with mixer tap and thermostatic shower over, low level WC with concealed cistern, wash hand basin with mixer tap and cupboard under, heated ladder style towel rail.

## Garage

11' 7" x 8' 1" (3.53m x 2.46m) Accessed via up and over door, power, lighting.

## Garden Room/Office Area

8' 1" x 5' 5" (2.46m x 1.65m) Accessed via door from the garden, power, door leading to the garage.