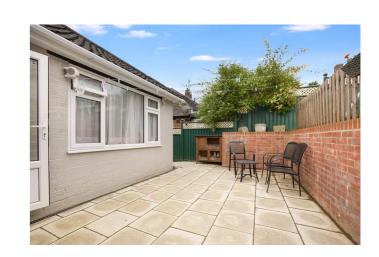

This modern property is well presented throughout and ready to move into.

The spacious porch leads you into the contemporary kitchen with a wealth of units and workspace and includes the electric hob and oven. The lounge is bright and airy and connects to the conservatory that overlooks the landscaped garden.

There are two generous sized bedrooms and modern bathroom. The rear garden is an ideal entertaining space for friends and family alike.

The driveway is a recent addition and provides parking for two vehicles.

## Conservatory

9' 11" x 6' 8" (3.02m x 2.03m)