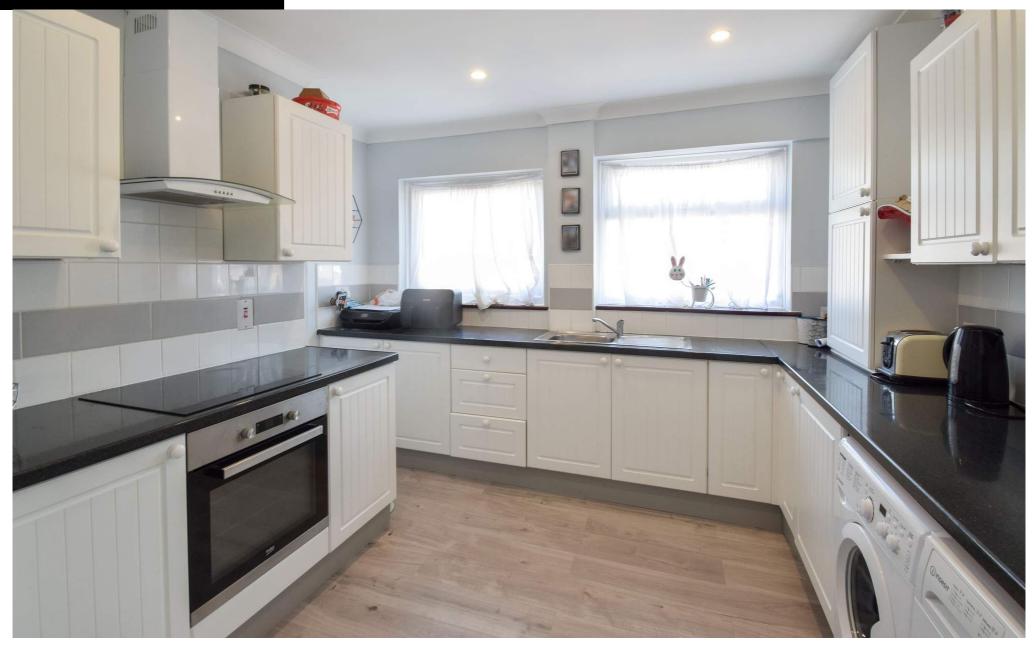

This modern property is well presented throughout and ready to move into.

The spacious porch leads you into the contemporary kitchen with a wealth of units and workspace and includes the electric hob and oven. The lounge is bright and airy and connects to the conservatory that overlooks the landscaped garden.

#### Kitchen

 $11'5" \times 9'9" (3.48m \times 2.97m)$ 