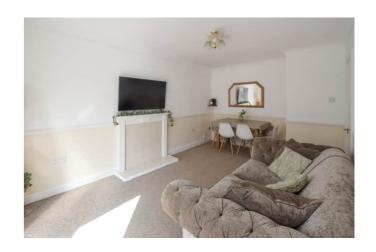

This modern property is well presented throughout and ready to move into.

The spacious porch leads you into the contemporary kitchen with a wealth of units and workspace and includes the electric hob and oven. The lounge is bright and airy and connects to the conservatory that overlooks the landscaped garden.

### Lounge

 $15' 11'' \times 10' 5'' (4.85m \times 3.17m)$ 