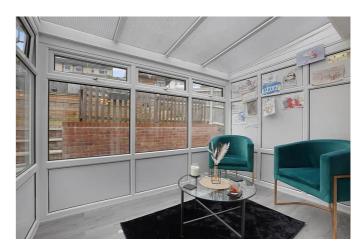

This modern property is well presented throughout and ready to move into.

The spacious porch leads you into the contemporary kitchen with a wealth of units and workspace and includes the electric hob and oven. The lounge is bright and airy and connects to the conservatory that overlooks the landscaped garden.

## Conservatory

9' 11" x 6' 8" (3.02m x 2.03m)