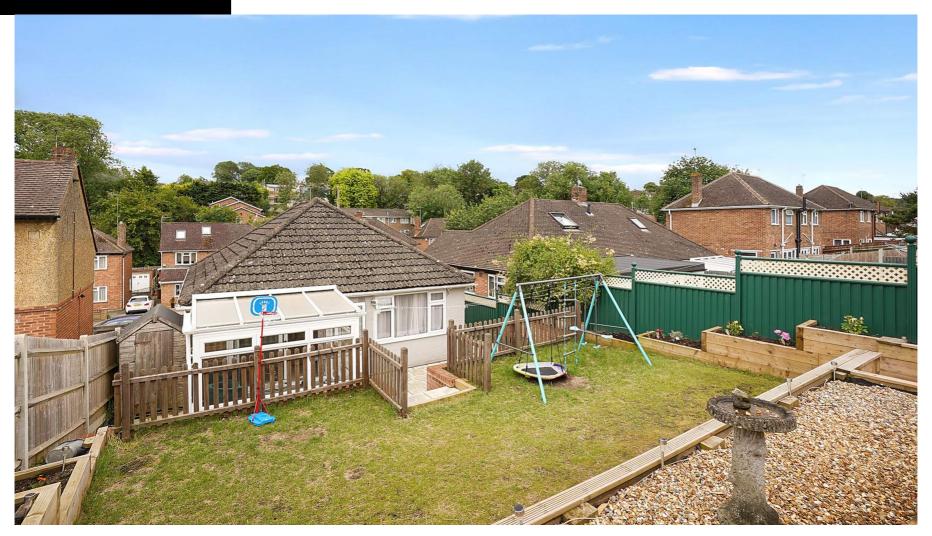

This modern property is well presented throughout and ready to move into.

The spacious porch leads you into the contemporary kitchen with a wealth of units and workspace and includes the electric hob and oven. The lounge is bright and airy and connects to the conservatory that overlooks the landscaped garden.

There are two generous sized bedrooms and modern bathroom. The rear garden is an ideal entertaining space for friends and family alike.

The driveway is a recent addition and provides parking for two vehicles.