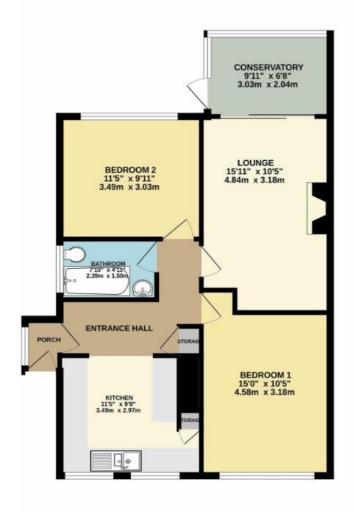

#### **Entrance Hall**

#### Kitchen

 $11'5" \times 9'9" (3.48m \times 2.97m)$ 

### **B**edroom I

 $15' \ 0" \times 10' \ 5" \ (4.57m \times 3.17m)$ 

### Lounge

 $15' 11'' \times 10' 5'' (4.85m \times 3.17m)$ 

## Conservatory

9' 11" x 6' 8" (3.02m x 2.03m)

#### Bedroom 2

 $11'5" \times 9' 11" (3.48m \times 3.02m)$ 

#### **Bathroom**

7'  $10" \times 4' 11" (2.39m \times 1.50m)$ 

PRESTIGE HOMES
NEW HOMES
OVERSEAS
SALES
MORTGAGES
CONVEYANCING

CONCORD AVENUE, DAVIS ESTATE, CHATHAM, KENT, ME5 9TS

GROUND FLOOR 703 sq.ft. (65.3 sq.m.) approx.

TOTAL FLOOR AREA: 703 sq.ft. (65.3 sq.m.) approx.

Whilst every attempt to be been reade to every the surprise of course of the third in contract of the course of the surprise contract of course, eventure, some and any other times are approximate and no responsibly in tilen for any every contract of course, eventure, and the course of the course