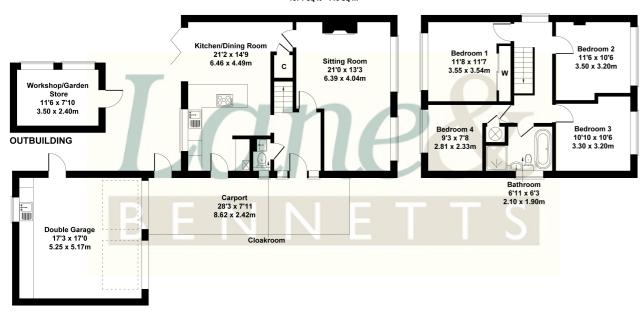

## 110 Wilbury Road Approximate Gross Internal Area

1571 sq ft - 146 sq m

**GROUND FLOOR** FIRST FLOOR

> Not to Scale. Produced by The Plan Portal 2024 For Illustrative Purposes Only.

- WELL PROPORTIONED FOUR BEDROOM FAMILY HOME
- SOUGHT AFTER CENTRAL LETCHWORTH LOCATION
- CLOSE TO TOWN, STATION AND HIGHLY REGARDED SCHOOLS
- IMPRESSIVE LIGHT & AIRY 6.4m SITTING ROOM
- STANDOUT OPEN PLAN KITCHIN & DINING SPACE WITH Bi-FOLD **DOORS**
- WELCOMING WIDE ENTRANCE HALL WITH CLOAKROOM
- WELL FITTED FOUR PIECE FAMILY BATHROOM WITH WHIRLPOOL BATH AND SEPARATE SHOWER
- DETACHED DOUBLE GARAGE WITH UTILITIES
- LONG FRONT GARDEN | PRIVATE REAR GARDEN WITH DECKED **ENTERTAING AREA'S**
- TIMBER WORKSHOP WITH LIGHT & POWER
- COUNCIL TAX BAND E | EPC BAND E