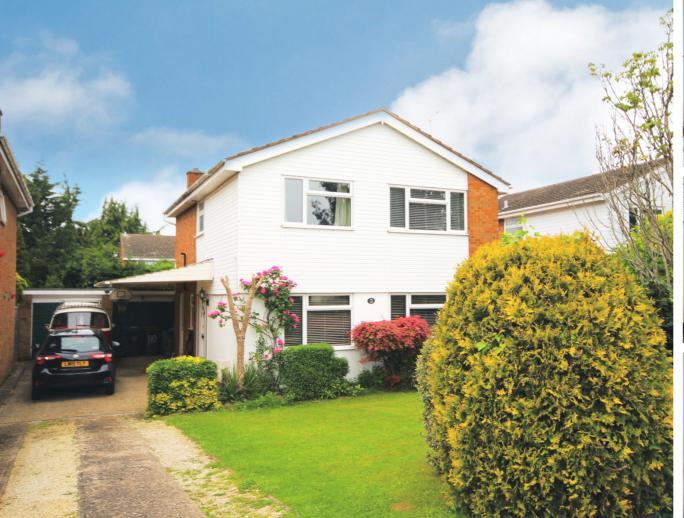

## 110 Wilbury Road, Letchworth Garden City, Hertfordshire, SG6 4JQ

A rare opportunity to purchase this fine 4 bedroomed family home in a wonderful location close to the town, station, sought after schools, the glorious Norton Common, fascinating Standalone farm and open countryside.

A modern home, presented to an exceptional standard by our vendors, and offering an outstanding open plan kitchen/diner space, with under floor heating, triple bi-fold doors, peninsula island and an array of fitted units and integral appliances.

Another noteworthy aspect is the sizeable 6.4 m sitting room with large windows allowing much natural lights and amazing space for family and friends to relax and enjoy. The entrance hall is wide and welcoming, and has a cloakroom off.

## 110 Wilbury Road Approximate Gross Internal Area

1571 sq ft - 146 sq m

**GROUND FLOOR** FIRST FLOOR

> Not to Scale. Produced by The Plan Portal 2024 For Illustrative Purposes Only.

- WELL PROPORTIONED FOUR BEDROOM FAMILY HOME
- SOUGHT AFTER CENTRAL LETCHWORTH LOCATION
- CLOSE TO TOWN, STATION AND HIGHLY REGARDED SCHOOLS
- IMPRESSIVE LIGHT & AIRY 6.4m SITTING ROOM
- STANDOUT OPEN PLAN KITCHIN & DINING SPACE WITH Bi-FOLD **DOORS**
- WELCOMING WIDE ENTRANCE HALL WITH CLOAKROOM
- WELL FITTED FOUR PIECE FAMILY BATHROOM WITH WHIRLPOOL BATH AND SEPARATE SHOWER
- DETACHED DOUBLE GARAGE WITH UTILITIES
- LONG FRONT GARDEN | PRIVATE REAR GARDEN WITH DECKED **ENTERTAING AREA'S**
- TIMBER WORKSHOP WITH LIGHT & POWER
- COUNCIL TAX BAND E | EPC BAND E