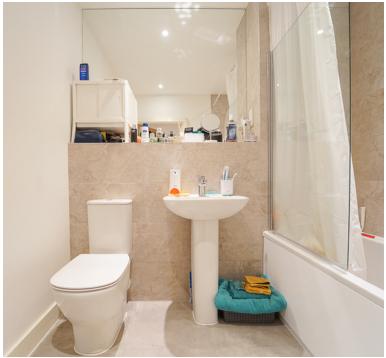

### **Bathroom**

7' 1" x 5' 6" (2.16m x 1.68m) Three piece white suite comprising low level WC, pedestal wash hand basin, paneled bath with fitted shower over, heated towel rail.