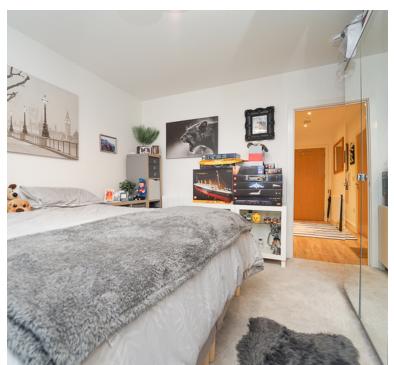

### **Bedroom**

11' 11" x 11' 4" (3.63m x 3.45m) UPVC double glazed window to rear aspect, radiator.