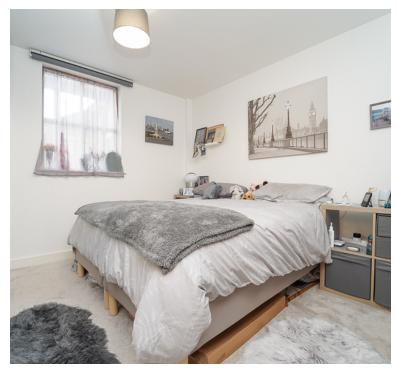

### **Bedroom**

11' 11" x 11' 4" (3.63m x 3.45m) UPVC double glazed window to rear aspect, radiator.