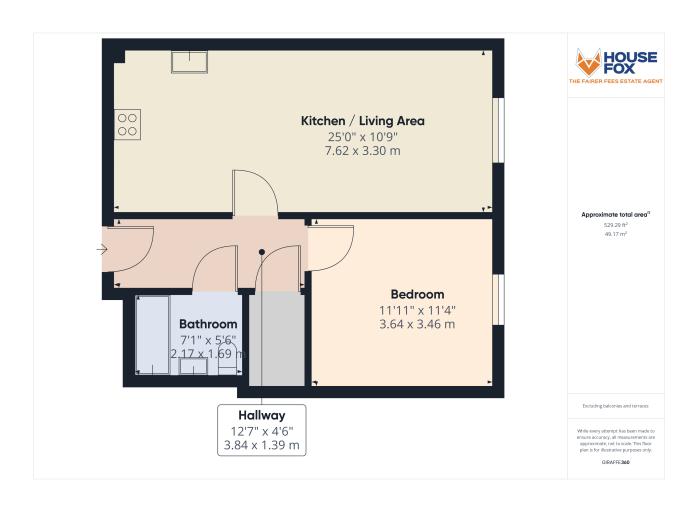

## **Entrance Hall**

Door opening through to entrance hall, doors to bedroom, bathroom and kitchen/living room, storage cupboard.

## Kitchen/Living Room

25' 0" x 10' 9" (7.62m x 3.28m) UPVC double glazed window to rear aspect, range of wall to base units inset one and a half bowl sink and drainer with mixer taps over, integrated fridge freezer, integrated hob and oven with extractor over, integrated dish washer, radiator

### **Bedroom**

11' 11" x 11' 4" (3.63m x 3.45m) UPVC double glazed window to rear aspect, radiator.

### **Bathroom**

7' 1" x 5' 6" (2.16m x 1.68m) Three piece white suite comprising low level WC, pedestal wash hand basin, paneled bath with fitted shower over, heated towel rail.

## FLOORPLAN & EPC