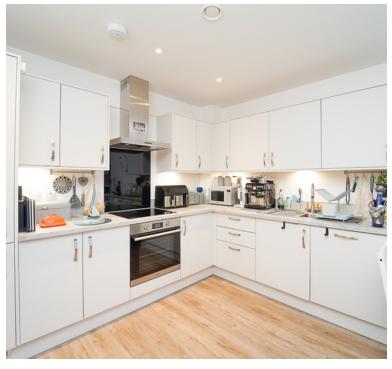

## Kitchen/Living Room

25' 0" x 10' 9" (7.62m x 3.28m) UPVC double glazed window to rear aspect, range of wall to base units inset one and a half bowl sink and drainer with mixer taps over, integrated fridge freezer, integrated hob and oven with extractor over, integrated dish washer, radiator