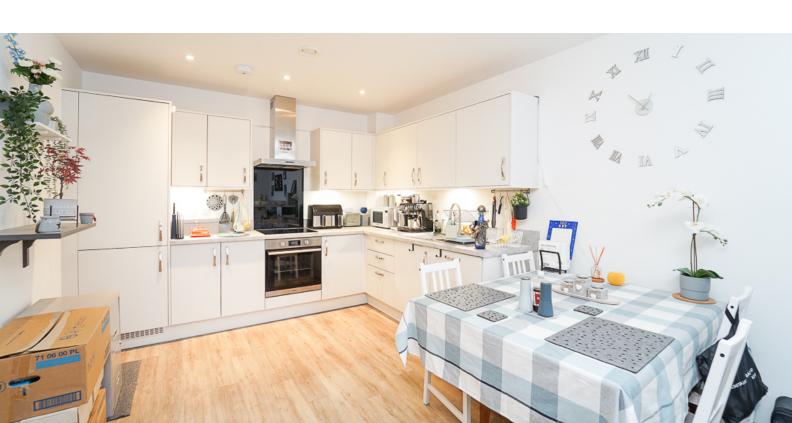

## Kitchen/Living Room

25' 0" x 10' 9" (7.62m x 3.28m) UPVC double glazed window to rear aspect, range of wall to base units inset one and a half bowl sink and drainer with mixer taps over, integrated fridge freezer, integrated hob and oven with extractor over, integrated dish washer, radiator