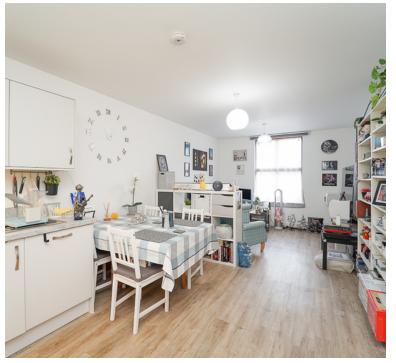

## Kitchen/Living Room

25' 0" x 10' 9" (7.62m x 3.28m) UPVC double glazed window to rear aspect, range of wall to base units inset one and a half bowl sink and drainer with mixer taps over, integrated fridge freezer, integrated hob and oven with extractor over, integrated dish washer, radiator