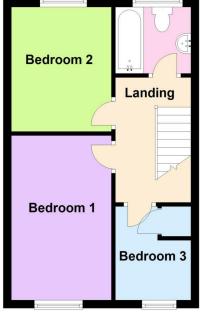

### **FLOORPLAN & EPC**

#### Bedroom

13' 3" x 8' 7" (4.04m x 2.62m) UPVC double glazed window to front aspect, radiator.

#### Bedroom

10' 9" x 8' 7" (3.28m x 2.62m) UPVC double glazed window to rear aspect, radiator.

#### Bedroom

7' 0" x 5' 8" (2.13m x 1.73m) UPCS double glazed window with front aspect, radiator and storage cupboard housing boiler.

#### Bathroom

6' 2" x 5' 6" (1.88m x 1.68m) UPVC double glazed obscure window to rear aspect, paneled bath with mains shower over, low level WC, pedestal wash hand basin, radiator and extractor fan.