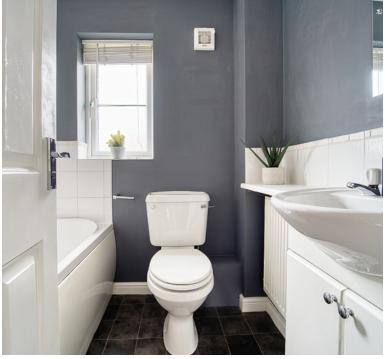

#### Bathroom

6' 2" x 5' 6" (1.88m x 1.68m) UPVC double glazed obscure window to rear aspect, paneled bath with mains shower over, low level WC, pedestal wash hand basin, radiator and extractor fan.