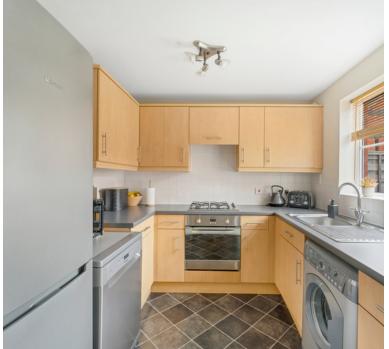

# Kitchen/Diner

14' 9" x 8' 3" (4.50m x 2.51m) UPVC double glazed window to rear aspect, range of wall and base units inset sink and drainer with mixer taps over, integrated eye level cooker with gas hob and extractor fan over, space and plumbing for washing machine, space for dishwasher, space for fridge freezer, storage cupboard, radiator.