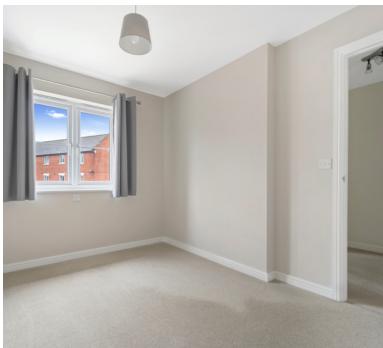

#### Bedroom

7' 0" x 5' 8" (2.13m x 1.73m) UPCS double glazed window with front aspect, radiator and storage cupboard housing boiler.