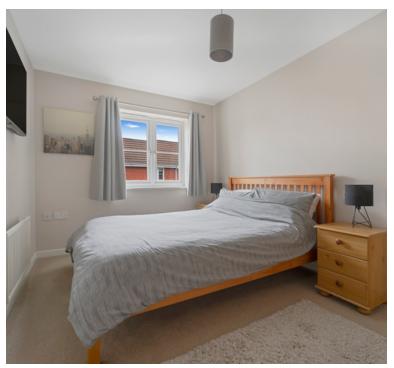

#### Bedroom

13' 3" x 8' 7" (4.04m x 2.62m) UPVC double glazed window to front aspect, radiator.

#### Bedroom

10' 9" x 8' 7" (3.28m x 2.62m) UPVC double glazed window to rear aspect, radiator.