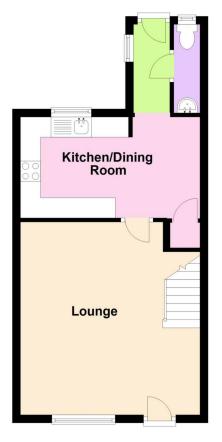

### **FLOORPLAN & EPC**

#### **Ground Floor**

#### Entrance

Double glazed door opening through to;

### Living Room

15' 8" x 14' 7" (4.78m x 4.45m) UPVC double glazed window to front aspect, radiator and stairs rising to first floor landing, door through to;

# Kitchen/Diner

14' 9" x 8' 3" (4.50m x 2.51m) UPVC double glazed window to rear aspect, range of wall and base units inset sink and drainer with mixer taps over, integrated eye level cooker with gas hob and extractor fan over, space and plumbing for washing machine, space for dishwasher, space for fridge freezer, storage cupboard, radiator.

#### **Downstairs WC**

UPVC double glazed window to rear aspect, low level WC, pedestal wash hand basin and radiator.

#### **Rear Garden**

Fully enclosed rear garden mainly laid to lawn and patio, access to parking.

# Parking

Parking to rear for two cars