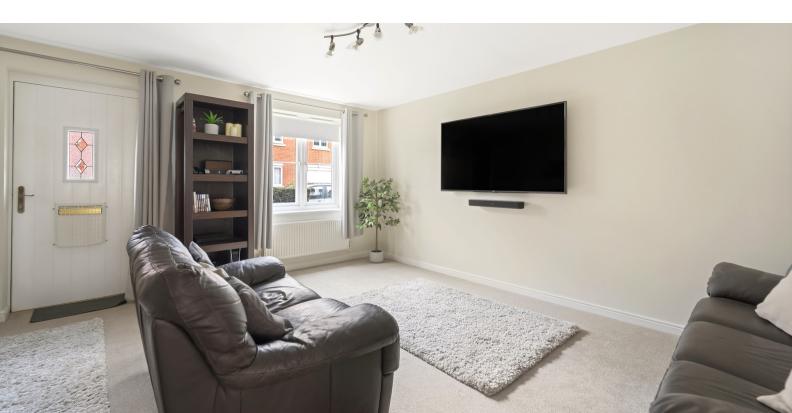

### Living Room

15' 8" x 14' 7" (4.78m x 4.45m) UPVC double glazed window to front aspect, radiator and stairs rising to first floor landing, door through to;