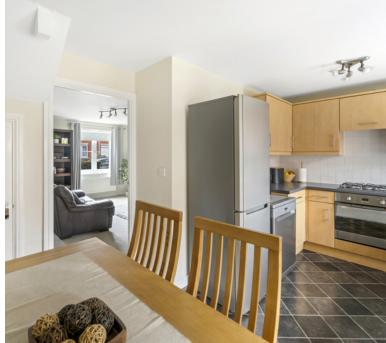

# Kitchen/Diner

14' 9" x 8' 3" (4.50m x 2.51m) UPVC double glazed window to rear aspect, range of wall and base units inset sink and drainer with mixer taps over, integrated eye level cooker with gas hob and extractor fan over, space and plumbing for washing machine, space for dishwasher, space for fridge freezer, storage cupboard, radiator.