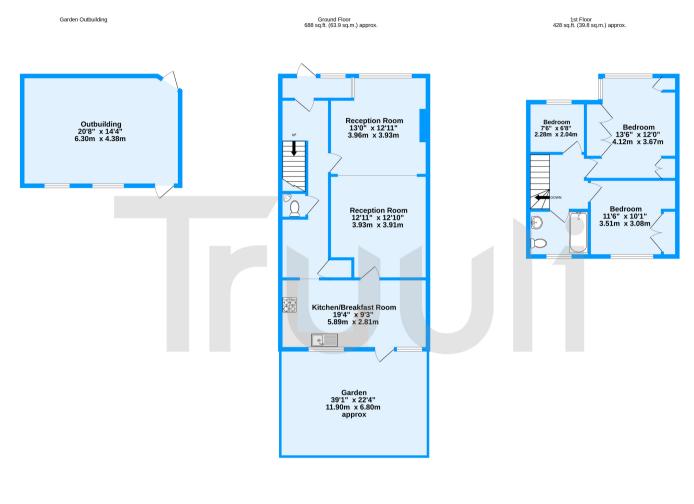

Lyndhurst Avenue, Norbury, SW16 TOTAL FLOOR AREA : 1116 sq.ft. (103.7 sq.m.) approx. Measurements are approximate. Not to scale. Illustrative purposes only Made with Meropix 62023