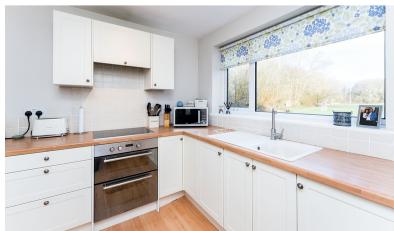

An immaculately presented and ideally located three bedroom semi detached family home backing on to Woolston Linear Park. This walk into ready home comprises in brief: entrance hallway, open plan living/ dining room, fitted cream kitchen leading to the utility and integral garage. To the first floor are three well proportioned bedrooms and a stylish bathroom with freestanding bath and walk in shower. Externally benefits from a block paved driveway providing off road parking and lovely garden area to the front and spacious levelled garden with lawned areas, decking with views and access to the park ideal for families with little ones or dogs or who just enjoy some fresh air. The finish of this beautiful home must be viewed to be appreciated.