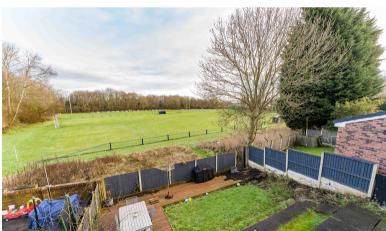

An immaculately presented and ideally located three bedroom semi detached family home backing on to Woolston Linear Park. This walk into ready home comprises in brief: entrance hallway, open plan living/ dining room, fitted cream kitchen leading to the utility and integral garage. To the first floor are three well proportioned bedrooms and a stylish bathroom with freestanding bath and walk in shower. Externally benefits from a block paved driveway providing off road parking and lovely garden area to the front and spacious levelled garden with lawned areas, decking with views and access to the park ideal for families with little ones or dogs or who just enjoy some fresh air. The finish of this beautiful home must be viewed to be appreciated.