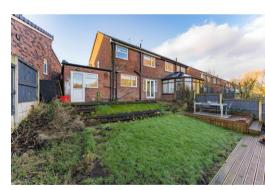

An immaculately presented and ideally located three bedroom semi detached family home backing on to Woolston Linear Park. This walk into ready home comprises in brief: entrance hallway, open plan living/ dining room, fitted cream kitchen leading to the utility and integral garage. To the first floor are three well proportioned bedrooms and a stylish bathroom with freestanding bath and walk in shower. Externally benefits from a block paved driveway providing off road parking and lovely garden area to the front and spacious levelled garden with lawned areas, decking with views and access to the park ideal for families with little ones or dogs or who just enjoy some fresh air. The finish of this beautiful home must be viewed to be appreciated.