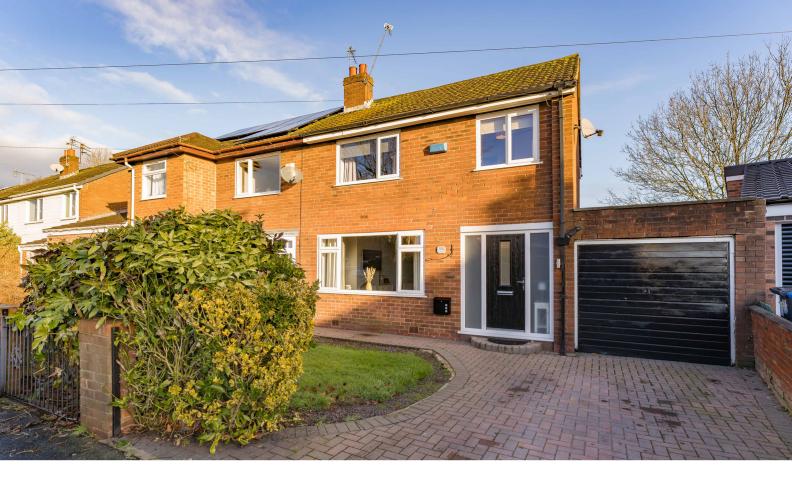

An immaculately presented and ideally located three bedroom semi detached family home backing on to Woolston Linear Park. This walk into ready home comprises in brief: entrance hallway, open plan living/ dining room, fitted cream kitchen leading to the utility and integral garage. To the first floor are three well proportioned bedrooms and a stylish bathroom with freestanding bath and walk in shower. Externally benefits from a block paved driveway providing off road parking and lovely garden area to the front and spacious levelled garden with lawned areas, decking with views and access to the park ideal for families with little ones or dogs or who just enjoy some fresh air. The finish of this beautiful home must be viewed to be appreciated.