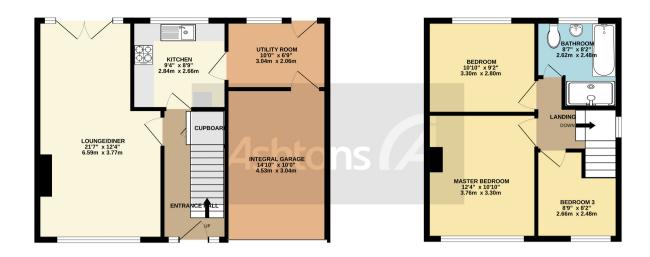

## Brickhurst Way, Woolston, Warrington. £270,000

TOTAL FLOOR AREA: 1020 sq.ft. (94.8 sq.m.) approx. Whilst every attempt has been made to ensure the accuracy of the floorplan contained here, measurement of doors, windows, nooms and any other items are approximate and no responsibility is taken for any error, and a stream of the s