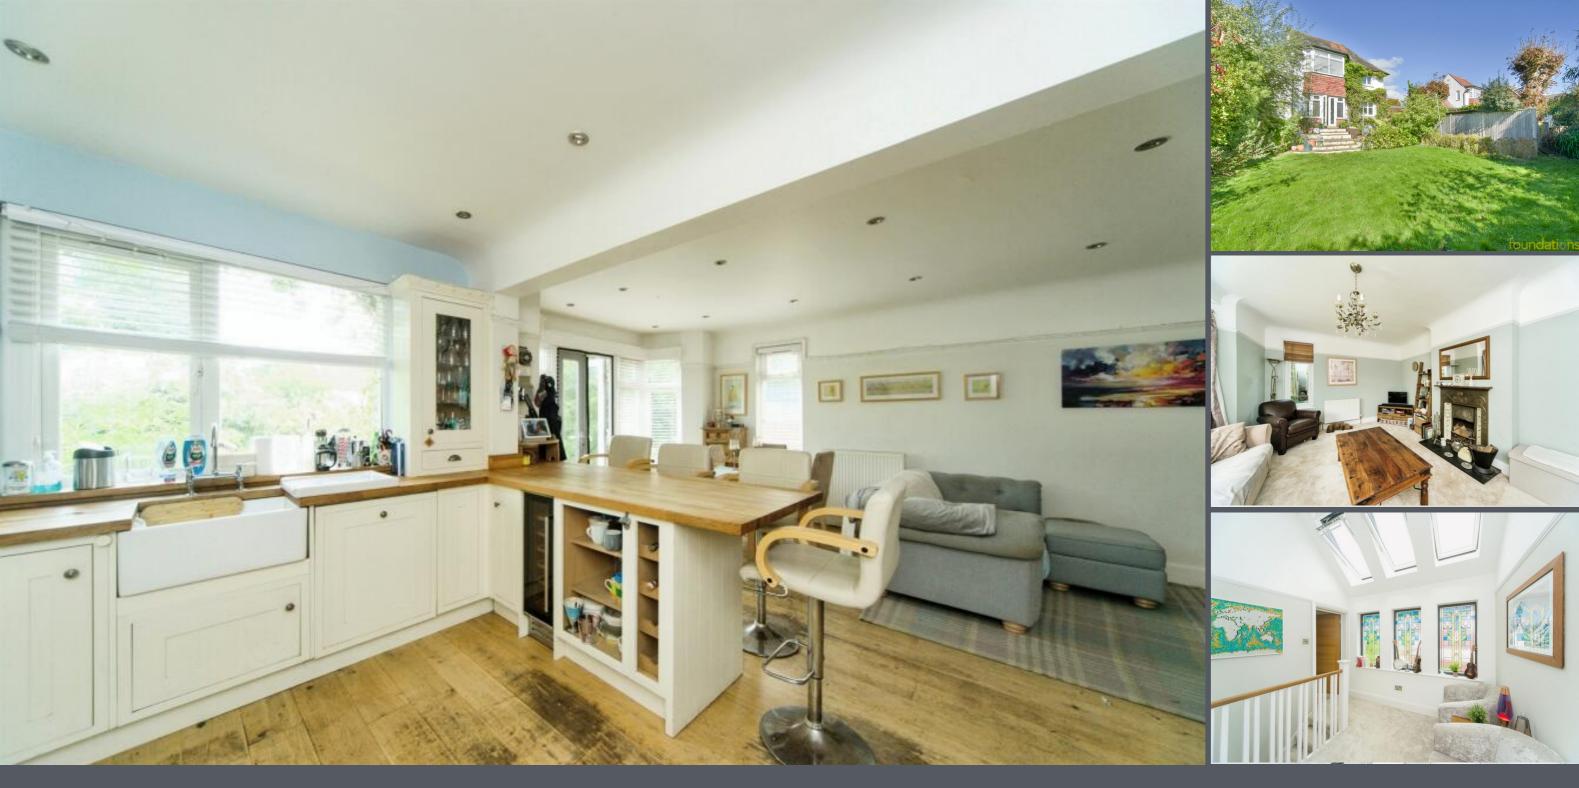

## Collington Avenue Bexhill-on-Sea East Sussex TN39 3NB

## £665,000 Freehold

A well presented and deceptively spacious FOUR DOUBLE BEDROOM detached character house situated in the sought after West Bexhill location on a tree lined road. The property is ideally situated within a short walk of Collington train station and South Cliff beach whilst Bexhill Town Centre is only a mile away. Set over two floors the ground floor accommodation comprises; entrance porch, entrance hall, bay fronted triple aspect lounge, impressive kitchen/diner family room with double doors leading to the garden, utility room and WC. On the first floor there are four good size double bedrooms, a magnificent family bath/shower room and a study/landing area with feature stained glass windows. Outside there is a good size frontage which leads to the garage and a SOUTH FACING garden. EPC - D.