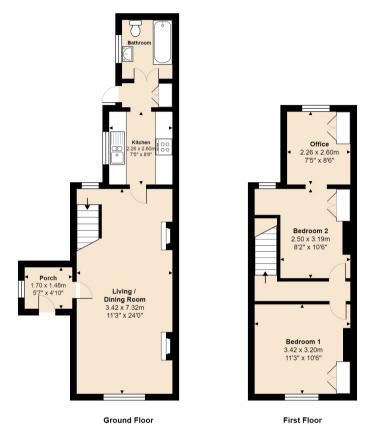

#### FLOORPLAN & EPC

Mohne See, Chapel Lane, Binfield, Bracknell, RG42 4AP

Total Area: 71.2  $m^2 \hdots$  766  $ft^2$  All measurements are approximate and for display purposes only

Binfield Forest Road, Binfield, Bracknell, RG42 4HP 01344 306010 post@keith-gibbs.co.uk