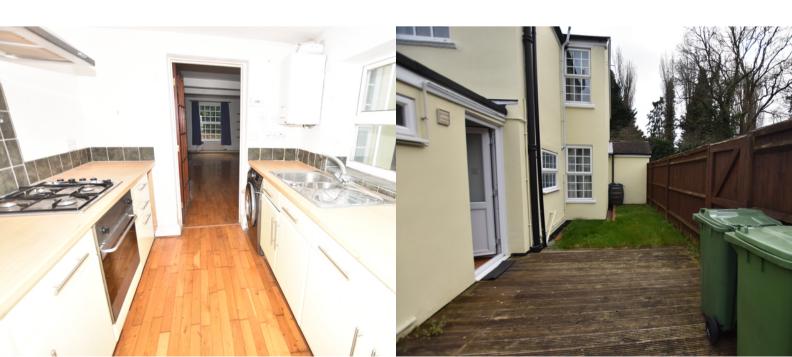

#### **KITCHEN**

2.21m x 2.6m (7' 3" x 8' 6")

UPVC window with side aspect, wooden floor, gas fired boiler for hot water and central heating, stainless steel one and a half bowl sink with drainer, gas hob, electric oven and grill, range of fitted units, space and plumbing for washing machine, access to rear lobby

#### **REAR LOBBY**

UPVC door to rear garden, door to cupboard with power point, door to bathroom

#### **REAR GARDEN**

The rear garden is enclosed by panel fencing with a wooden gate giving access to the parking space. It is laid to lawn with a small WOOD GARDEN SHED and a decked area outside the back door.