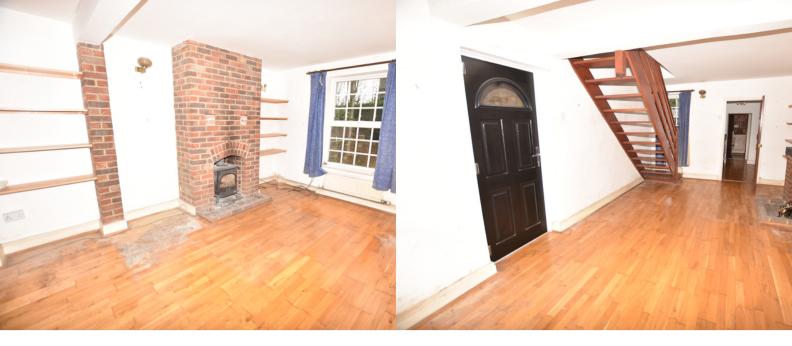

#### LIVING ROOM

3.41m x 7.7m (11' 2" x 25' 3")

UPVC windows with front and rear aspect, UPVC door to entrance porch, stairs to first floor, wooden floor, brick fireplace with wood mantel, further fireplace with wood burning stove, radiator, fitted wood shelving, door to kitchen

#### **ENTRANCE PORCH**

UPVC stable door giving access to front porch, UPVC window with side aspect, tiled floor, UPVC door to living room