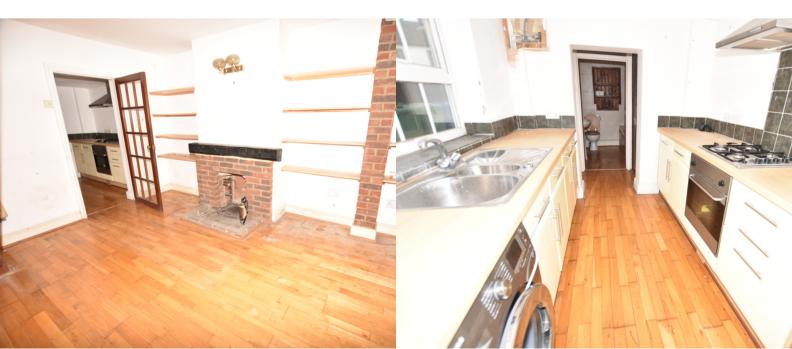

#### LIVING ROOM

3.41m x 7.7m (11' 2" x 25' 3")

UPVC windows with front and rear aspect, UPVC door to entrance porch, stairs to first floor, wooden floor, brick fireplace with wood mantel, further fireplace with wood burning stove, radiator, fitted wood shelving, door to kitchen

#### **KITCHEN**

2.21m x 2.6m (7' 3" x 8' 6")

UPVC window with side aspect, wooden floor, gas fired boiler for hot water and central heating, stainless steel one and a half bowl sink with drainer, gas hob, electric oven and grill, range of fitted units, space and plumbing for washing machine, access to rear lobby