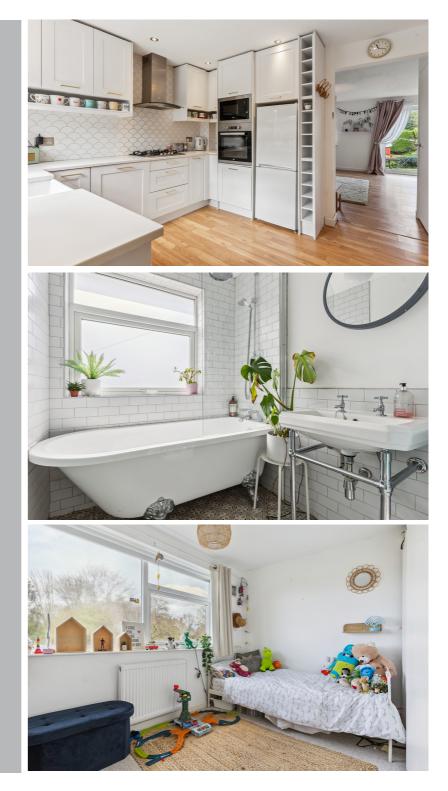

To the ground floor is an entrance porch, modern fitted kitchen with a range of base and eye level units and bright and spacious Living/dining room with patio sliding doors onto the mature rear garden. To the first floor are two generous double bedrooms, further single bedroom, modern bathroom suite with wash hand basin and roll top bath with overhead shower, and separate WC.

To the outside is a beautiful, private and enclosed rear garden aswell as driveway parking to the front and access to the single garage.

The property benefits from Gas central heating and double glazing throughout. A viewing is highly recommended.