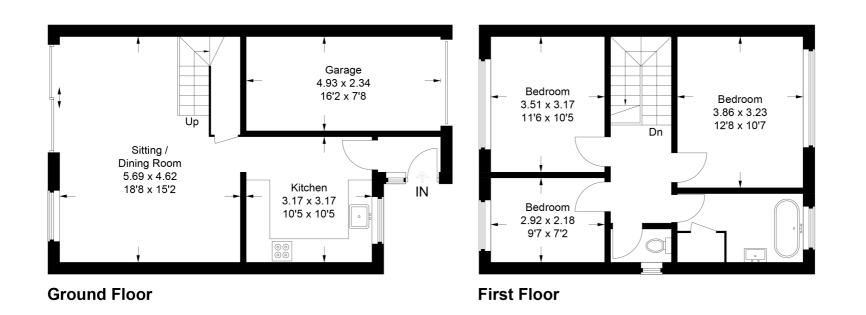

Approximate Gross Internal Area Ground Floor = 39.3 sq m / 423 sq ft First Floor = 45.7 sq m / 492 sq ft Garage = 11.9 sq m / 128 sq ft Total = 96.9 sq m / 1,043 sq ft

This plan is for layout guidance only. Not drawn to scale unless stated. Windows and door openings are approximate. Whilst every care is taken in the preparation of this plan, please check all dimensions, shapes and compass bearings before making any decisions reliant upon them. © CJ Property Marketing Ltd Produced for Country Properties