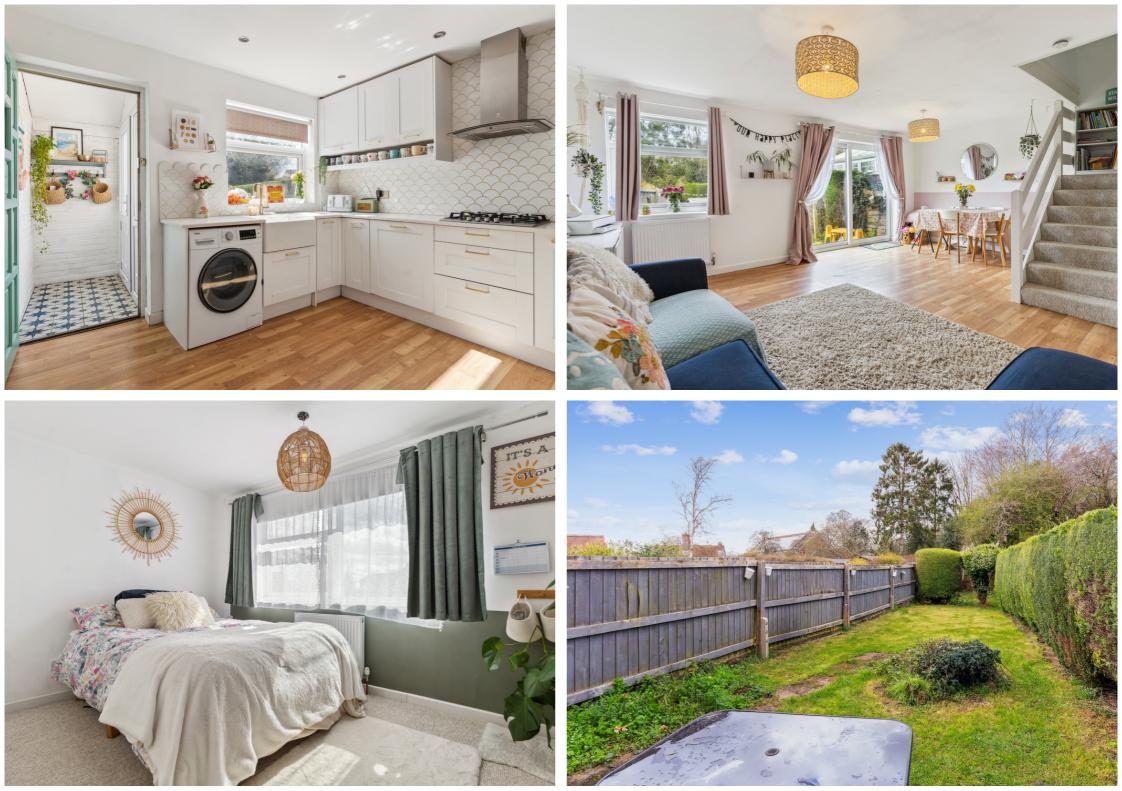

To the ground floor is an entrance porch, modern fitted kitchen with a range of base and eye level units and bright and spacious Living/dining room with patio sliding doors onto the mature rear garden. To the first floor are two generous double bedrooms, further single bedroom, modern bathroom suite with wash hand basin and roll top bath with overhead shower, and separate WC.

To the outside is a beautiful, private and enclosed rear garden aswell as driveway parking to the front and access to the single garage.

The property benefits from Gas central heating and double glazing throughout. A viewing is highly recommended.