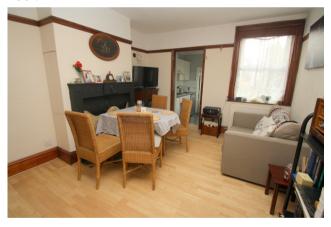

### **Dining Room**

Rear aspect UPVC double glazed window, light and power points, double radiator, feature fireplace, cupboard housing meters, stairs to first floor.