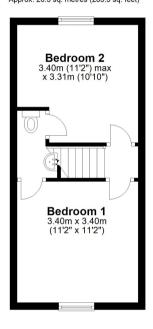

# Ground Floor

Approx. 35.5 sq. metres (382.5 sq. feet)

First Floor Approx. 26.5 sq. metres (285.5 sq. feet)

Total area: approx. 62.1 sq. metres (668.0 sq. feet)