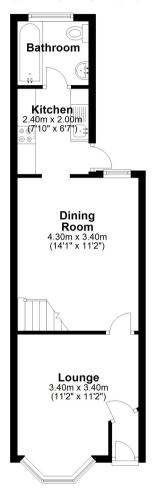

# Ground Floor

Approx. 35.5 sq. metres (382.5 sq. feet)

First Floor Approx. 26.5 sq. metres (285.5 sq. feet)

Total area: approx. 62.1 sq. metres (668.0 sq. feet)