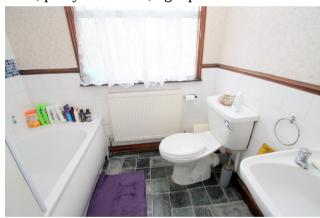

#### **Bathroom**

Rear aspect double glazed window, panel enclosed bath, low level W.C, pedestal wash hand basin, partly tiled walls, light point.