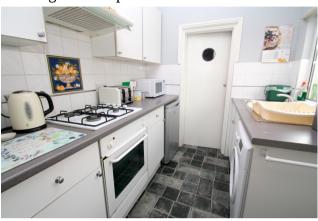

#### Kitchen

Side aspect UPVC double glazed window, range of fitted units at eye and base level, roll edged worktops, sink drainer unit, built-in oven and hob with extractor over, space for washing machine and fridge. Side aspect door to Garden.