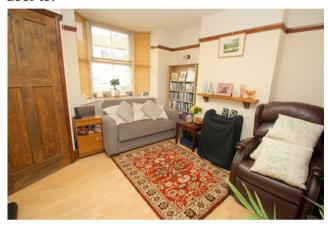

#### Lounge

Front aspect UPVC double glazed Bay window, TV point, light and power points, double radiator, door to: