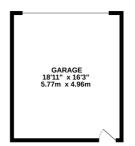

#### **Key Features**

- Extended 1930's Terraced Family Home
- · Five Bedrooms
- · Two Reception Rooms
- · Family Bathroom & Shower Room
- Close To Schools, Local Amenities & Good Transport Links
- West Facing Rear Garden Measuring approx. 18'11 x 16'03
- Large Garage To Rear & Potential To Add A Driveway (STRPP)
- Chain Free With Scope To Update & Modernize

GROUND FLOOR

Whilst every attempt has been made to ensure the accuracy of the floorplan contained here, measurements of doors, windows, rooms and any other items are approximate and no responsibility is taken or any error, omission or mis-statement. This plan is for illustrative purposes only and should be used as such by any prospective purchaser. The services, systems and appliances shown have not been tested and no guarantee as to their operability or efficiency can be given.

Made with Metropix ©2023