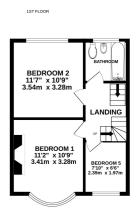

#### **Description**

\*\*Guide Price £300.000-£325.000\*\*

Chain Free and the ideal property to put your own stamp on and make it your forever home! This extended five bedroom mid terrace still has many original 1930's features, doors, picture rails, fireplaces and offers ample living space for the growing family. The accommodation offers a front garden with potential to add a driveway (subject to the relevant planning permission) storm porch, hallway, separate spacious lounge with beautiful bay window and fireplace, galley kitchen with utility area, a great size dining room with doors opening onto the west facing low maintenance rear garden. At the end of the garden there is a large garage with rear access which has potential to be an entertainment space/ home office. On the first floor there are two good size double bedrooms, one single bedroom and a family bathroom. The second floor has two further double bedrooms and a separate shower room. Located in popular Twydall, close to shops, schools, and great transport links this is a must see, so call Greyfox Sales & Lettings now to arrange your viewing.

GROUND FLOOR

Whilst every attempt has been made to ensure the accuracy of the floorplan contained here, measurements of doors, windows, rooms and any other items are approximate and no responsibility is taken or any error, omission or mis-statement. This plan is for illustrative purposes only and should be used as such by any prospective purchaser. The services, systems and appliances shown have not been tested and no guarantee as to their operability or efficiency can be given.

Made with Metropix ©2023