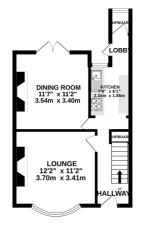

#### **Description**

\*\*Guide Price £300.000-£325.000\*\*

Chain Free and the ideal property to put your own stamp on and make it your forever home! This extended five bedroom mid terrace still has many original 1930's features, doors, picture rails, fireplaces and offers ample living space for the growing family. The accommodation offers a front garden with potential to add a driveway (subject to the relevant planning permission) storm porch, hallway, separate spacious lounge with beautiful bay window and fireplace, galley kitchen with utility area, a great size dining room with doors opening onto the west facing low maintenance rear garden. At the end of the garden there is a large garage with rear access which has potential to be an entertainment space/ home office. On the first floor there are two good size double bedrooms, one single bedroom and a family bathroom. The second floor has two further double bedrooms and a separate shower room. Located in popular Twydall, close to shops, schools, and great transport links this is a must see, so call Greyfox Sales & Lettings now to arrange your viewing.

GROUND FLOOR

Whilst every attempt has been made to ensure the accuracy of the floorplan contained here, measurements of doors, windows, rooms and any other items are approximate and no responsibility is taken or any error, omission or mis-statement. This plan is for illustrative purposes only and should be used as such by any prospective purchaser. The services, systems and appliances shown have not been tested and no guarantee as to their operability or efficiency can be given.

Made with Metropix ©2023