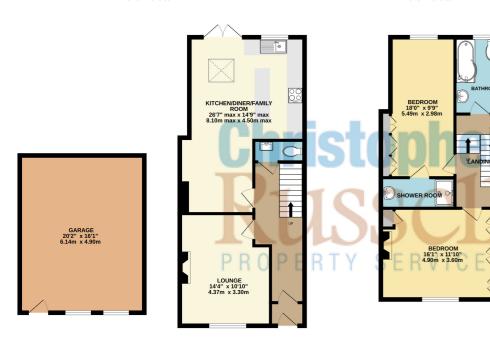

Situated approximately one mile to Bexley or Crayford train Stations, this impressive family home features two bathrooms including an ensuite shower room and a magnificent open planned kitchen/diner/family room. Arranged over three floors in addition to the family room the ground floor comprises, cloakroom/w.c and lounge. The second floor comprises two double bedrooms with an en suite shower room to the main bedroom and a family bathroom. On the second floor there are a further two double bedrooms.

Modernised to a very high standard featuring a recent fitted kitchen, contemporary en suite shower room and family bathroom, gas central heating and double glazing.

Outside there is a rear garden which has been professionally landscaped and a detached 20' garage.

Council Tax Band D.

1ST FLOOR 528 sq.ft. (49.1 sq.m.) approx 2ND FLOOR 350 sq.ft. (32.5 sq.m.) approx.

> BEDROOM 13'0" x 12'11" 3.95m x 3.93m

TOTAL FLOOR AREA: 1778 sq.ft. (165.2 sq.m.) approx. Whilst every attempt has been made to ensure the accuracy of the floorplan contained here, measurements of doors, windows, rooms and any other items are approximate and no responsibility taken for any error, omission or mis-statement. This plan is for illustrative purposes only and should be used as such by any ospective purchase. The services, systems and appliances shown have not bene tested and no guarantee as to their operability or efficiency can be given. Made with Netropix 62024