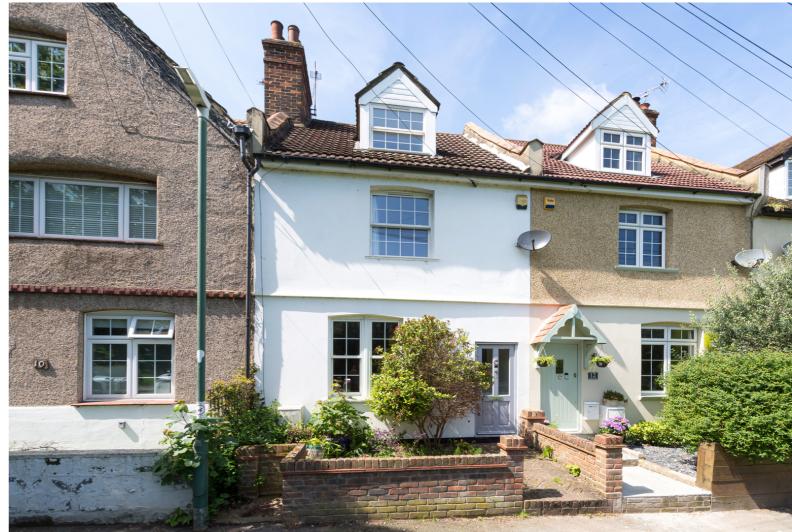

£560,000 Denton Road, Bexley, Kent, DA5 2AF

AGENTS NOTES: No statement in these particulars is to be relied upon as representations of fact and purchasers should satisfy themselves by inspection, or otherwise, as to the accuracy of the statements contained herein. These details do not constitute any part of any offer or contract. Christopher Russell have not tested any equipment or heating system mentioned and purchasers are advised to satisfy themselves as to their working order. Great care is taken when measuring but measurements should not be relied upon for ordering carpets, equipment etc.

Stunning FOUR DOUBLE BEDROOM, two bathroom period house situated opposite Dartford Heath set back from the road that has been subject to a considerable amount of modernisation, which has been finished to an exceptionally high standard.