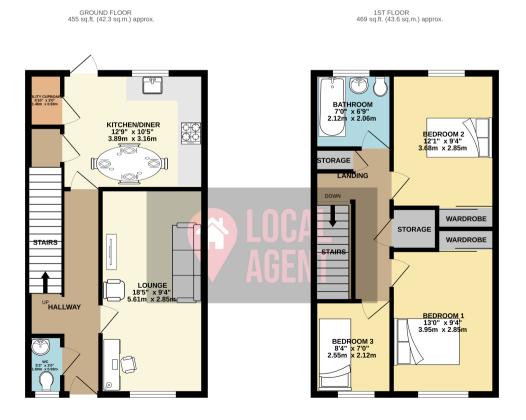

Inside, you'll discover two double bedroom and good sized third bedroom on the first floor, along with an modern upstairs bathroom. The bedrooms benefit from fitted wardrobes, providing ample storage space for your belongings. On the ground floor, the property offers an extra WC, to the front a separate living room that can be easily converted into a fourth bedroom, catering to your specific needs. To the rear a modern and decently sized kitchen/diner with utility cupboard. The modern roof over the generous patio extends the living space to outdoor living, creating the perfect area for relaxation or entertaining friends and family. The rear garden is beautifully landscaped and thoughtfully designed, providing a tranquil oasis for outdoor enjoyment.