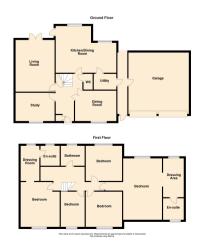

**Ground Floor Kitchen/Dining Room** 6.7m x 5.1m (22' 0" x 16' 9") **Dining Room** 4.2m x 2.7m (13' 9" x 8' 10") Study 3.6m x 2.1m (11' 10" x 6' 11") Living Room 5.2m x 3.5m (17' 1" x 11' 6") First floor **Master Bedroom** 5.0m x 3.5m (16' 5" x 11' 6") **Bedroom two** 4.2m x 3.6m (13' 9" x 11' 10") **Bedroom Four** 3.6m x 3.1m (11' 10" x 10' 2") **Bedroom Three** 3.6m x 3.05m (11' 10" x 10' 0") **Bedroom Five** 3.0m x 2.59m (9' 10" x 8' 6")