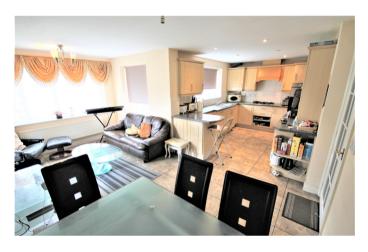

**Ground Floor Kitchen/Dining Room** 6.7m x 5.1m (22' 0" x 16' 9") **Dining Room** 4.2m x 2.7m (13' 9" x 8' 10") Study 3.6m x 2.1m (11' 10" x 6' 11") Living Room 5.2m x 3.5m (17' 1" x 11' 6") First floor **Master Bedroom** 5.0m x 3.5m (16' 5" x 11' 6") **Bedroom two** 4.2m x 3.6m (13' 9" x 11' 10") **Bedroom Four** 3.6m x 3.1m (11' 10" x 10' 2") **Bedroom Three** 3.6m x 3.05m (11' 10" x 10' 0") **Bedroom Five** 3.0m x 2.59m (9' 10" x 8' 6")