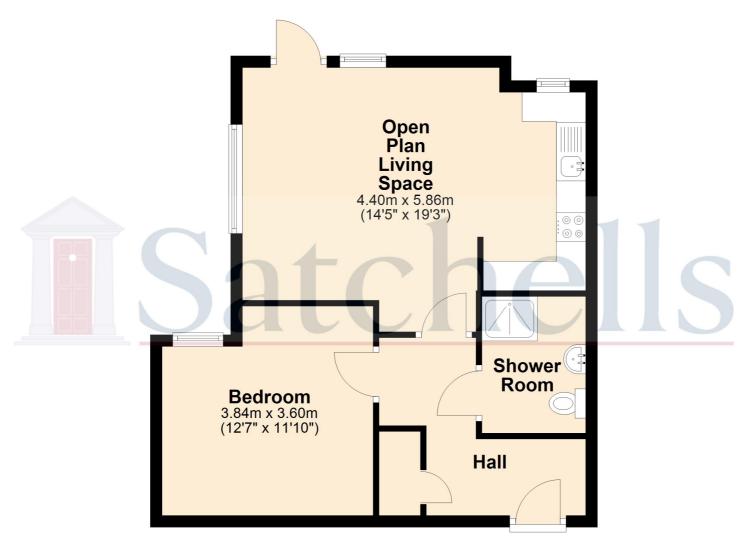

#### **Open Plan Living Space:**

Abt. 19' 3" x 14' 5" (5.87m x 4.39m)

#### Bedroom:

12' 7" x 11' 10" (3.84m x 3.61m) A good size double bedroom with double glazed window to rear. Wall mounted electric radiator. Carpet as fitted.

# **Ground Floor**

For illustrative purposes only - NOT TO SCALE - Measurements shown are approximate. The size and position of doors, windows, appliances and other features are approximate.

Plan produced using PlanUp.