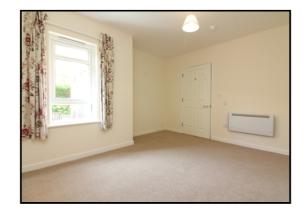

#### **Living Room:**

A light and airy dual aspect room with double glazed window to side and double glazed doors leading onto the patio area. Wall mounted electric radiator. Television point. Carpet as fitted.

#### Bedroom:

12' 7" x 11' 10" (3.84m x 3.61m) A good size double bedroom with double glazed window to rear. Wall mounted electric radiator. Carpet as fitted.