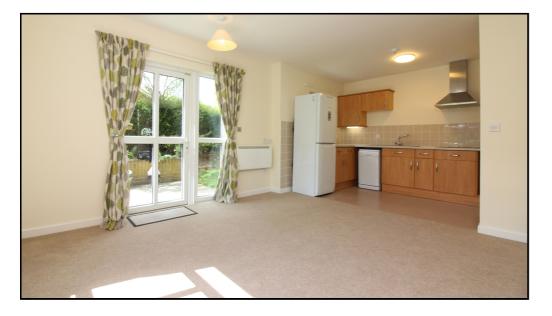

#### **Open Plan Living Space:**

Abt. 19' 3" x 14' 5" (5.87m x 4.39m)

#### **Living Room:**

A light and airy dual aspect room with double glazed window to side and double glazed doors leading onto the patio area. Wall mounted electric radiator. Television point. Carpet as fitted.