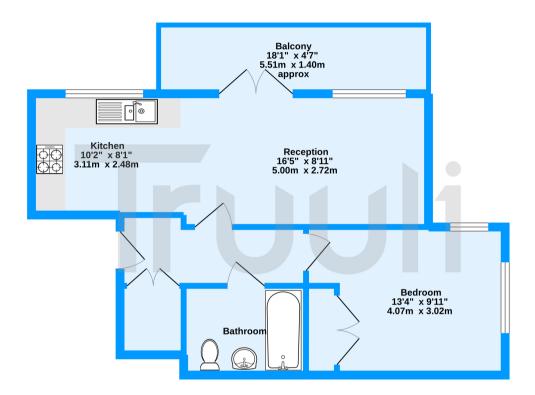

First Floor 483 sq.ft. (44.8 sq.m.) approx.

Beulah Hill, Upper Norwood, SE19

TOTAL FLOOR AREA: 483 sq.ft. (44.8 sq.m.) approx.

Whilst every attempt has been made to ensure the accuracy of the floorplan contained here, measurements of doors, vindows, rooms and any other items are approximate and no responsibility is taken for any error, omission or mis statement. This plan is for illustrative purposes only and should be used as such by any prospective purchaser. The services, systems and appliances shown have not been tested and no guarantee as to their operability or efficiency can be given.