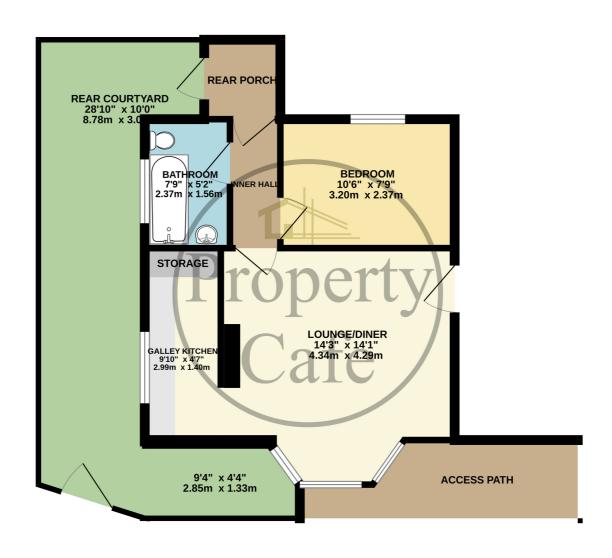

## GROUND FLOOR 461 sq.ft. (42.8 sq.m.) approx.

The Property Cafe is delighted to offer For Sale This One Bedroom Ground Floor Apartment situated in the heart of Bexhill town centre close to shops, bars, restaurants and the mainline railway station. Accommodation & Benefits Include: A communal Entrance Hall With Private Rear Entrance \* A Rear Porch / Lobby \* Bathroom With White Suite \* A Double Bedroom \* A Lounge/Diner with Bay Window \* A Galley Style Kitchen \* Gas Central Heating & Double Glazing \* A Neutral Colour Scheme \* Private Courtyard Garden \* Being Sold With No Onward Chain & Offering Scope & Potential \* To Arrange To View Please Contact Our Office Please Contact Our Office on 01424 224488.