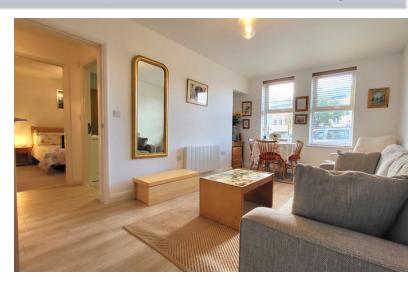

## KITCHEN / LIVING

17' 4" x 10' 4" (5.28m x 3.15m) (approx) Fitted with a range of base units with work surfaces over, stainless steel sink unit with a mixer tap, integrated oven, hob with extractor fan over, plumbing for a washing machine, integrated fridge / freezer and electric radiator. Two windows to rear.