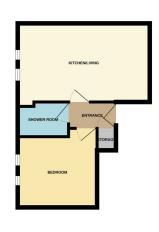

## **ENTRANCE**

6' 3" x 3' 5" (1.91m x 1.04m) (approx) Door to front, Lease details are 250 years from 25th March 2016 cupboard and radiator.

## KITCHEN / LIVING

17' 4" x 10' 4" (5.28m x 3.15m) (approx) Fitted with a range of base units with work surfaces over, stainless steel sink unit with a mixer tap, integrated oven, hob with extractor fan over, plumbing for a washing machine, integrated fridge / freezer and electric radiator. Two windows to rear.

# **BEDROOM 1**

9' 3"(min) (2.82m) 10' 2" (max) x 10' 5" (3.10m x3.17m) (approx) Two windows to rear and electric radiator.

# **SHOWER ROOM**

4' 6" x 6' 8" (1.37m x 2.03m) (approx) Fitted with a three piece suite comprising low level W/C, wash hand basin, shower cubicle and heated towel rail.

# **AGENT NOTES**

The floorplan is for illustrative purposes only. Fixtures and fittings do not represent the current state of the property. Not to scale and is meant as a guide only.