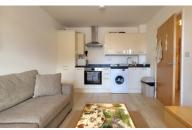

## KITCHEN / LIVING

17' 4" x 10' 4" (5.28m x 3.15m) (approx) Fitted with a range of base units with work surfaces over, stainless steel sink unit with a mixer tap, integrated oven, hob with extractor fan over, plumbing for a washing machine, integrated fridge / freezer and electric radiator. Two windows to rear.