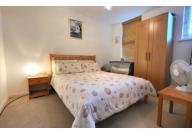

# **BEDROOM 1**

9' 3"(min) (2.82m) 10' 2" (max) x 10' 5" (3.10m x3.17m) (approx) Two windows to rear and electric radiator.