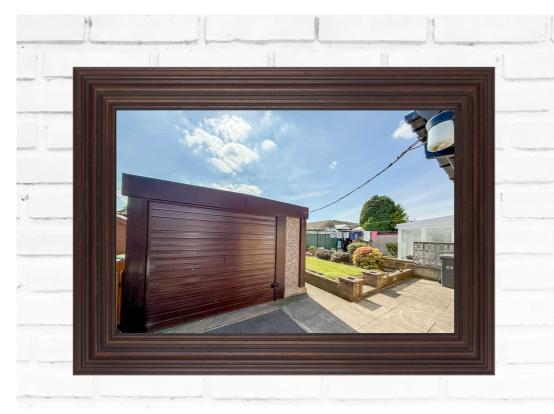

Offered with vacant possession this two bedroom semi detached true bungalow will suite those in retirement. The property stands in lawned gardens to both the front and rear; the rear garden benefitting from a lovely sunny aspect. At the side is a driveway leading to a single detached garage. The bungalow has a modern fitted kitchen and bathroom, together with a gas central heating system and double glazing too. Comprising: Side Entrance, Fitted Kitchen, Lounge/Diner, Two Bedrooms and a Bathroom/wc. Well placed for the varied amenities on hand in Honley village, Stony Lane is located off the bottom of Bradshaw Road. Honley has an abundance of local shops, restaurants and bars, as well as community centres, a local library, places of worship and sports and social clubs. Around the village there are some lovely scenic walks and countryside. There really is something for everyone. Not far from Holmfirth, Honley is considered to be one of the most popular places to live in the Holme Valley. Viewing of this appealing bungalow is highly recommended. The essentials: The property is Freehold. Mains services are available. Council Tax Band is C. EPC to follow. The property is not adapted for disabled access.