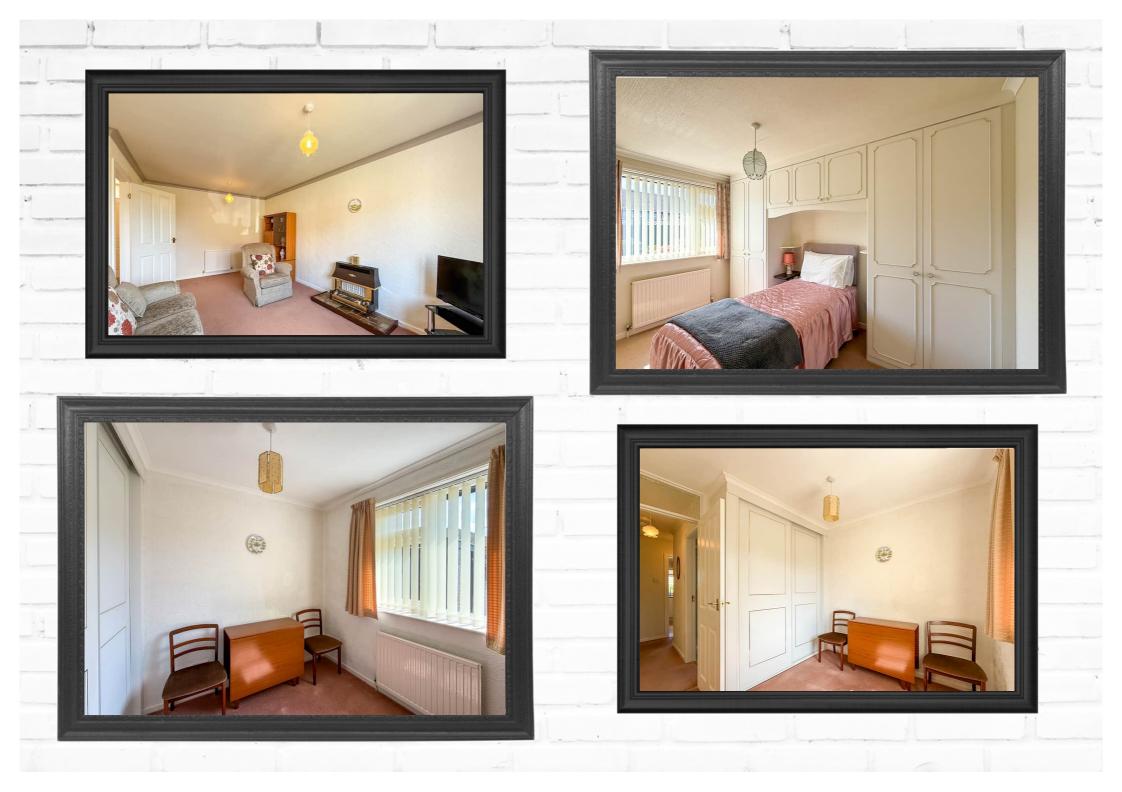

Offered with vacant possession this two bedroom semi detached true bungalow will suite those in retirement. The property stands in lawned gardens to both the front and rear; the rear garden benefitting from a lovely sunny aspect. At the side is a driveway leading to a single detached garage. The bungalow has a modern fitted kitchen and bathroom, together with a gas central heating system and double glazing too. Comprising: Side Entrance, Fitted Kitchen, Lounge/Diner, Two Bedrooms and a Bathroom/wc. Well placed for the varied amenities on hand in Honley village, Stony Lane is located off the bottom of Bradshaw Road. Honley has an abundance of local shops, restaurants and bars, as well as community centres, a local library, places of worship and sports and social clubs. Around the village there are some lovely scenic walks and countryside. There really is something for everyone. Not far from Holmfirth, Honley is considered to be one of the most popular places to live in the Holme Valley. Viewing of this appealing bungalow is highly recommended. The essentials: The property is Freehold. Mains services are available. Council Tax Band is C. EPC to follow. The property is not adapted for disabled access.