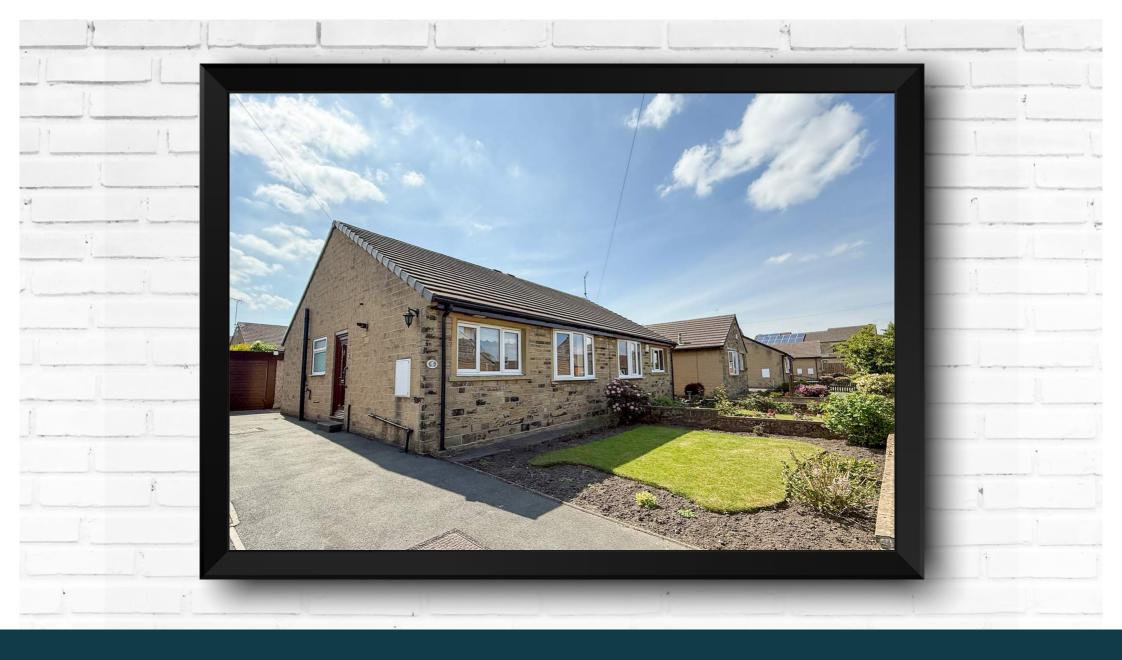

22 Stony Lane, Honley, Holmfirth. HD9 6DY.

£200,000 Freehold

A two bedroom stone fronted semi detached true bungalow, located just out of Honley village.

- Semi detached stone fronted bungalow
- Two bedrooms each with fitted wardrobes
- Modern shower room/wc
- Modern attractive fitted kitchen
- Gas central heating system
- Double glazing
- Part boarded loft
- Driveway leading to a detached garage
- Attractive lawned gardens sunny aspect at the rear
- View our 360° Virtual Reality Viewer and Video Tour on Belong's own website

Offered with vacant possession this two bedroom semi detached true bungalow will suite those in retirement. The property stands in lawned gardens to both the front and rear; the rear garden benefitting from a lovely sunny aspect. At the side is a driveway leading to a single detached garage. The bungalow has a modern fitted kitchen and bathroom, together with a gas central heating system and double glazing too. Comprising: Side Entrance, Fitted Kitchen, Lounge/Diner, Two Bedrooms and a Bathroom/wc. Well placed for the varied amenities on hand in Honley village, Stony Lane is located off the bottom of Bradshaw Road. Honley has an abundance of local shops, restaurants and bars, as well as community centres, a local library, places of worship and sports and social clubs. Around the village there are some lovely scenic walks and countryside. There really is something for everyone. Not far from Holmfirth, Honley is considered to be one of the most popular places to live in the Holme Valley. Viewing of this appealing bungalow is highly recommended. The essentials: The property is Freehold. Mains services are available. Council Tax Band is C. EPC to follow. The property is not adapted for disabled access.