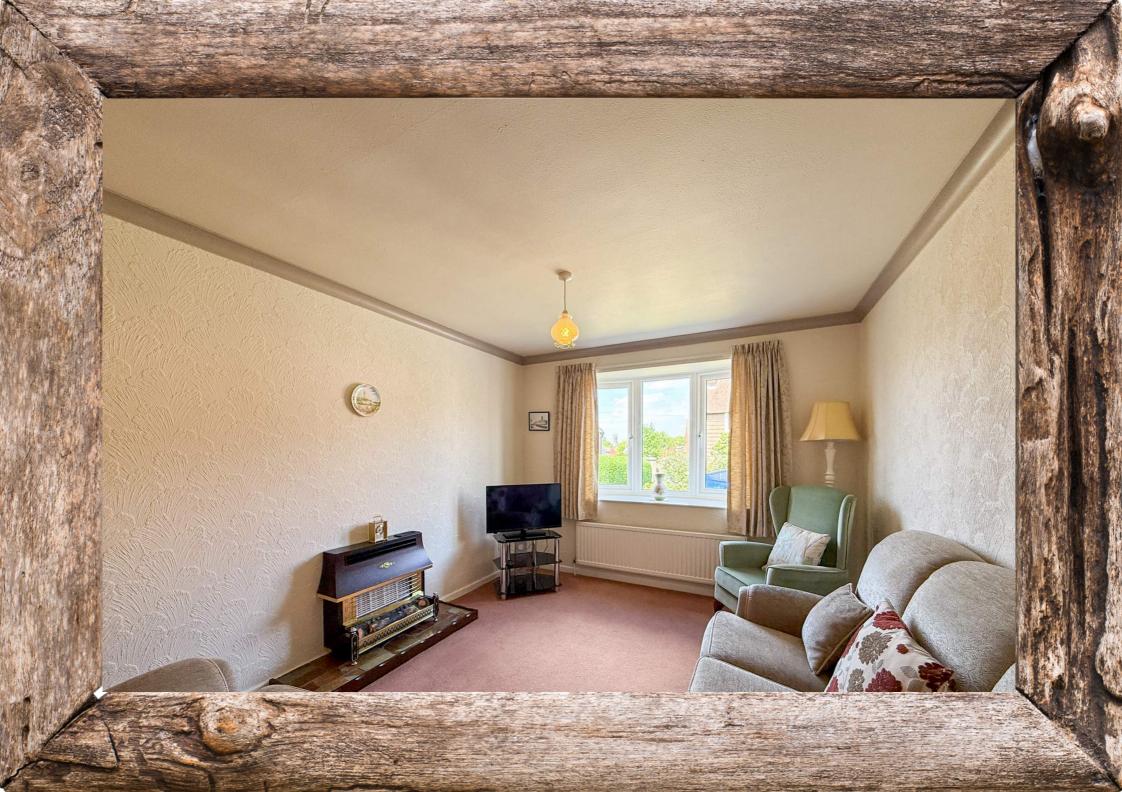

Offered with vacant possession this two bedroom semi detached true bungalow will suite those in retirement. The property stands in lawned gardens to both the front and rear; the rear garden benefitting from a lovely sunny aspect. At the side is a driveway leading to a single detached garage. The bungalow has a modern fitted kitchen and bathroom, together with a gas central heating system and double glazing too. Comprising: Side Entrance, Fitted Kitchen, Lounge/Diner, Two Bedrooms and a Bathroom/wc. Well placed for the varied amenities on hand in Honley village, Stony Lane is located off the bottom of Bradshaw Road. Honley has an abundance of local shops, restaurants and bars, as well as community centres, a local library, places of worship and sports and social clubs. Around the village there are some lovely scenic walks and countryside. There really is something for everyone. Not far from Holmfirth, Honley is considered to be one of the most popular places to live in the Holme Valley. Viewing of this appealing bungalow is highly recommended. The essentials: The property is Freehold. Mains services are available. Council Tax Band is C. EPC to follow. The property is not adapted for disabled access.