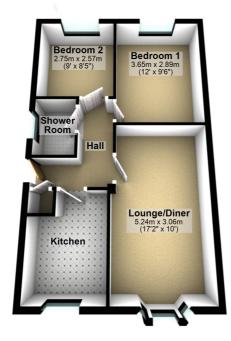

22 Stony Lane, Honley, Holmfirth. HD9 6DY.

£200,000 Freehold

A two bedroom stone fronted semi detached true bungalow, located just out of Honley village.

- Semi detached stone fronted bungalow
- Two bedrooms each with fitted wardrobes
- Modern shower room/wc
- Modern attractive fitted kitchen
- Gas central heating system
- Double glazing
- Part boarded loft
- Driveway leading to a detached garage
- Attractive lawned gardens sunny aspect at the rear
- View our 360° Virtual Reality Viewer and Video Tour on Belong's own website

Offered with vacant possession this two bedroom semi detached true bungalow will suite those in retirement. The property stands in lawned gardens to both the front and rear; the rear garden benefitting from a lovely sunny aspect. At the side is a driveway leading to a single detached garage. The bungalow has a modern fitted kitchen and bathroom, together with a gas central heating system and double glazing too. Comprising: Side Entrance, Fitted Kitchen, Lounge/Diner, Two Bedrooms and a Bathroom/wc. Well placed for the varied amenities on hand in Honley village, Stony Lane is located off the bottom of Bradshaw Road. Honley has an abundance of local shops, restaurants and bars, as well as community centres, a local library, places of worship and sports and social clubs. Around the village there are some lovely scenic walks and countryside. There really is something for everyone. Not far from Holmfirth, Honley is considered to be one of the most popular places to live in the Holme Valley. Viewing of this appealing bungalow is highly recommended. The essentials: The property is Freehold. Mains services are available. Council Tax Band is C. EPC to follow. The property is not adapted for disabled access.

Ground Floor

www.wherewebelong.co.uk

Belong By James White Fairfield House, 23a Westgate Honley, Holmfirth HD9 6AA **T** 01484 444567 **E** info@wherewebelong.co.uk