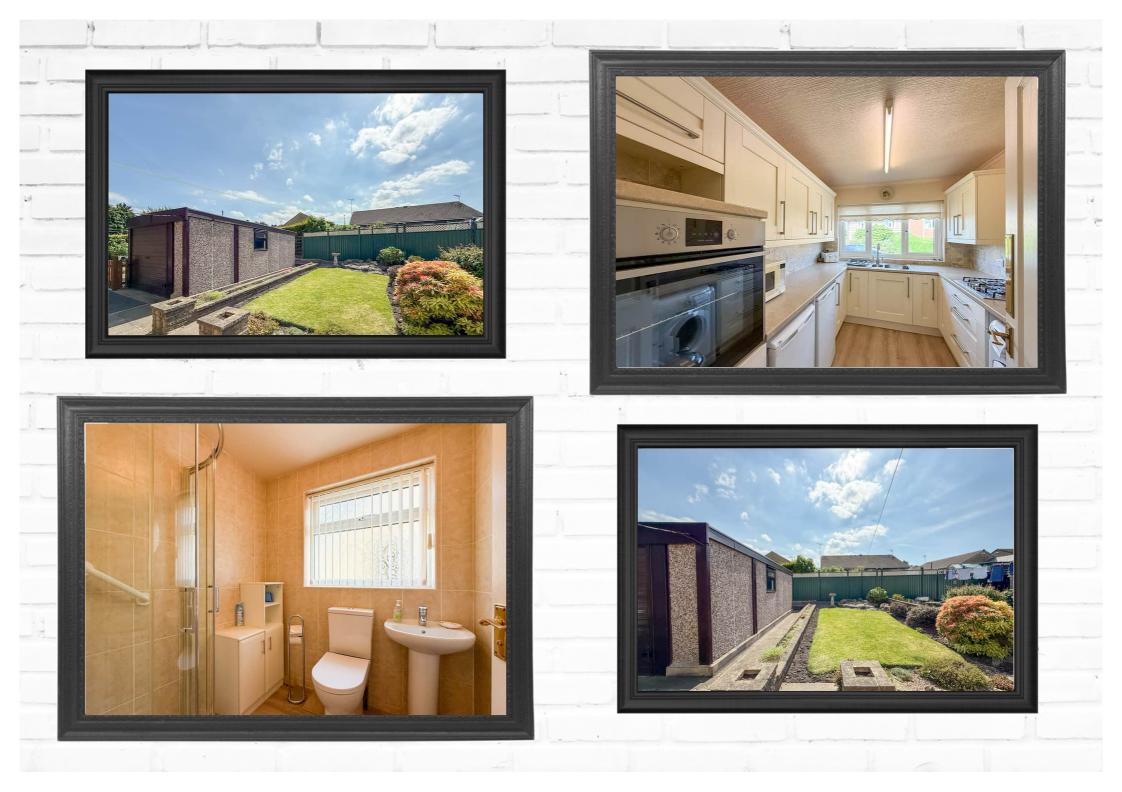

Offered with vacant possession this two bedroom semi detached true bungalow will suite those in retirement. The property stands in lawned gardens to both the front and rear; the rear garden benefitting from a lovely sunny aspect. At the side is a driveway leading to a single detached garage. The bungalow has a modern fitted kitchen and bathroom, together with a gas central heating system and double glazing too. Comprising: Side Entrance, Fitted Kitchen, Lounge/Diner, Two Bedrooms and a Bathroom/wc. Well placed for the varied amenities on hand in Honley village, Stony Lane is located off the bottom of Bradshaw Road. Honley has an abundance of local shops, restaurants and bars, as well as community centres, a local library, places of worship and sports and social clubs. Around the village there are some lovely scenic walks and countryside. There really is something for everyone. Not far from Holmfirth, Honley is considered to be one of the most popular places to live in the Holme Valley. Viewing of this appealing bungalow is highly recommended. The essentials: The property is Freehold. Mains services are available. Council Tax Band is C. EPC to follow. The property is not adapted for disabled access.