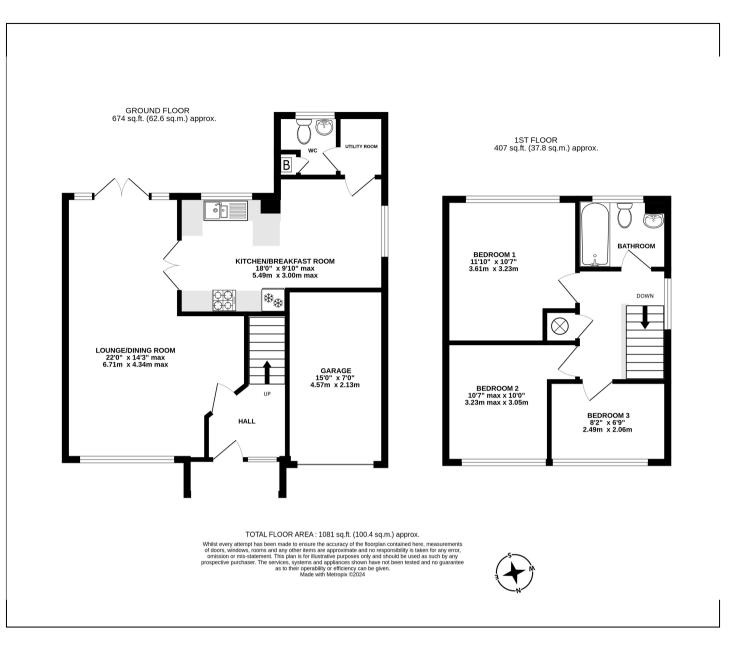

## Haslett Road, Shepperton, TW17 8SU £550,000

- Large Kitchen/Breakfast Room
- Utility Room and Downstairs WC
- 250m To Upper Halliford Station
- No Onward Chain Complications

- South Facing Garden
- Integral Garage & Drive
- Well Presented 3 Bed Semi
- Freehold, Council Tax Band D £2,201