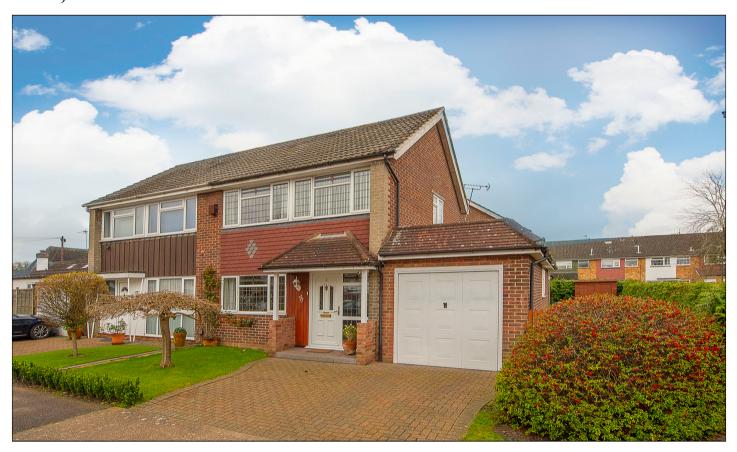

## Haslett Road, Shepperton, TW17 8SU £550,000

- Large Kitchen/Breakfast Room
- Utility Room and Downstairs WC
- 250m To Upper Halliford Station
- No Onward Chain Complications

- South Facing Garden
- Integral Garage & Drive
- Well Presented 3 Bed Semi
- Freehold, Council Tax Band D £2,201