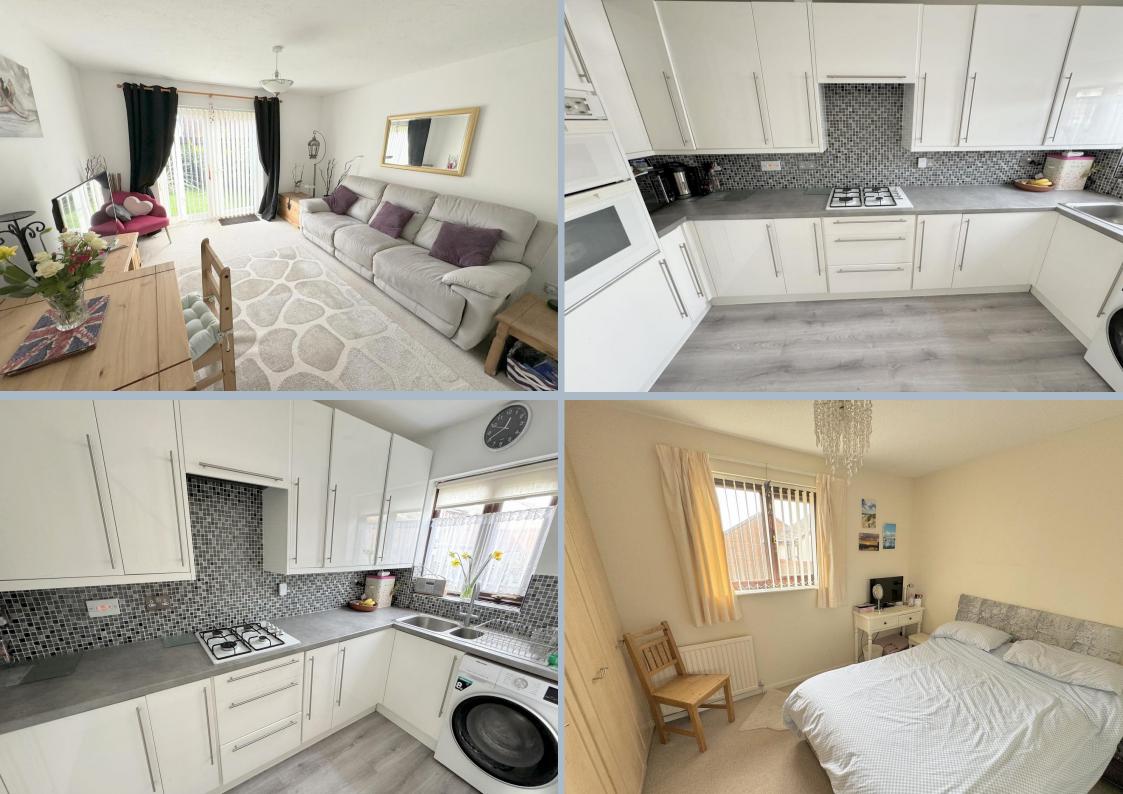

## Vallis Close, Baiter Park, Poole, Dorset, BH15 1XZ FREEHOLD PRICE £325,000

Set moments from the water, with a distant sea view, is this 2 double bedroom semi-detached house with 2 enclosed gardens, front and rear, for enjoying all day sunshine. Where else on the BH coastline can you find a modern semi-detached home under a one minute flat walk to the water? The property enjoys an allocated parking space to the front, separate kitchen with integrated appliances, open plan lounge/dining room, modern shower room and fitted wardrobes. This home has been loved by the current owners, who moved here from out of the area and have felt like they have been on holiday. It has been a wonderful place to live, being so convenient to the waterfront, Poole Town Centre with its Lighthouse theatre, quayside restaurants, bars and café's, shopping centre, bus/rail station and various parks.

- Delightful 2 bedroom semi-detached house less than a minute's walk from the harbourside at Baiter Park
- Path leading from front door of home to Baiter Park
- · Rarely available, so viewing highly recommended
- Open plan lounge/dining room with doors to the rear garden
- Modern white kitchen with work tops over and fitted with double oven, 4 ring gas hob, extractor, space and plumbing for washing machine, undercounter integrated fridge.
- Gas heating via radiators and double glazing.
- Allocated parking space just outside the front garden
- Attractive sunny rear low maintenance garden with gated access to pathway. Enclosed front garden, where you can enjoy the late afternoon/evening sunshine
- No forward chain