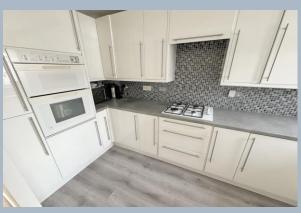

- Delightful 2 bedroom semi-detached house less than a minute's walk from the harbourside at Baiter Park
- Path leading from front door of home to Baiter Park
- · Rarely available, so viewing highly recommended
- Open plan lounge/dining room with doors to the rear garden
- Modern white kitchen with work tops over and fitted with double oven, 4 ring gas hob, extractor, space and plumbing for washing machine, undercounter integrated fridge.
- Gas heating via radiators and double glazing.
- Allocated parking space just outside the front garden
- Attractive sunny rear low maintenance garden with gated access to pathway. Enclosed front garden, where you can enjoy the late afternoon/evening sunshine
- No forward chain