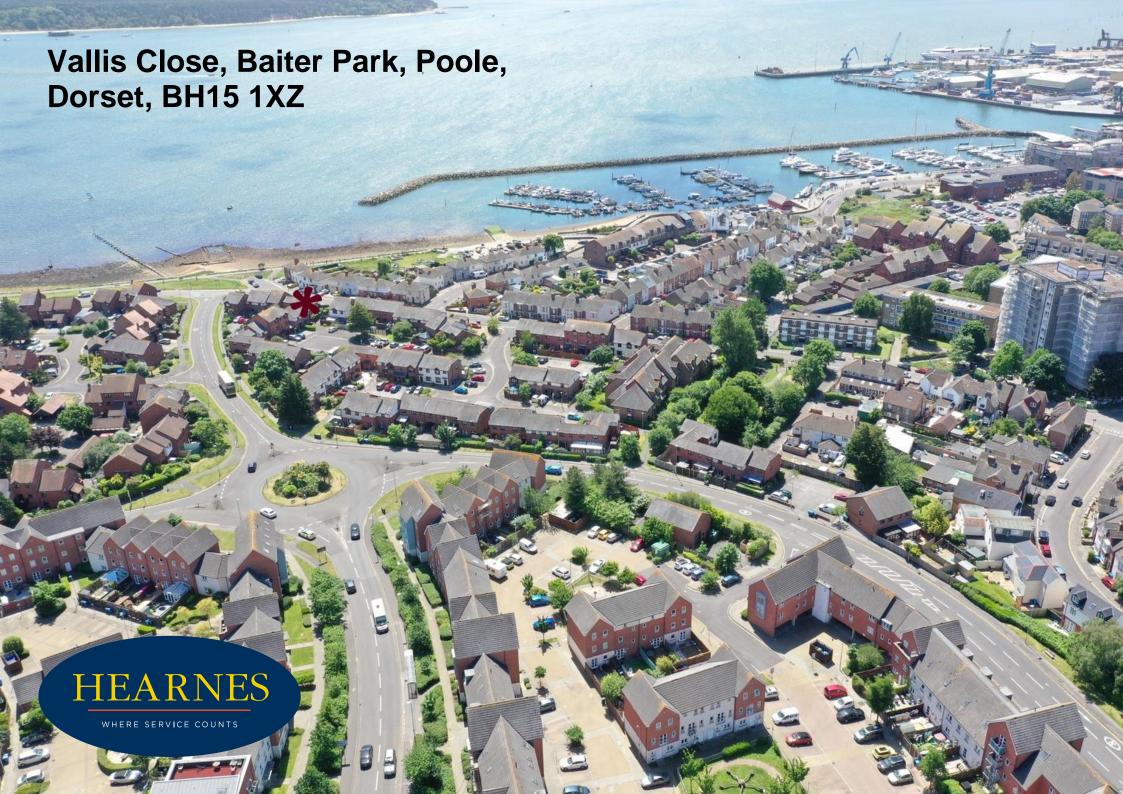

## Vallis Close, Baiter Park, Poole, Dorset, BH15 1XZ FREEHOLD PRICE £325,000

Set moments from the water, with a distant sea view, is this 2 double bedroom semi-detached house with 2 enclosed gardens, front and rear, for enjoying all day sunshine. Where else on the BH coastline can you find a modern semi-detached home under a one minute flat walk to the water? The property enjoys an allocated parking space to the front, separate kitchen with integrated appliances, open plan lounge/dining room, modern shower room and fitted wardrobes. This home has been loved by the current owners, who moved here from out of the area and have felt like they have been on holiday. It has been a wonderful place to live, being so convenient to the waterfront, Poole Town Centre with its Lighthouse theatre, quayside restaurants, bars and café's, shopping centre, bus/rail station and various parks.

Set in a very convenient location being 100m from the harbourside the property is within a short walk of Poole Town Centre and the train station which are approximately half a mile away and just over 500m from Poole Quay. Poole Park is approximately half a mile away and Whitecliff Harbourside Park is just under a mile away, ideal for walking and enjoying the coastal scenery.