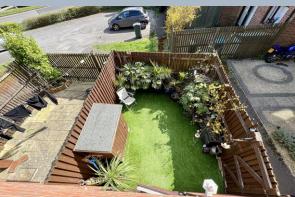

- Delightful 2 bedroom semi-detached house less than a minute's walk from the harbourside at Baiter Park
- Path leading from front door of home to Baiter Park
- · Rarely available, so viewing highly recommended
- Open plan lounge/dining room with doors to the rear garden
- Modern white kitchen with work tops over and fitted with double oven, 4 ring gas hob, extractor, space and plumbing for washing machine, undercounter integrated fridge.
- Gas heating via radiators and double glazing.
- Allocated parking space just outside the front garden
- Attractive sunny rear low maintenance garden with gated access to pathway. Enclosed front garden, where you can enjoy the late afternoon/evening sunshine
- No forward chain