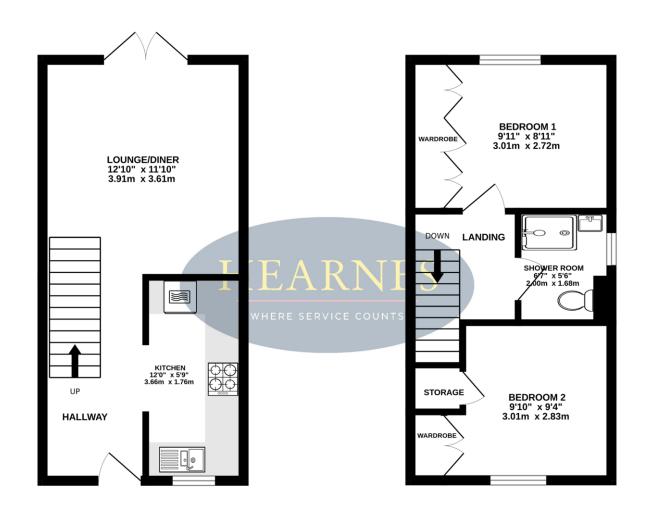

## Vallis Close, Baiter Park, Poole, Dorset, BH15 1XZ FREEHOLD PRICE £325,000

Set moments from the water, with a distant sea view, is this 2 double bedroom semi-detached house with 2 enclosed gardens, front and rear, for enjoying all day sunshine. Where else on the BH coastline can you find a modern semi-detached home under a one minute flat walk to the water? The property enjoys an allocated parking space to the front, separate kitchen with integrated appliances, open plan lounge/dining room, modern shower room and fitted wardrobes. This home has been loved by the current owners, who moved here from out of the area and have felt like they have been on holiday. It has been a wonderful place to live, being so convenient to the waterfront, Poole Town Centre with its Lighthouse theatre, quayside restaurants, bars and café's, shopping centre, bus/rail station and various parks.

- Delightful 2 bedroom semi-detached house less than a minute's walk from the harbourside at Baiter Park
- Path leading from front door of home to Baiter Park
- · Rarely available, so viewing highly recommended
- Open plan lounge/dining room with doors to the rear garden
- Modern white kitchen with work tops over and fitted with double oven, 4 ring gas hob, extractor, space and plumbing for washing machine, undercounter integrated fridge.
- Gas heating via radiators and double glazing.
- Allocated parking space just outside the front garden
- Attractive sunny rear low maintenance garden with gated access to pathway. Enclosed front garden, where you can enjoy the late afternoon/evening sunshine
- No forward chain