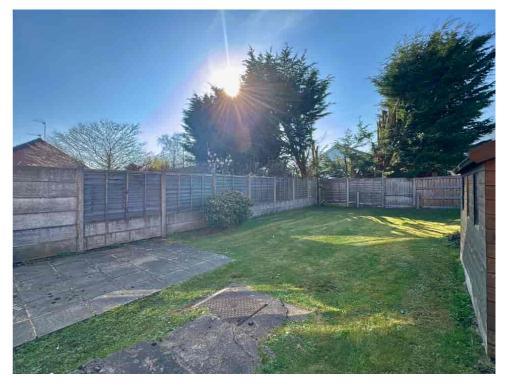

Outside, the property benefits from well-maintained GARDENS both front and rear. The front garden includes a neatly shaped lawn and a paved DRIVEWAY, while a side gate leads to the sizeable WEST-FACING REAR GARDEN. Here, you'll find a paved patio, a lush lawn, and a timber garden store – an ideal setting for outdoor relaxation or entertaining.