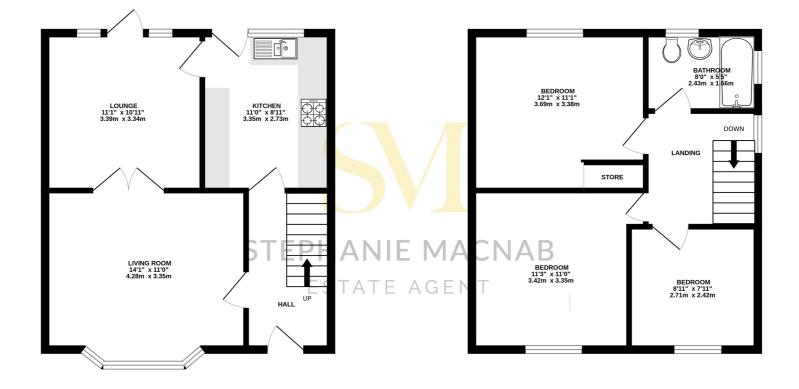

The ground floor features a welcoming HALL, a bright front LIVING ROOM, a spacious REAR LOUNGE, and a well-fitted KITCHEN. Upstairs, you'll find THREE BEDROOMS and a modern BATHROOM/WC, perfect for family living.

Outside, the property benefits from well-maintained GARDENS both front and rear. The front garden includes a neatly shaped lawn and a paved DRIVEWAY, while a side gate leads to the sizeable WEST-FACING REAR GARDEN. Here, you'll find a paved patio, a lush lawn, and a timber garden store – an ideal setting for outdoor relaxation or entertaining.

## TOTAL FLOOR AREA : 889 sq.ft. (82.6 sq.m.) approx.

Whilst every attempt has been made to ensure the accuracy of the floorplan contained here, measurements of doors, windows, rooms and any other items are approximate and no responsibility is taken for any error, omission or mis-statement. This plan is for illustrative purposes only and should be used as such by any prospective purchaser. The services, systems and appliances shown have not been tested and no guarantee as to their operability or efficiency can be given. Made with Metropik 20204