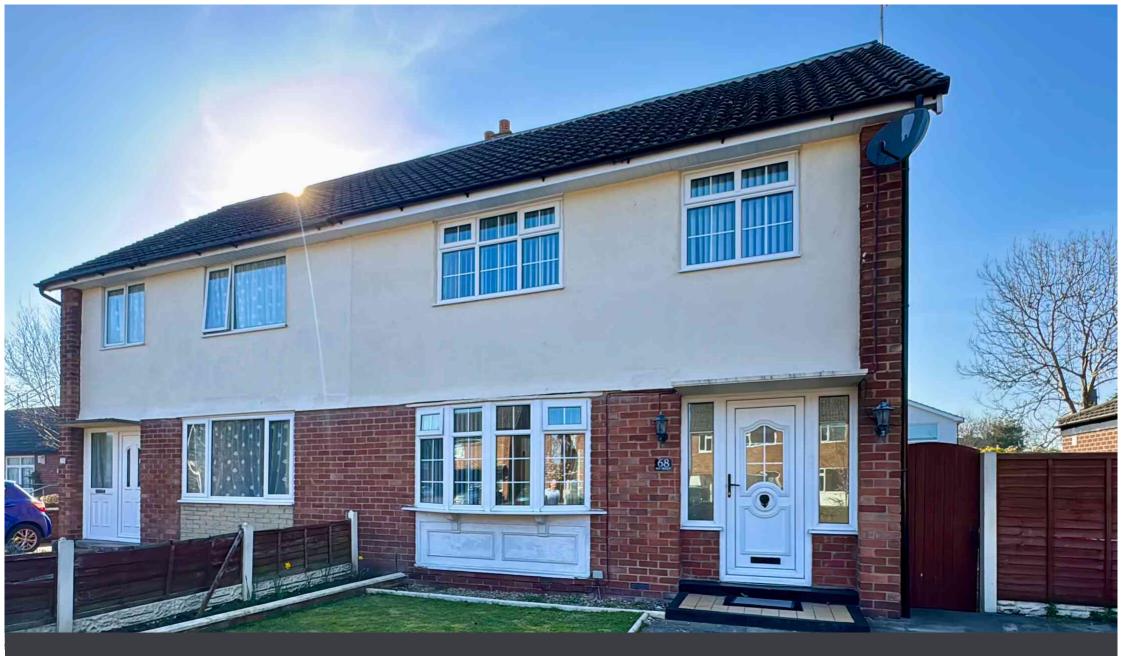

Rose Crescent, Ainsdale, Merseyside, PR8 3SA

£1,000 pcm

This well-presented SEMI-DETACHED HOUSE is nestled in the sought-after residential area of AINSDALE. Boasting gas central heating and double glazing throughout, the property offers a comfortable and inviting living space on an UNFURNISHED basis.

The ground floor features a welcoming HALL, a bright front LIVING ROOM, a spacious REAR LOUNGE, and a well-fitted KITCHEN. Upstairs, you'll find THREE BEDROOMS and a modern BATHROOM/WC, perfect for family living.

Outside, the property benefits from well-maintained GARDENS both front and rear. The front garden includes a neatly shaped lawn and a paved DRIVEWAY, while a side gate leads to the sizeable WEST-FACING REAR GARDEN. Here, you'll find a paved patio, a lush lawn, and a timber garden store – an ideal setting for outdoor relaxation or entertaining.