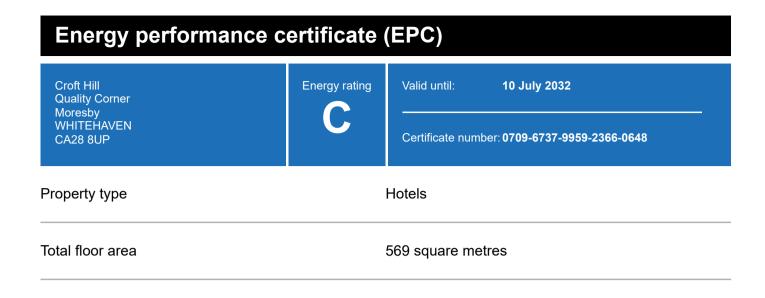

# **Energy efficiency rating for this property**

This property's current energy rating is C.

Properties are given a rating from A+ (most efficient) to G (least efficient).

Properties are also given a score. The larger the number, the more carbon dioxide (CO2) your property is likely to emit.