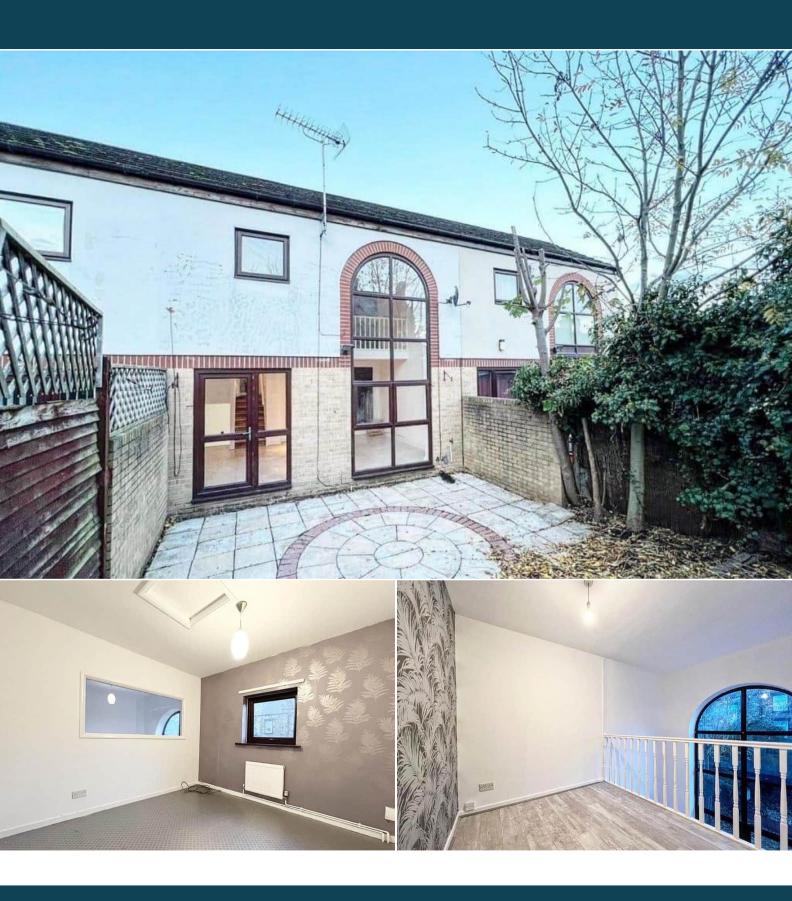

## Osborne Mews Barnsley

Bettermove are proud to present this 2 bedroom town house in Barnsley available with no forward chain.

The property is currently tenanted and rental yields can be obtained through Bettermove.

The property benefits from double glazing, gas central heating throughout and has off street parking available.

The council tax band is B.

The interior of this beautifully presented property comprises a fitted kitchen on the ground floor. The first floor consists of the living room. The second boasts the master bedroom and family bathroom. The third floor holds the second bedroom and a study/bedroom 3. The exterior boasts a private rear yard, perfect for enjoying the summer months.