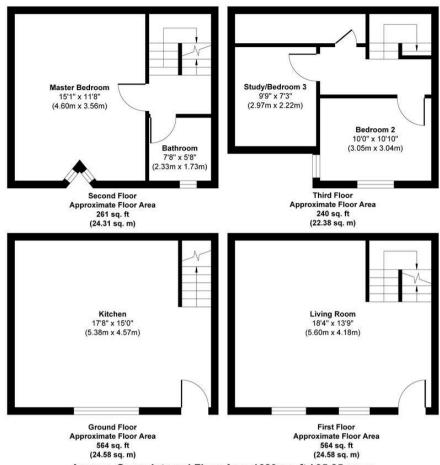

## **5 Osborne Mews**

## Approx. Gross Internal Floor Area 1629 sq. ft / 95.85 sq. m

Illustration for identification purposes only, measurements are approximate, not to scale.

Produced by Elements Property

20-22 Bridge End, Leeds, LS1 4DJ t: 0330 004 0050 e: hello@bettermove.co.uk www.bettermove.co.uk

The property benefits from double glazing, gas central heating throughout and has off street parking available.

The council tax band is B.

The interior of this beautifully presented property comprises a fitted kitchen on the ground floor. The first floor consists of the living room. The second boasts the master bedroom and family bathroom. The third floor holds the second bedroom and a study/bedroom 3. The exterior boasts a private rear yard, perfect for enjoying the summer months.