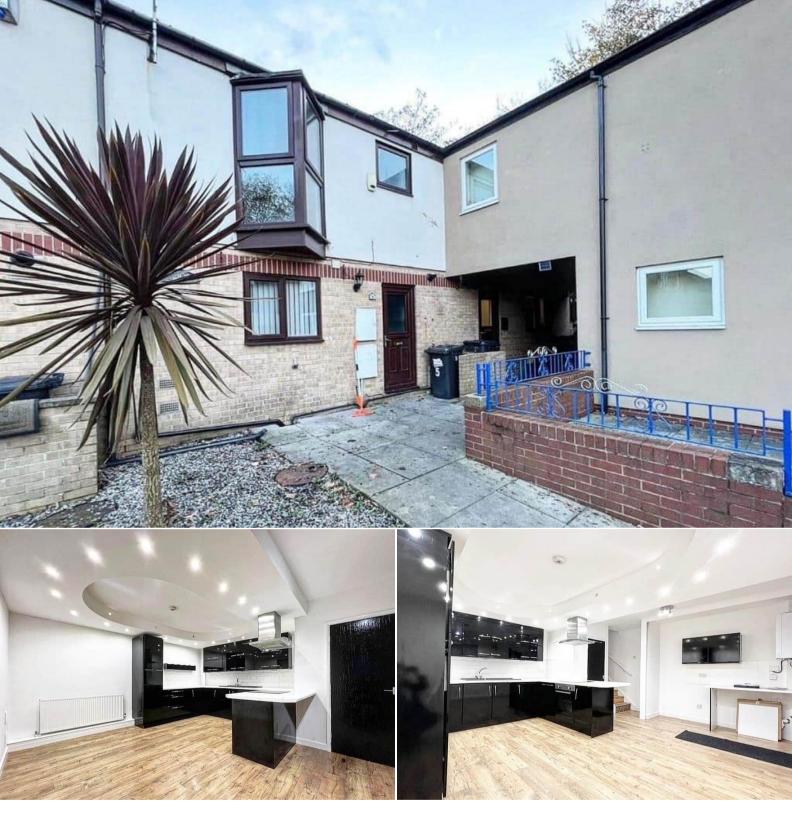

## Osborne Mews Barnsley

Bettermove are proud to present this 2 bedroom town house in Barnsley available with no forward chain.

The property is currently tenanted and rental yields can be obtained through Bettermove.

The property benefits from double glazing, gas central heating throughout and has off street parking available.

The council tax band is B.

The interior of this beautifully presented property comprises a fitted kitchen on the ground floor. The first floor consists of the living room. The second boasts the master bedroom and family bathroom. The third floor holds the second bedroom and a study/bedroom 3. The exterior boasts a private rear yard, perfect for enjoying the summer months.

Located in the popular town of Barnsley, the property is close to a range of amenities, including shops, supermarkets, restaurants and pubs. Excellent transport connections can be found from the A61, M1 and many local bus routes.