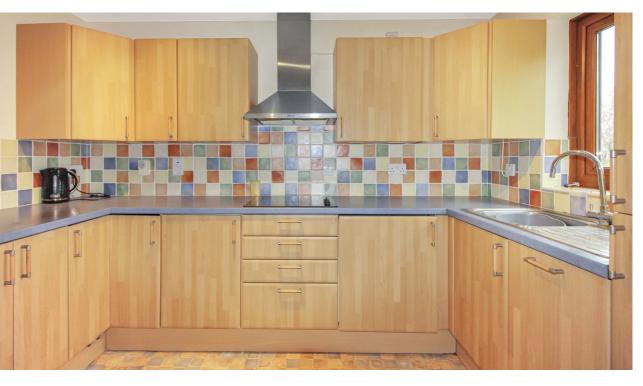

In brief the accommodation comprises: entrance hallway, fitted kitchen with integrated appliances including fridge/freezer, washing machine, oven, hob and extractor. The main bedroom has plenty of built in storage space, bedroom two is currently used as a dining room, there's a refitted shower room and completing this great village retirement bungalow is a spacious lounge with sliding patio doors into the garden.