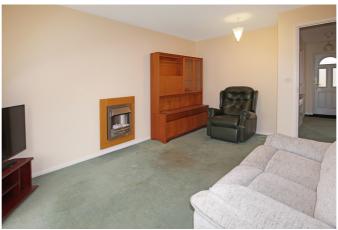

In brief the accommodation comprises: entrance hallway, fitted kitchen with integrated appliances including fridge/freezer, washing machine, oven, hob and extractor. The main bedroom has plenty of built in storage space, bedroom two is currently used as a dining room, there's a refitted shower room and completing this great village retirement bungalow is a spacious lounge with sliding patio doors into the garden.