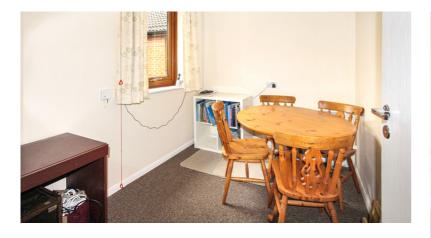

In brief the accommodation comprises: entrance hallway, fitted kitchen with integrated appliances including fridge/freezer, washing machine, oven, hob and extractor. The main bedroom has plenty of built in storage space, bedroom two is currently used as a dining room, there's a refitted shower room and completing this great village retirement bungalow is a spacious lounge with sliding patio doors into the garden.