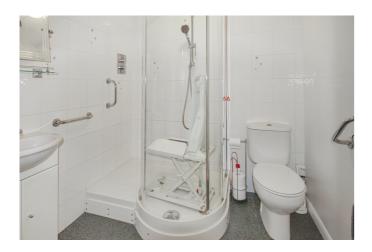

In brief the accommodation comprises: entrance hallway, fitted kitchen with integrated appliances including fridge/freezer, washing machine, oven, hob and extractor. The main bedroom has plenty of built in storage space, bedroom two is currently used as a dining room, there's a refitted shower room and completing this great village retirement bungalow is a spacious lounge with sliding patio doors into the garden.