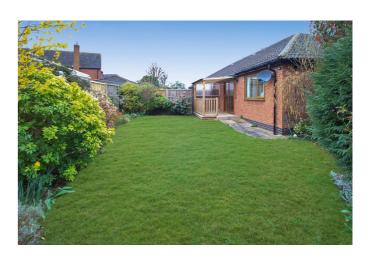

Externally the enclosed rear garden offers a good amount of privacy. Mainly laid to lawn and fully stocked with mature shrubs, timber shed and decked seating area.

Maintenance & service charge approximately £2020 per annum.