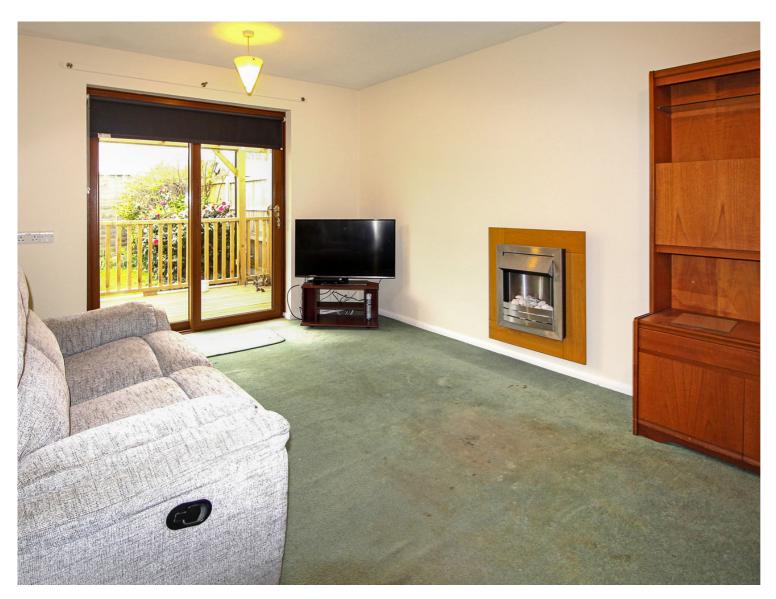

In brief the accommodation comprises: entrance hallway, fitted kitchen with integrated appliances including fridge/freezer, washing machine, oven, hob and extractor. The main bedroom has plenty of built in storage space, bedroom two is currently used as a dining room, there's a refitted shower room and completing this great village retirement bungalow is a spacious lounge with sliding patio doors into the garden.