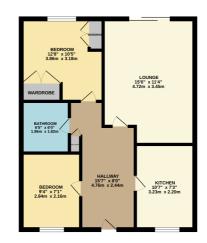

GROUND FLOOR 540 sq.ft. (50.2 sq.m.) approx.

White every alteregis has been reached in ensore the country of the frequence creatived from, revise arement of doors, windows, comes and any other forms are approximate and ne reportability in blassed from any contribution of minimization. They also to the frame are approximately and other forms are contributed on the minimization. This lights in the fill altered proposes only and shall ded to lead on a board by any prospective punchaser. The services, systems and applicances above have not been instead and so guarantic than the fill and the competiting of efficiency can be given.