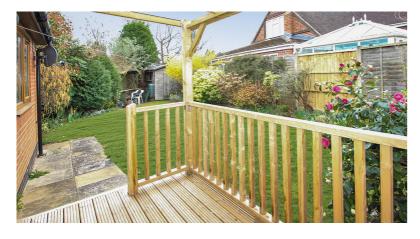

Externally the enclosed rear garden offers a good amount of privacy. Mainly laid to lawn and fully stocked with mature shrubs, timber shed and decked seating area.

Maintenance & service charge approximately £2020 per annum.