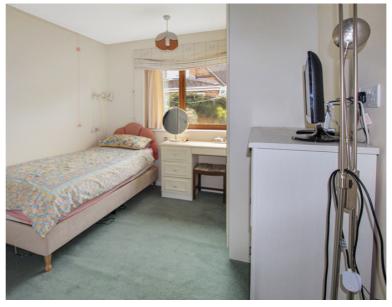

In brief the accommodation comprises: entrance hallway, fitted kitchen with integrated appliances including fridge/freezer, washing machine, oven, hob and extractor. The main bedroom has plenty of built in storage space, bedroom two is currently used as a dining room, there's a refitted shower room and completing this great village retirement bungalow is a spacious lounge with sliding patio doors into the garden.