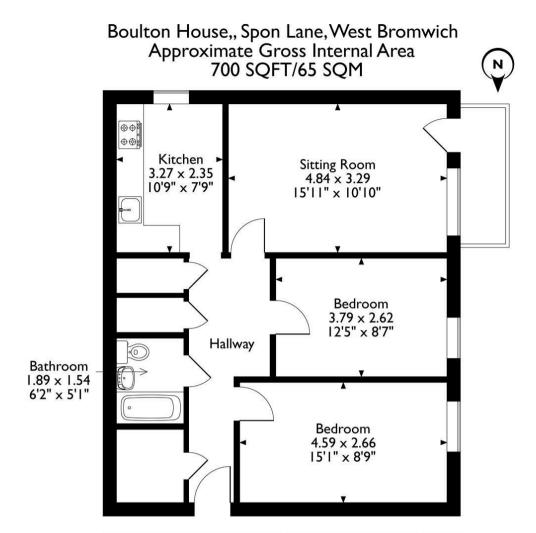

The council tax band is A.

This is a leasehold property with approximately 116 years remaining on the lease; the ground rent is £10pa and the service charge is £1,316pa.

The interior of this property comprises a spacious living room, fitted kitchen, 2 bedrooms and the family bathroom.

This exciting opportunity should not be missed! All enquiries can be made through Bettermove on 0330 004 0050.

lease note that the location of doors, windows and other items are approximate and this floorplan is to be used for illustrative