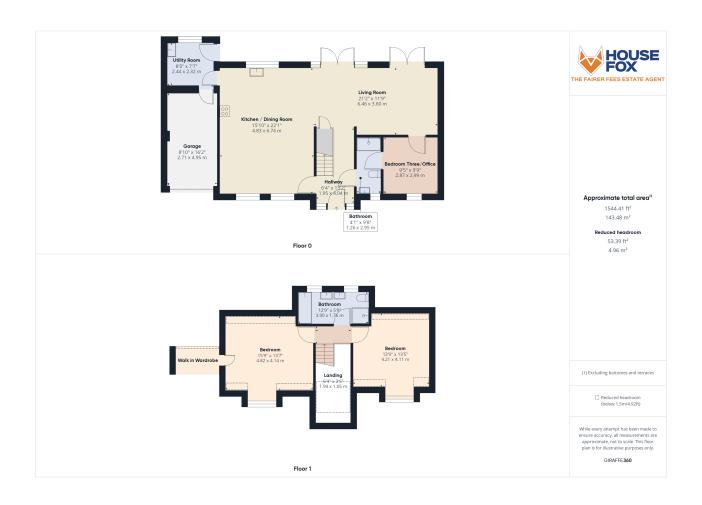

## **Entrance**

Block paved driveway and path leading to main front door opening through to;

### **Entrance Hall**

Beautiful oak staircase rising to first floor landing, vaulted ceiling setting the tone for the spacious feel of the home, doors to dining area, living room and downstairs shower room.

# Open Plan Living/Room

21' 2"  $\times$  11' 9" (6.45m  $\times$  3.58m) Two UPVC double glazed french doors which are 'A' rated and have privacy glass open up to the rear garden, secondary heating system.

## Open Plan Kitchen/Dining Room

15' 10" x 22' 1" (4.83m x 6.73m) UPVC double glazed 'A' rated privacy glass windows to rear garden aspect, range of wall and base units inset sink and drainer with tap over, integrated dish washer, range cooker which has recently has new elements fitted, space for American style fridge freezer, central island adding to the work top area, built in wine cooler, UPVC double glazed 'A' rated privacy glass windows to front aspect also.

# **Utility Room**

8' 0" x 7' 7" (2.44m x 2.31m) UPVC double glazed obscure door to rear garden aspect, range of wall and base units inset sink with mixer taps over, space and plumbing for washing machine, door to garage.

## Garage

8' 10" x 16' 2" (2.69m x 4.93m) Electric up and over part glass door to front driveway.

## **Bedroom Three/Office**

9' 5" x 9' 9" (2.87m x 2.97m) UPVC double glazed 'A' rated privacy glass window to front aspect, door to;

# **Downstairs Shower Room**

4' 1"  $\times$  9' 8" (1.24m  $\times$  2.95m) UPVC double glazed obscure window to front aspect, low level WC, vanity wash hand basin, fully enclosed shower with fitted shower attachment, heated towel rail.

## Oak Staircase Rising to First Floor Landing

#### Bedroom One

15' 9"  $\times$  13' 7" (4.80m  $\times$  4.14m) UPVC double glazed 'A' rated glass to front aspect, radiator, wall mounted air conditioning system, door to;

## Walk in Wardrobe

Radiator, built in wardrobe space to either side.

## **Bedroom Two**

13' 9" x 13' 5" (4.19m x 4.09m) UPVC double glazed 'A' rated privacy glass window to front aspect, radiator.

## **Bathroom**

12' 9" x 5' 9" (3.89m x 1.75m) UPVC double glazed obscure windows to rear aspect, paneled bath with handheld shower attachment and mixer taps, his and hers vanity wash hand basins, fully enclosed shower with fitted shower attachment, radiator and heated towel rail.