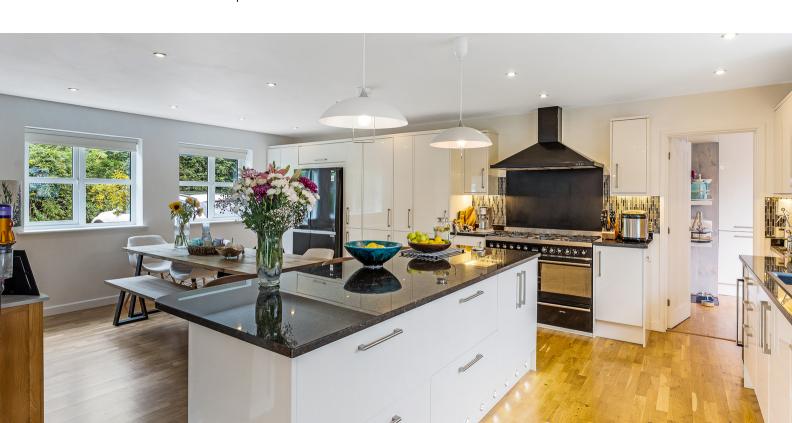

## Open Plan Kitchen/Dining Room

15' 10" x 22' 1" (4.83m x 6.73m) UPVC double glazed 'A' rated privacy glass windows to rear garden aspect, range of wall and base units inset sink and drainer with tap over, integrated dish washer, range cooker which has recently has new elements fitted, space for American style fridge freezer, central island adding to the work top area, built in wine cooler, UPVC double glazed 'A' rated privacy glass windows to front aspect also.