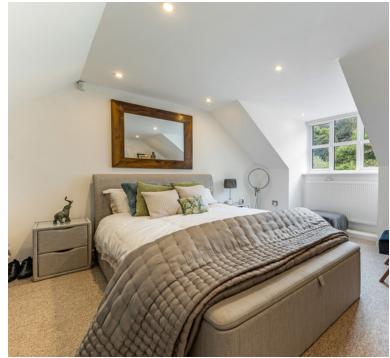

## **Bedroom Two**

13' 9" x 13' 5" (4.19m x 4.09m) UPVC double glazed 'A' rated privacy glass window to front aspect, radiator.