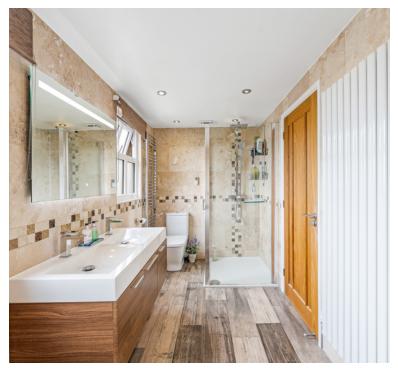

## **Bathroom**

12' 9" x 5' 9" (3.89m x 1.75m) UPVC double glazed obscure windows to rear aspect, paneled bath with handheld shower attachment and mixer taps, his and hers vanity wash hand basins, fully enclosed shower with fitted shower attachment, radiator and heated towel rail.