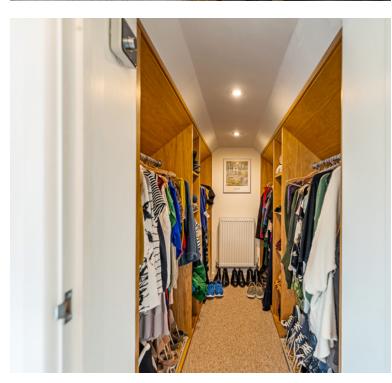

vacy glass window to front aspect, radiator.

## **Bathroom**

12' 9" x 5' 9" (3.89m x 1.75m) UPVC double glazed obscure windows to rear aspect, paneled bath with handheld shower attachment and mixer taps, his and hers vanity wash hand basins, fully enclosed shower with fitted shower attachment, radiator and heated towel rail.

## Rear Garden

Fully enclosed rear garden which is private and laid to lawn, patio and decking making it perfect for dining and entertaining with beautiful shrubs bordering, shed and access down to sides of property.

## Front Garden

Beautiful front garden mainly laid to lawn with mature bush allowing privacy, wall and shrubs bordering adding to the curb appeal of the property.

## **Parking**

Two driveways allowing plenty of parking for up to four cars













# FLOORPLAN & EPC