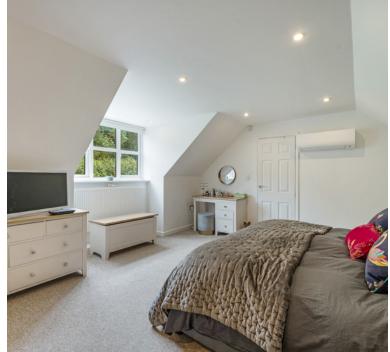

#### Bedroom One

15' 9"  $\times$  13' 7" (4.80m  $\times$  4.14m) UPVC double glazed 'A' rated glass to front aspect, radiator, wall mounted air conditioning system, door to;

## Walk in Wardrobe

Radiator, built in wardrobe space to either side.