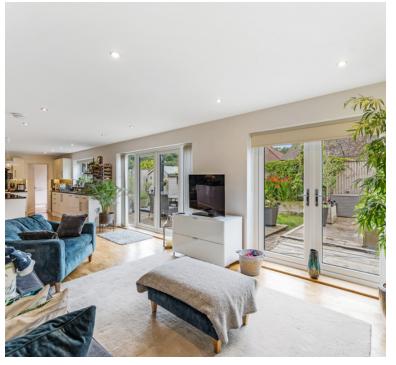

# Open Plan Living/Room

21' 2"  $\times$  11' 9" (6.45m  $\times$  3.58m) Two UPVC double glazed french doors which are 'A' rated and have privacy glass open up to the rear garden, secondary heating system.

## Rear Garden

Fully enclosed rear garden which is private and laid to lawn, patio and decking making it perfect for dining and entertaining with beautiful shrubs bordering, shed and access down to sides of property.