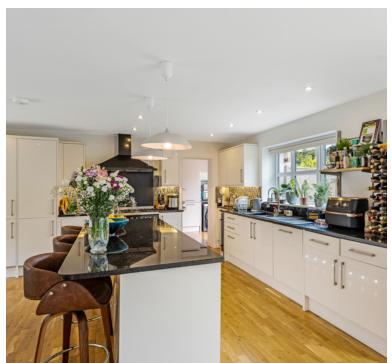

## Open Plan Kitchen/Dining Room

15' 10" x 22' 1" (4.83m x 6.73m) UPVC double glazed 'A' rated privacy glass windows to rear garden aspect, range of wall and base units inset sink and drainer with tap over, integrated dish washer, range cooker which has recently has new elements fitted, space for American style fridge freezer, central island adding to the work top area, built in wine cooler, UPVC double glazed 'A' rated privacy glass windows to front aspect also.