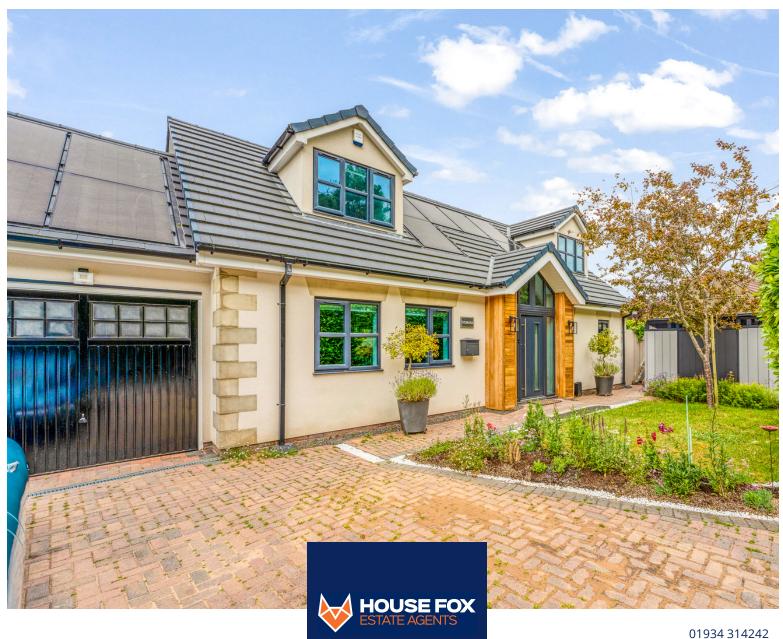

# Nortons Wood Lane, Clevedon, Somerset. BS21 7AE £795,000 Freehold FOR SALE

www.housefox.co.uk

01934 314242 01275 404601 01278 557700 sales@housefox.co.uk

## PROPERTY DESCRIPTION

HOUSE FOX ESTATE AGENTS PRESENT... \* Three Bedrooms\* Two Upstairs (One With Walk in Wardrobe)\* Bedroom Downstairs with En Suite\* Welcome to your dream home in the desirable Nortons Wood Lane, Clevedon. This stunning three-bedroom detached property is designed with contemporary luxury in mind, boasting an 'A' energy rating and a host of premium features. As you step inside, you are greeted by a magnificent oak staircase, setting an elegant tone for the rest of the home. The spacious parking area accommodates up to four cars, while the beautiful private rear garden offers a tranquil retreat for relaxation and outdoor entertaining. This ultra-modern home is equipped with the latest in energy-efficient technology, including 'A' rated privacy glass, an air source heat pump, solar panels, and solar battery storage. For those colder nights, secondary heating in the living room ensures a cosy atmosphere. The interior of the home showcases a luxury open plan living space that seamlessly blends into an ultra-modern kitchen with a central island. The dining area, perfect for family meals and entertaining guests, adds to the home's appeal. An integrated garage with a remote control electric part glass up and over door offers additional storage and secure parking. Every detail of this home has been thoughtfully designed to offer the highest standard of living.

## **Entrance**

Block paved driveway and path leading to main front door opening through to;

## Front Garden

Beautiful front garden mainly laid to lawn with mature bush allowing privacy, wall and shrubs bordering adding to the curb appeal of the property.

## **Parking**

Two driveways allowing plenty of parking for up to four cars