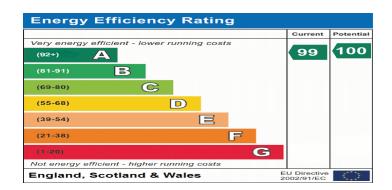

t aspect, radiator.

## **Bathroom**

12' 9" x 5' 9" (3.89m x 1.75m) UPVC double glazed obscure windows to rear aspect, paneled bath with handheld shower attachment and mixer taps, his and hers vanity wash hand basins, fully enclosed shower with fitted shower attachment, radiator and heated towel rail.

## Rear Garden

Fully enclosed rear garden which is private and laid to lawn, patio and decking making it perfect for dining and entertaining with beautiful shrubs bordering, shed and access down to sides of property.

## Front Garden

Beautiful front garden mainly laid to lawn with mature bush allowing privacy, wall and shrubs bordering adding to the curb appeal of the property.

## **Parking**

Two driveways allowing plenty of parking for up to four cars













# FLOORPLAN & EPC