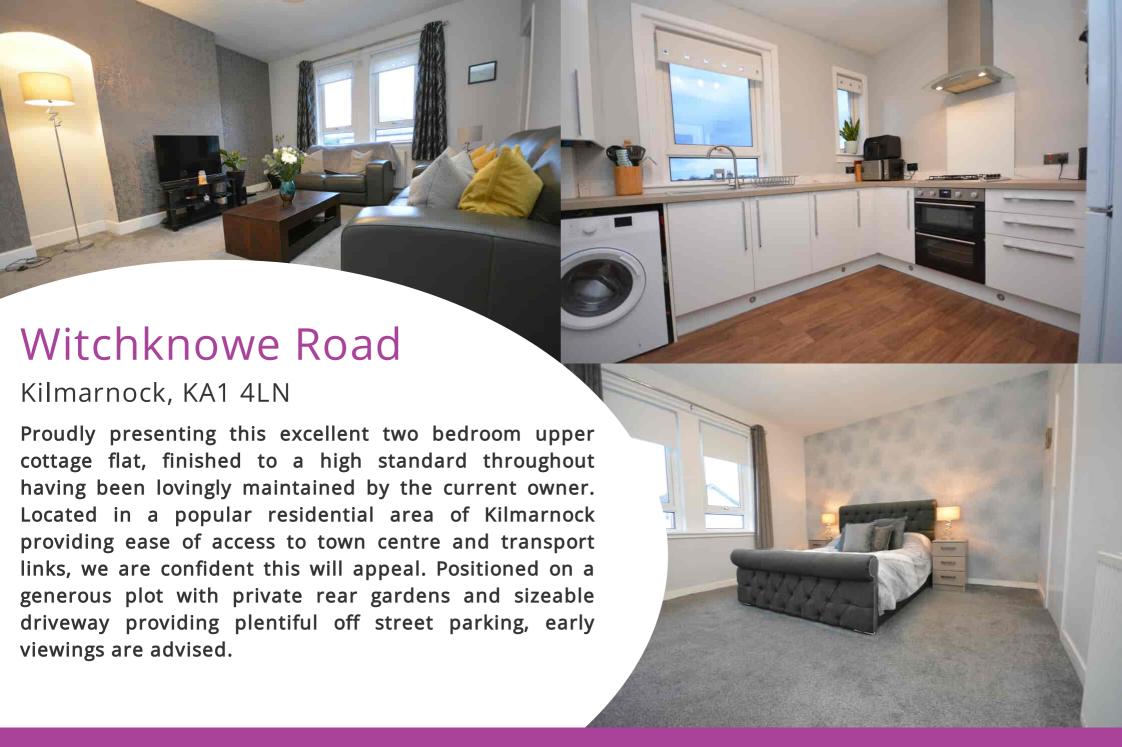

# Lounge

 $4.75 \,\mathrm{m} \times 3.96 \,\mathrm{m}$  (15' 7" x 13' 0") Generously proportioned main apartment comprising of stylish grey decor and fitted carpet, door access to kitchen and two double glazed windows to the front.

#### Kitchen

3.36m x 3.03m (11' 0" x 9' 11") Modern generous sized fitted kitchen offering a range of wall and base storage units with complimentary work surfaces, composite grey sink and drainer, integrated oven, gas hob and hood. Plumbing/space for fridge/freezer and washing machine, glass splashback, neutral decor, vinyl flooring and double glazed window to the rear.

## Bedroom One

 $4.26 \,\mathrm{m} \times 3.67 \,\mathrm{m}$  (14' 0" x 12' 0") The master bedroom is a sizeable double offering contemporary decor, fitted carpet, useful storage cupboard and two double glazed windows to the front. Plentiful space for freestanding furniture.