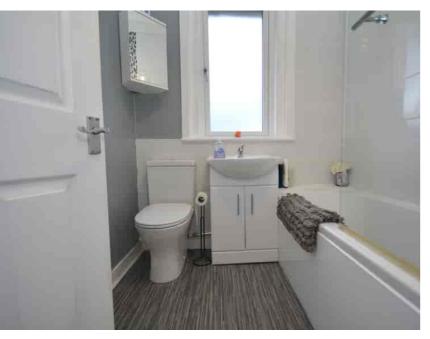

### Bathroom

1.99m x 1.88m (6' 6" x 6' 2") Completing the accommodation is the three piece bathroom suite comprising of wash hand basin with vanity storage, wc and bath with electric overhead shower. Tiling to walls, vinyl flooring, heated towel rail and double glazed opaque window to the rear.