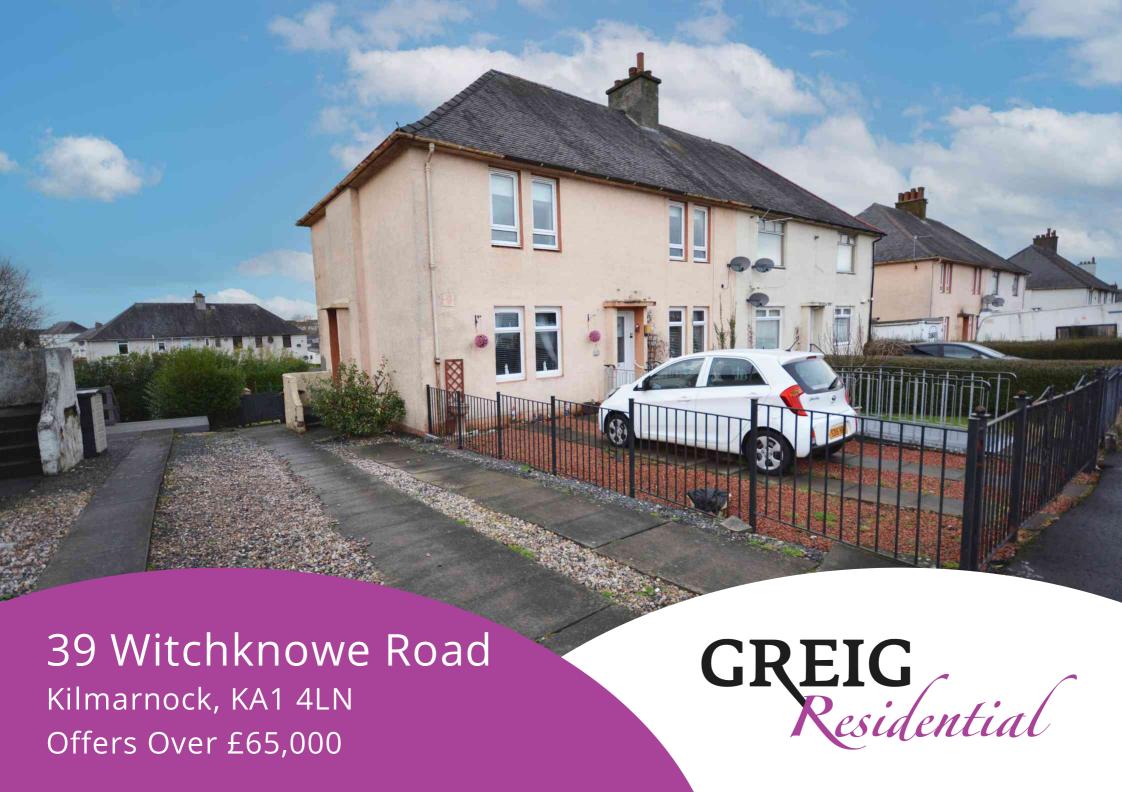

## Hallway

 $3.54 \text{m} \times 1.33 \text{m}$  (11' 7" x 4' 4") Welcoming entrance hallway with access via the private carpeted stairwell offering door access to lounge, bathroom and two double bedrooms with neutral decor, fitted carpet and two practical storage cupboards.

# Lounge

 $4.75 \,\mathrm{m} \times 3.96 \,\mathrm{m}$  (15' 7" x 13' 0") Generously proportioned main apartment comprising of stylish grey decor and fitted carpet, door access to kitchen and two double glazed windows to the front.

#### Kitchen

3.36m x 3.03m (11' 0" x 9' 11") Modern generous sized fitted kitchen offering a range of wall and base storage units with complimentary work surfaces, composite grey sink and drainer, integrated oven, gas hob and hood. Plumbing/space for fridge/freezer and washing