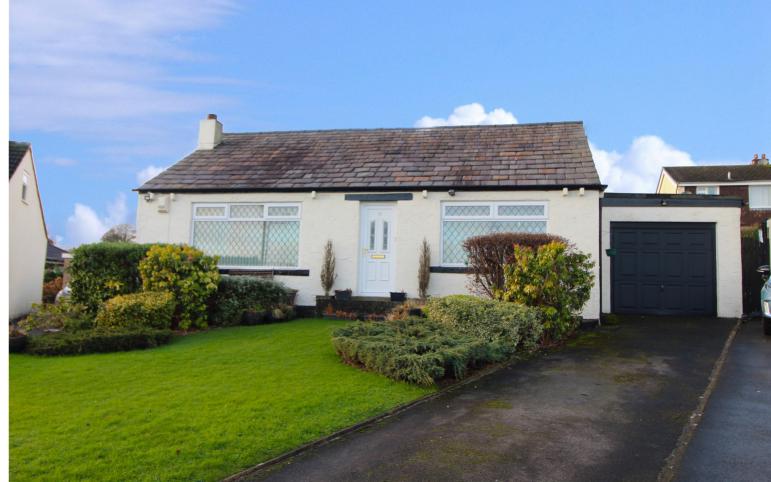

## **FULL DESCRIPTION**

Offered for sale with no onward chain is this two double bedroom detached true bungalow situated in a pleasant cul-de-sac in the ever popular village location of Oakworth. The accommodation comprises of a porch leading to an inner hallway, the lounge has double glazed window to the front, radiator and a living flame gas fire. The dining kitchen has a range of base and wall mounted units, integrated oven, hob and extractor fan, double glazed windows to the rear and side, double glazed door giving access to the rear garden. There are two double bedrooms and a spacious conservatory. The shower room completes the internal accommodation having a three piece suite comprising of a shower cubicle, WC, wash hand basin. Externally the property is situated on a generous size plot having front and rear gardens, a drive and garage. Viewing essential to fully appreciate, EPC Rating D.