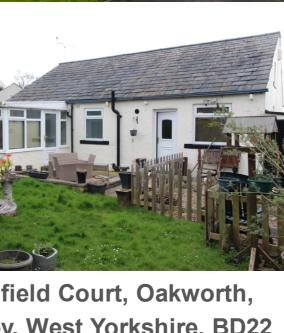

## **SUMMARY**

\*\*A 2 BEDROOM DETACHED TRUE BUNGALOW, PLEASANT CUL-DE-SAC POISTION IN POPULAR VILLAGE LOCATION OF OAKWORTH!!\*\* Having two double bedrooms, a conservatory, front and rear gardens, drive, garage - OFFERED FOR SALE WITH NO ONWARD CHAIN!! EPC RATING D.

## **FULL DESCRIPTION**

Offered for sale with no onward chain is this two double bedroom detached true bungalow situated in a pleasant cul-de-sac in the ever popular village location of Oakworth. The accommodation comprises of a porch leading to an inner hallway, the lounge has double glazed window to the front, radiator and a living flame gas fire. The dining kitchen has a range of base and wall mounted units, integrated oven, hob and extractor fan, double glazed windows to the rear and side, double glazed door giving access to the rear garden. There are two double bedrooms and a spacious conservatory. The shower room completes the internal accommodation having a three piece suite comprising of a shower cubicle, WC, wash hand basin. Externally the property is situated on a generous size plot having front and rear gardens, a drive and garage. Viewing essential to fully appreciate, EPC Rating D.