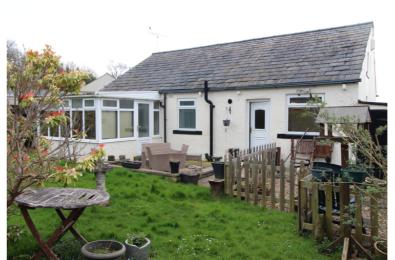

## **FULL DESCRIPTION**

Offered for sale with no onward chain is this two double bedroom detached true bungalow situated in a pleasant cul-de-sac in the ever popular village location of Oakworth. The accommodation comprises of a porch leading to an inner hallway, the lounge has double glazed window to the front, radiator and a living flame gas fire. The dining kitchen has a range of base and wall mounted units, integrated oven, hob and extractor fan, double glazed windows to the rear and side, double glazed door giving access to the rear garden. There are two double bedrooms and a spacious conservatory. The shower room completes the internal accommodation having a three piece suite comprising of a shower cubicle, WC, wash hand basin. Externally the property is situated on a generous size plot having front and rear gardens, a drive and garage. Viewing essential to fully appreciate, EPC Rating D.