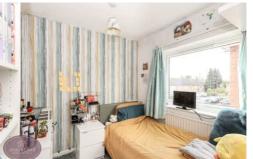

## Bedroom 1

3.93m x 3.05m (12' 11" x 10' 0") UPVC double glazed window to the front and radiator.

## Bedroom 2

3.27m x 3.04m (10' 9" x 10' 0") UPVC double glazed window to the rear and radiator.

#### **Bedroom 3**

2.98m x 2.33m (9' 9" x 7' 8") UPVC double glazed window to the side, fitted wardrobe and radiator.