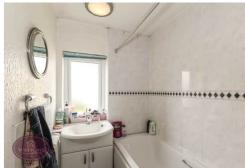

#### **Bathroom**

2 piece suite comprising pedestal sink unit and bath with shower over. Obscured uPVC double glazed window to the rear and radiator.