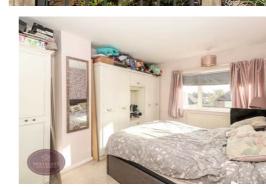

## Bedroom 1

3.93m x 3.05m (12' 11" x 10' 0") UPVC double glazed window to the front and radiator.

## Bedroom 2

3.27m x 3.04m (10' 9" x 10' 0") UPVC double glazed window to the rear and radiator.

#### **Bedroom 3**

2.98m x 2.33m (9' 9" x 7' 8") UPVC double glazed window to the side, fitted wardrobe and radiator.