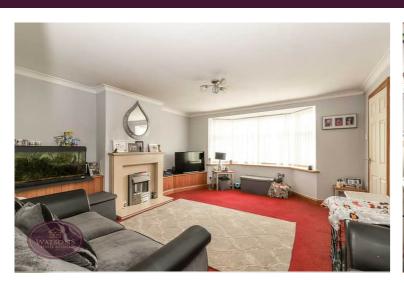

### Lounge

4.86m x 4.46m (15' 11" x 14' 8") UPVC double glazed bay window to the front, radiator and door to the dining kitchen.