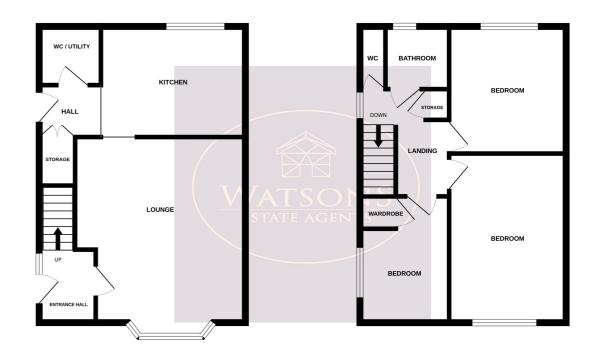

### **Ground Floor**

### **Entrance Hall**

Entrance door to the front, stairs to the first floor and door to the lounge.

### Lounge

4.86m x 4.46m (15' 11" x 14' 8") UPVC double glazed bay window to the front, radiator and door to the dining kitchen.

# **Dining Kitchen**

3.78m x 2.9m (12' 5" x 9' 6") A range of matching wall & base units, work surfaces incorporating an inset stainless steel sink & drainer unit. Space for cooker, UPVC double glazed window to the rear, radiator, door to the side leading to the rear lobby.

## Rear Lobby

Door to the WC/utility and door to the rear garden.

### **WC/Utility**

WC, wall mounted sink and obscured uPVC double glazed window to the rear. Plumbing for washing machine.

### **First Floor**

# Landing

UPVC double glazed window to the side, access to the attic, storage cupboard, and doors to all bedrooms, bathroom and WC.

Whilst every attempt has been made to ensure the accuracy of the floorplan contained here, measuremen of doors, windows, rooms and any other items are approximate and no responsibility is taken for any erro omission or mis-statement. This plan is for illustrate purposes only and should be used as such by any prospective purchaser. The services, systems and appliances shown have not been tested and no guarant as the contract of the properties of the propertie

## Bedroom 1

3.93m x 3.05m (12' 11" x 10' 0") UPVC double glazed window to the front and radiator.

## Bedroom 2

3.27m x 3.04m (10' 9" x 10' 0") UPVC double glazed window to the rear and radiator.

#### **Bedroom 3**

2.98m x 2.33m (9' 9" x 7' 8") UPVC double glazed window to the side, fitted wardrobe and radiator.

#### **Bathroom**

2 piece suite comprising pedestal sink unit and bath with shower over. Obscured uPVC double glazed window to the rear and radiator.

## WC

WC.