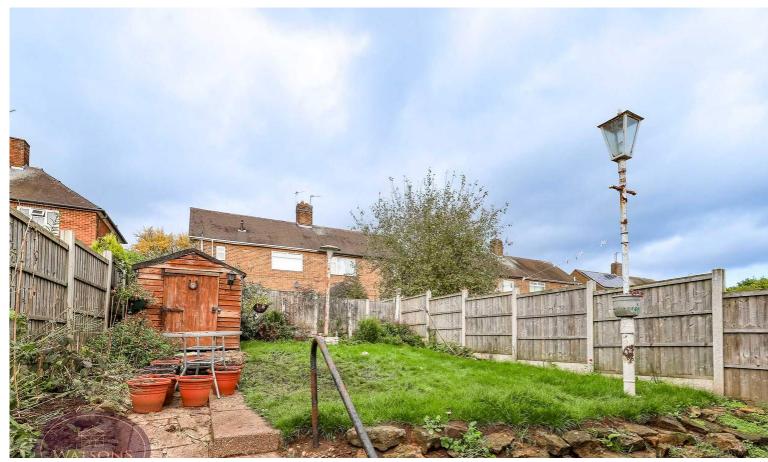

## **Outside**

To the front of the property are raised flower bed borders with a range of plants & shrubs. The rear garden comprises a paved patio and turfed lawn. The garden is enclosed by by timber fencing to the perimeter with gated access to the side.