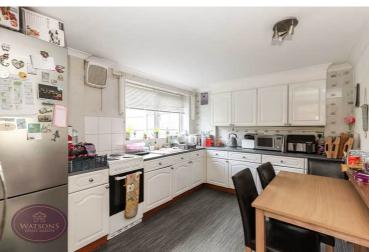

# **Dining Kitchen**

3.78m x 2.9m (12' 5" x 9' 6") A range of matching wall & base units, work surfaces incorporating an inset stainless steel sink & drainer unit. Space for cooker, UPVC double glazed window to the rear, radiator, door to the side leading to the rear lobby.