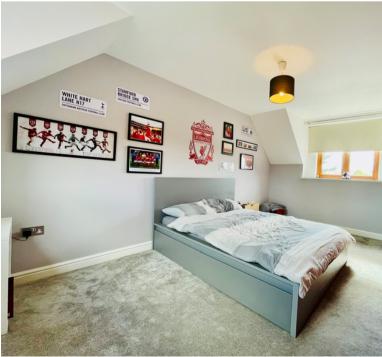

## **BEDROOM THREE**

15' 4" x 10' 0" (4.67m x 3.05m)

#### **BEDROOM FOUR**

9' 6" x 8' 8" (2.90m x 2.64m)