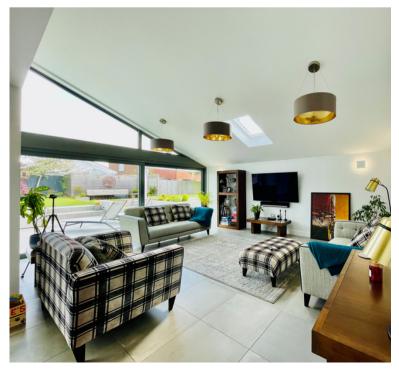

#### SITTING ROOM

15' 3" x 19' 9" (4.65m x 6.02m) 15' 7" x 18' 5" (4.75m x 5.61m)

#### **FAMILY ROOM**

18' 5" x 15' 7" (5.61m x 4.75m)