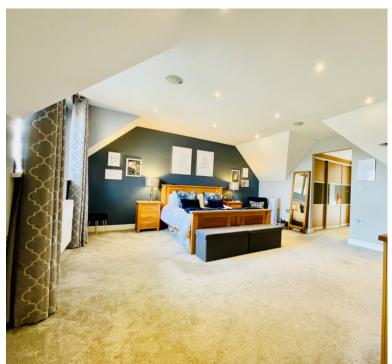

#### **BEDROOM ONE**

15' 4" x 19' 7" (4.67m x 5.97m)

# DRESSING AREA AND EN SUITE TO BEDROOM ONE