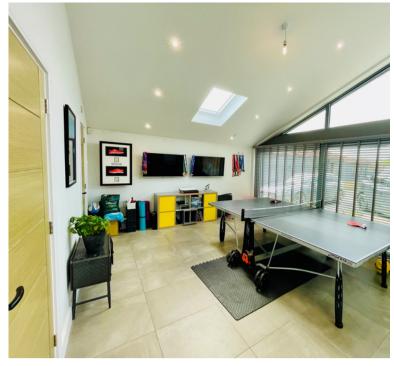

#### **GYM /BEDROOM FIVE**

13' 6" x 15' 7" (4.11m x 4.75m)

#### EN SUITE TO GYM/BEDROOM FIVE

**FIRST FLOOR** 