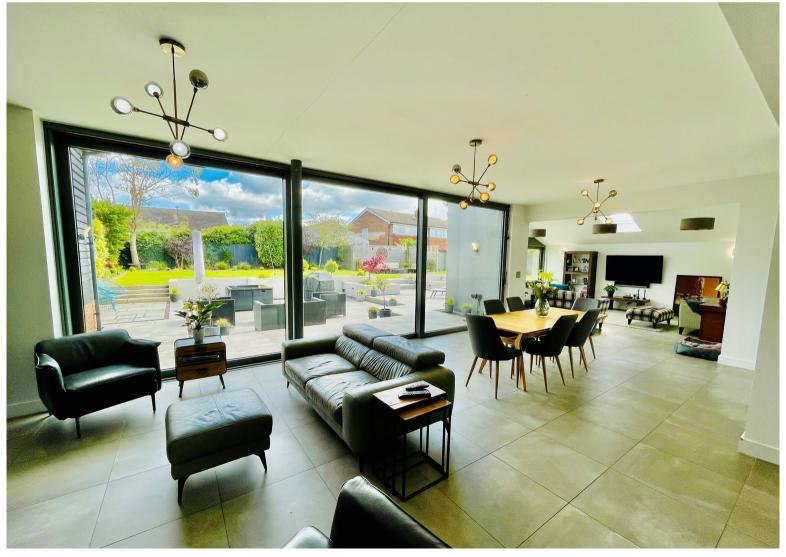

#### OPEN PLAN KITCHEN DINING ROOM

25' 10" x 34' 5" (7.87m x 10.49m)

#### **FAMILY ROOM**

18' 5" x 15' 7" (5.61m x 4.75m)