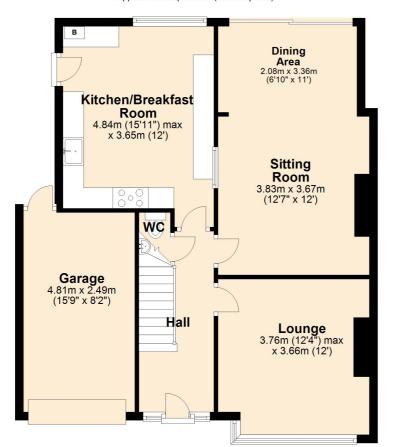

To view call, 01704 516 626. Follow us on Facebook and Instagram.

**Ground Floor** 

Approx. 73.7 sq. metres (792.9 sq. feet)

First Floor
Approx. 43.7 sq. metres (470.0 sq. feet)

Total area: approx. 117.3 sq. metres (1262.8 sq. feet)

Plan produced using PlanUp.