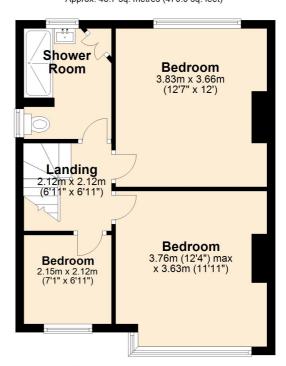

Upstairs, there are THREE BEDROOMS and a shower-room.

Outside, there is OFF-ROAD parking and GARAGE. The rear garden has something to offer all seasons, with a wide variety of flowers, shrubs and trees.

To view call, 01704 516 626. Follow us on Facebook and Instagram.

**Ground Floor** 

Approx. 73.7 sq. metres (792.9 sq. feet)

First Floor
Approx. 43.7 sq. metres (470.0 sq. feet)

Total area: approx. 117.3 sq. metres (1262.8 sq. feet)

Plan produced using PlanUp.