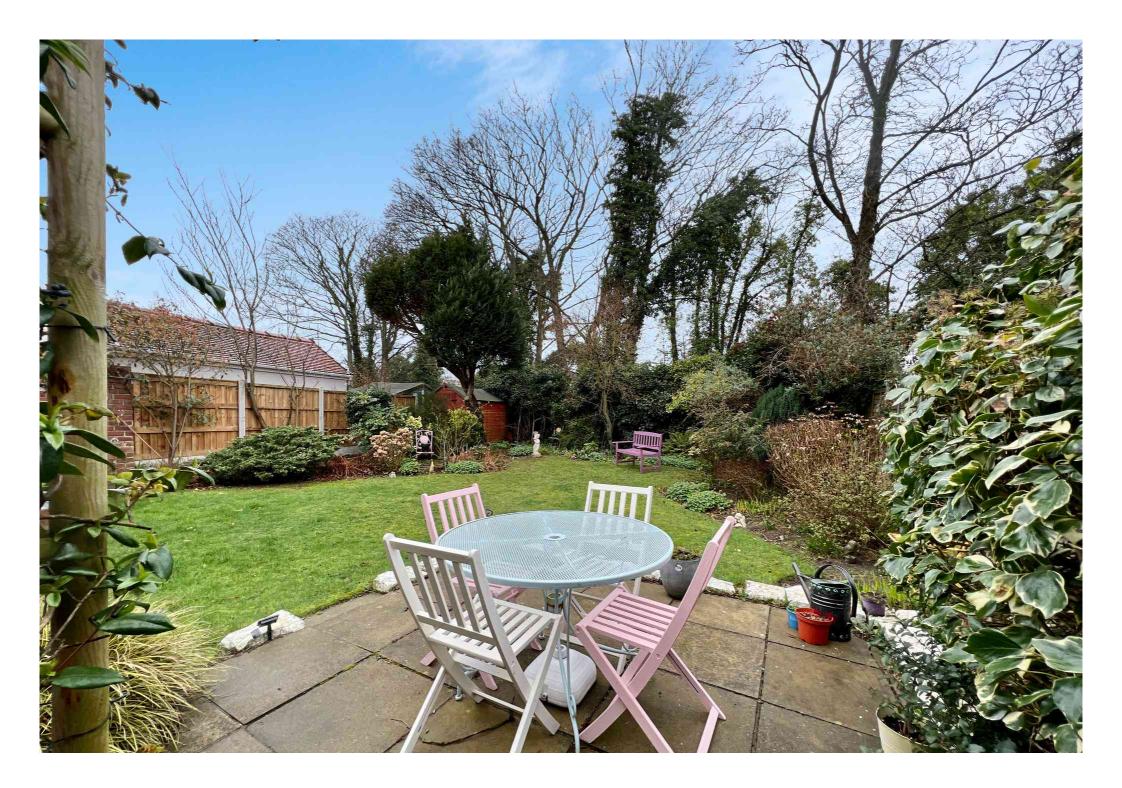

Upstairs, there are THREE BEDROOMS and a shower-room.

Outside, there is OFF-ROAD parking and GARAGE. The rear garden has something to offer all seasons, with a wide variety of flowers, shrubs and trees.