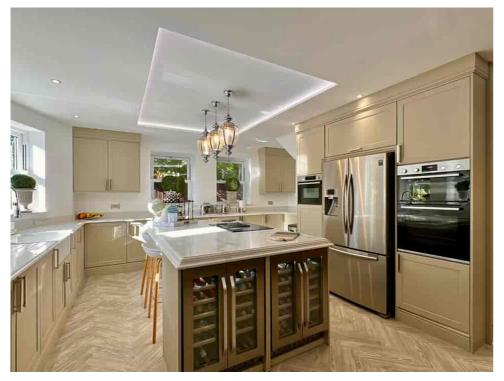

The property features a versatile layout with a spacious ground floor comprising a porch, LOUNGE, DINING ROOM, fitted KITCHEN/BREAKFAST ROOM, UTILITY ROOM, master bedroom with an EN-SUITE, two additional bedrooms, and a family BATHROOM. The fourth bedroom or OFFICE is located on the first floor, providing privacy as well as additional space.