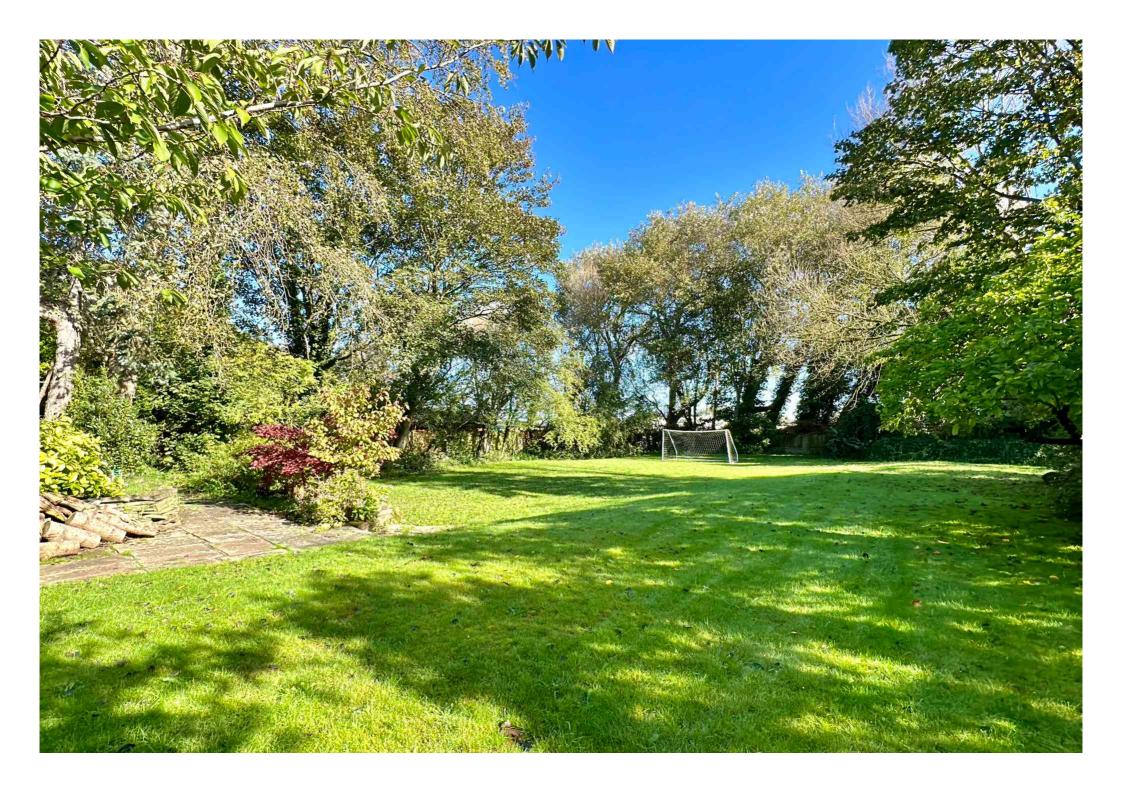

The property also benefits from a LARGE DRIVEWAY with parking for several vehicles, while both front and rear gardens are well-maintained, offering outdoor spaces for leisure and entertainment. The REAR GARDEN is particularly large and attractive, with views of open fields, creating a picture sque backdrop. Plenty of space for family, pets and play or entertaining with friends.