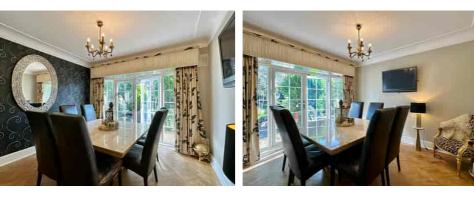

The property is GENEROUSLY PROPORTIONED and occupies a SECLUDED PLOT, affording captivating OPEN VIEWS at the REAR. Many of the ground floor rooms have large windows and French doors to the rear, ensuring the accommodation is bright and airy.

The property features a versatile layout with a spacious ground floor comprising a porch, LOUNGE, DINING ROOM, fitted KITCHEN/BREAKFAST ROOM, UTILITY ROOM, master bedroom with an EN-SUITE, two additional bedrooms, and a family BATHROOM. The fourth bedroom or OFFICE is located on the first floor, providing privacy as well as additional space.