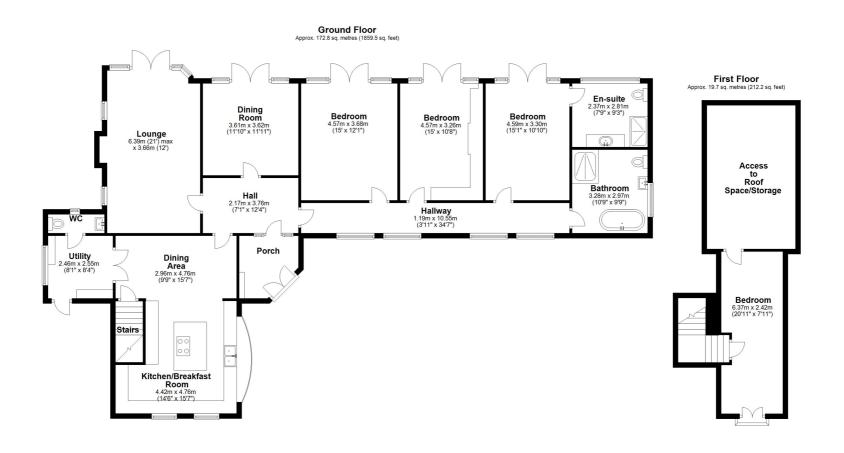

The property features a versatile layout with a spacious ground floor comprising a porch, LOUNGE, DINING ROOM, fitted KITCHEN/BREAKFAST ROOM, UTILITY ROOM, master bedroom with an EN-SUITE, two additional bedrooms, and a family BATHROOM. The fourth bedroom or OFFICE is located on the first floor, providing privacy as well as additional space.

Total area: approx. 192.5 sq. metres (2071.7 sq. feet)

Plan produced using PlanUp.