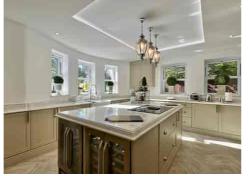

The property features a versatile layout with a spacious ground floor comprising a porch, LOUNGE, DINING ROOM, fitted KITCHEN/BREAKFAST ROOM, UTILITY ROOM, master bedroom with an EN-SUITE, two additional bedrooms, and a family BATHROOM. The fourth bedroom or OFFICE is located on the first floor, providing privacy as well as additional space.