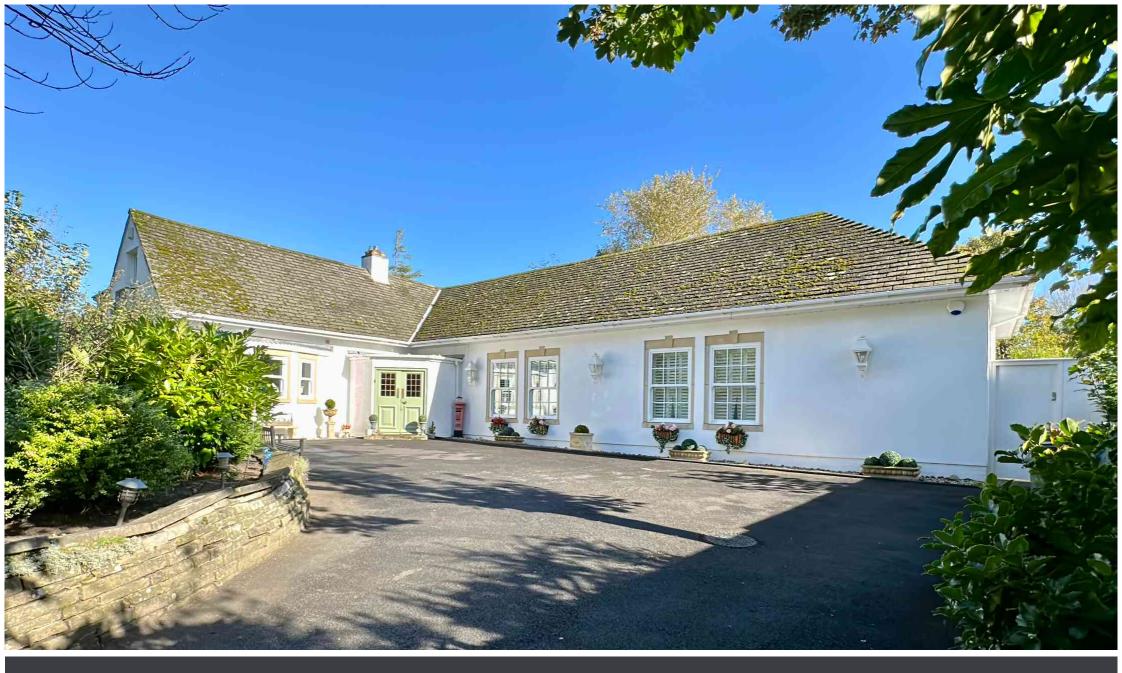

St Georges Road, Hightown, L38 3RU

Offers Over £735,000

A large and bright DETACHED BUNGALOW in OLD HIGHTOWN.

This impressive FOUR-BEDROOM detached bungalow is located in the desirable area of Old Hightown and comes to the market with the added convenience of 'NO CHAIN.'

The property is GENEROUSLY PROPORTIONED and occupies a SECLUDED PLOT, affording captivating OPEN VIEWS at the REAR. Many of the ground floor rooms have large windows and French doors to the rear, ensuring the accommodation is bright and airy.

The property also benefits from a LARGE DRIVEWAY with parking for several vehicles, while both front and rear gardens are well-maintained, offering outdoor spaces for leisure and entertainment. The REAR GARDEN is particularly large and attractive, with views of open fields, creating a picture sque backdrop. Plenty of space for family, pets and play or entertaining with friends.