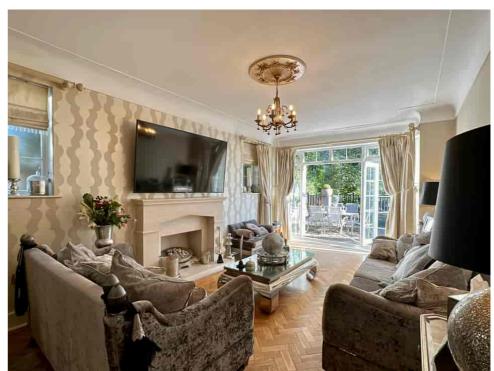

The property is GENEROUSLY PROPORTIONED and occupies a SECLUDED PLOT, affording captivating OPEN VIEWS at the REAR. Many of the ground floor rooms have large windows and French doors to the rear, ensuring the accommodation is bright and airy.

The property features a versatile layout with a spacious ground floor comprising a porch, LOUNGE, DINING ROOM, fitted KITCHEN/BREAKFAST ROOM, UTILITY ROOM, master bedroom with an EN-SUITE, two additional bedrooms, and a family BATHROOM. The fourth bedroom or OFFICE is located on the first floor, providing privacy as well as additional space.