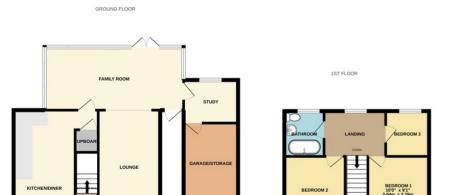

## £290,000

\*\*\*DETACHED FAMILY HOME\*\*\* Rosedale are pleased to offer this lovely well presented property within walking distance to Bourne town centre and local amenities. The property has plenty of off road parking leading to a garage and a spacious rear garden with double gated access to the side, ideal for caravan or campervan storage. Upstairs there are three bedrooms and a family bathroom. Downstairs there is a kitchen/breakfast room, dual aspect lounge with open aspect to family room, cloakroom and study. The rear garden is easterly facing and fully enclosed. To fully appreciate this property viewings are highly recommended. EPC Rating D / Council Tax Band C.